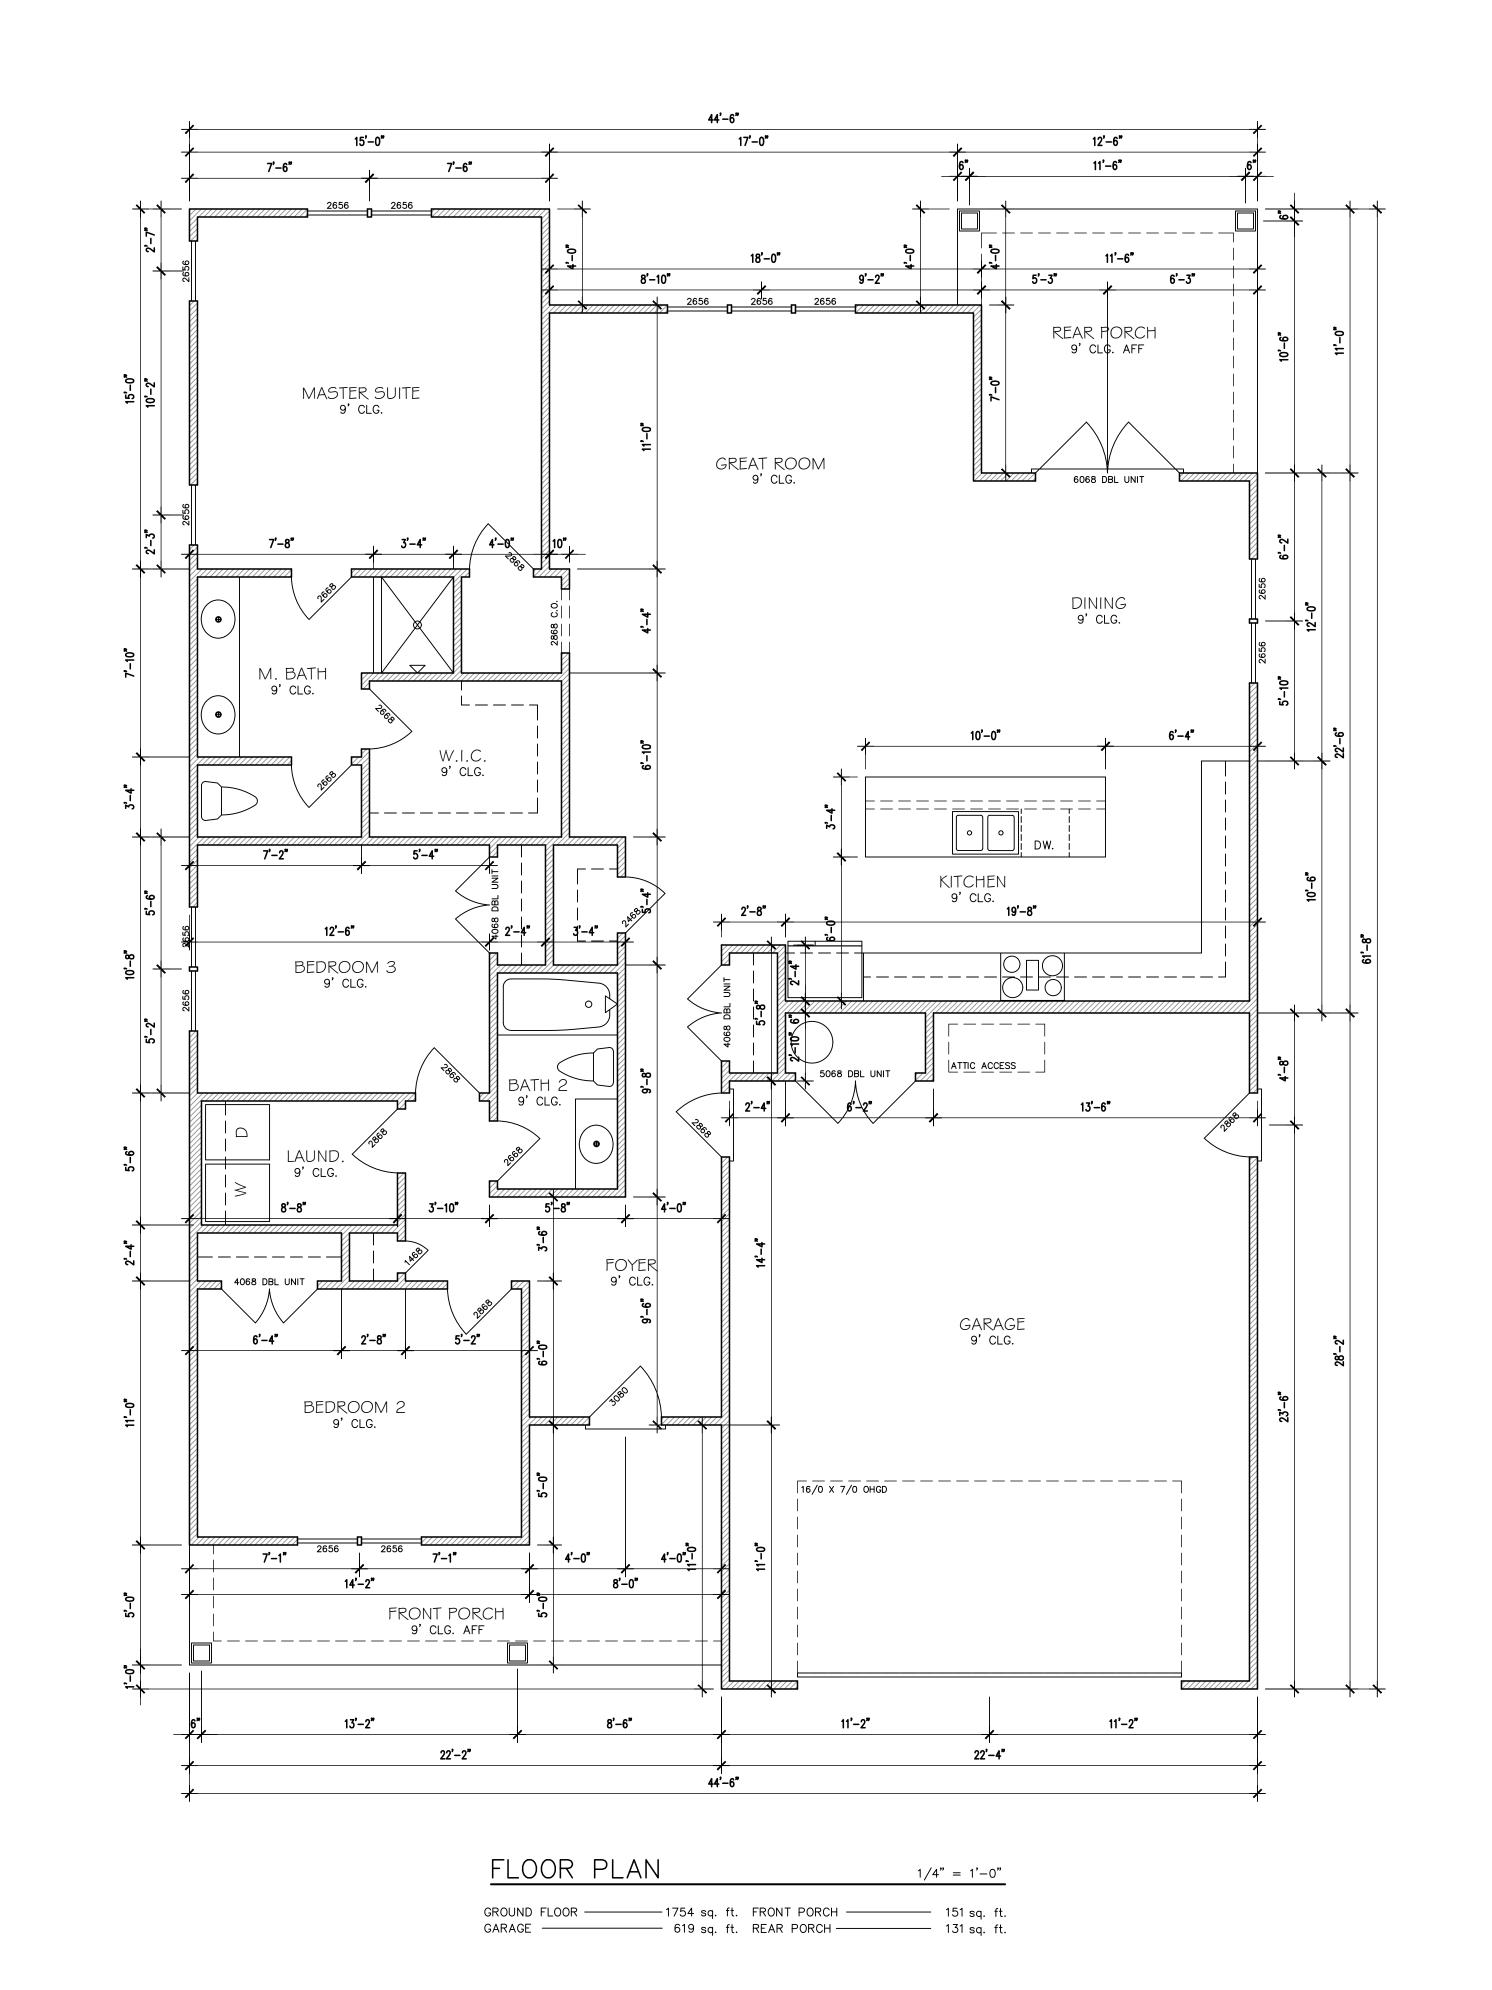

5TH, 2022

AO

INTERIOR POINT LOAD FOOTING DETAIL

SCALE: 3/4" = 1'



edition of all applicable Nation, State, and Local Building Codes.

It is the responsibility of the builder to check all dimension and details for overall accuracy appropriate to the local on site conditions. The draftsman is not an architectural firm and stands no liability for structural or architectural design integrity. Every effort has been made ensure all dimensions are correct and governmental regulations have been met. If an error or omission does occur it is the sole responsibility of the contractor to correct the error and the responsibility of the draftsman. This plan has been prepared for the contractor and the responsibility of the contractor.

J Lee L Dream. Cr

7)

SCALE : 1/4"=1'

JANUARY 5TH, 2022

A1



Designs

SCALE: 1/4"=1"

JANUARY 5TH, 2022

SCALE: 1/4"=1'

JANUARY 5TH, 2022





JANUARY 5TH, 2022

**A4** 







SIDING WALL SECTION

SCALE: 3/4"=1'-0"

ROOF PLAN

12" OVERHANGS U.N.O.

1/4" = 1'-0"

Designs

SCALE : 1/4"=1'

JANUARY 5TH, 2022