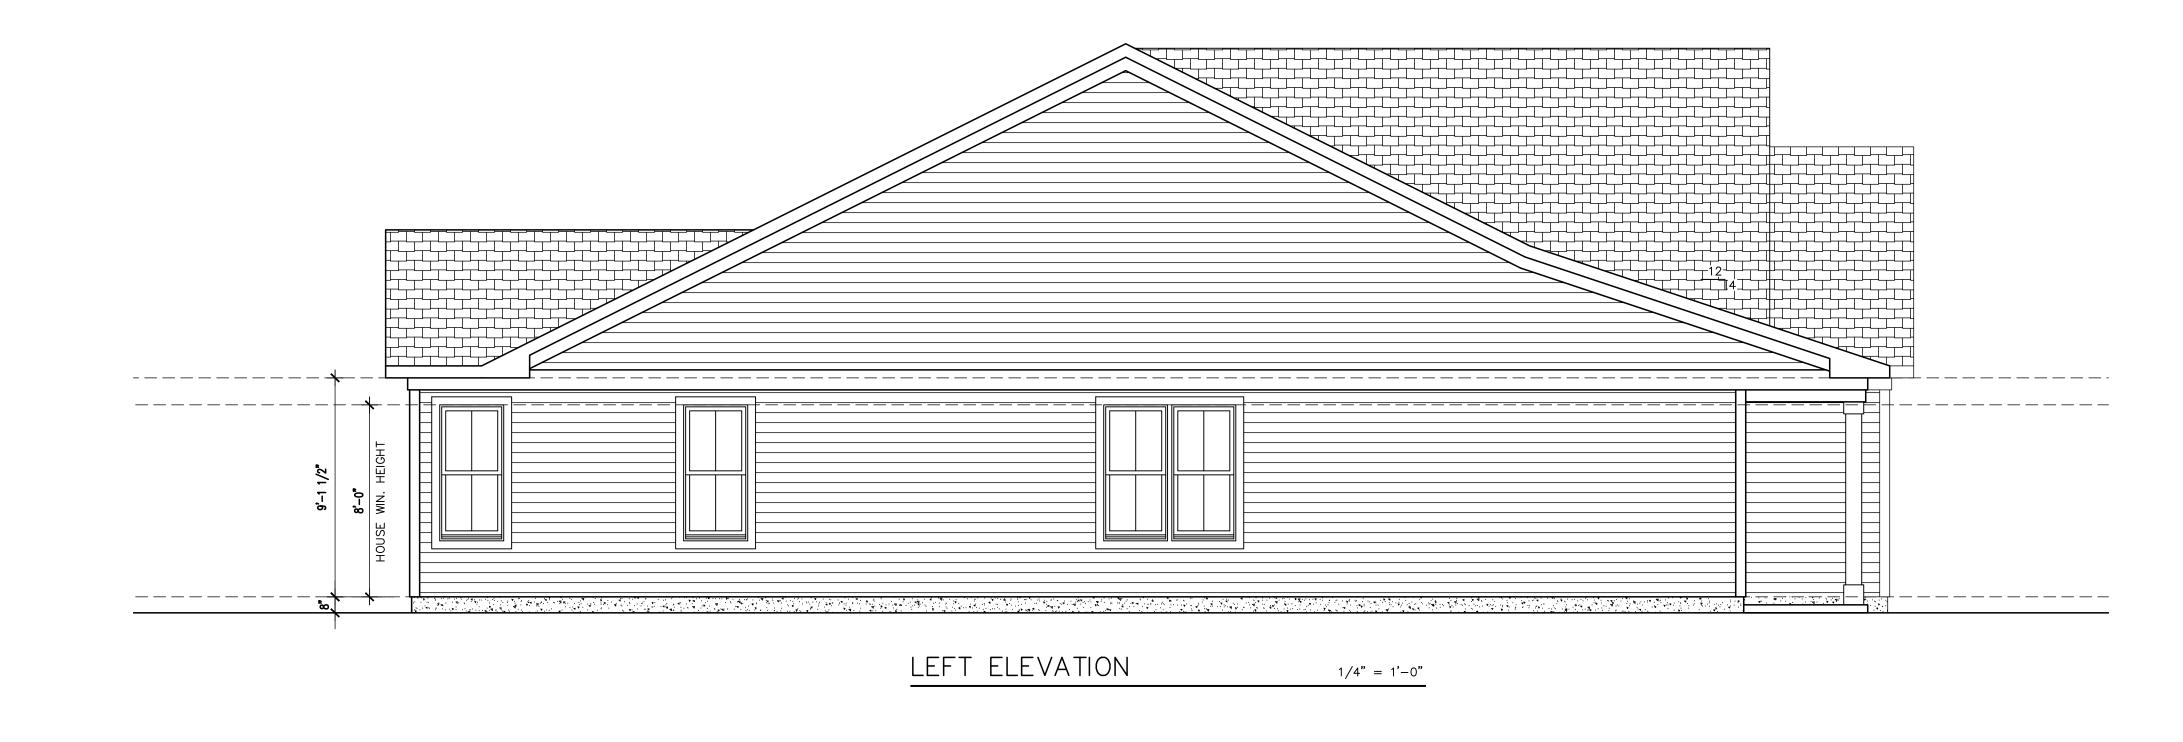

SCALE: 1/4"=1'

JANUARY 5TH, 2022

JANUARY 5TH, 2022

**A4** 

SIDING WALL SECTION

SCALE: 3/4"=1'-0"

ROOF PLAN

12" OVERHANGS U.N.O.