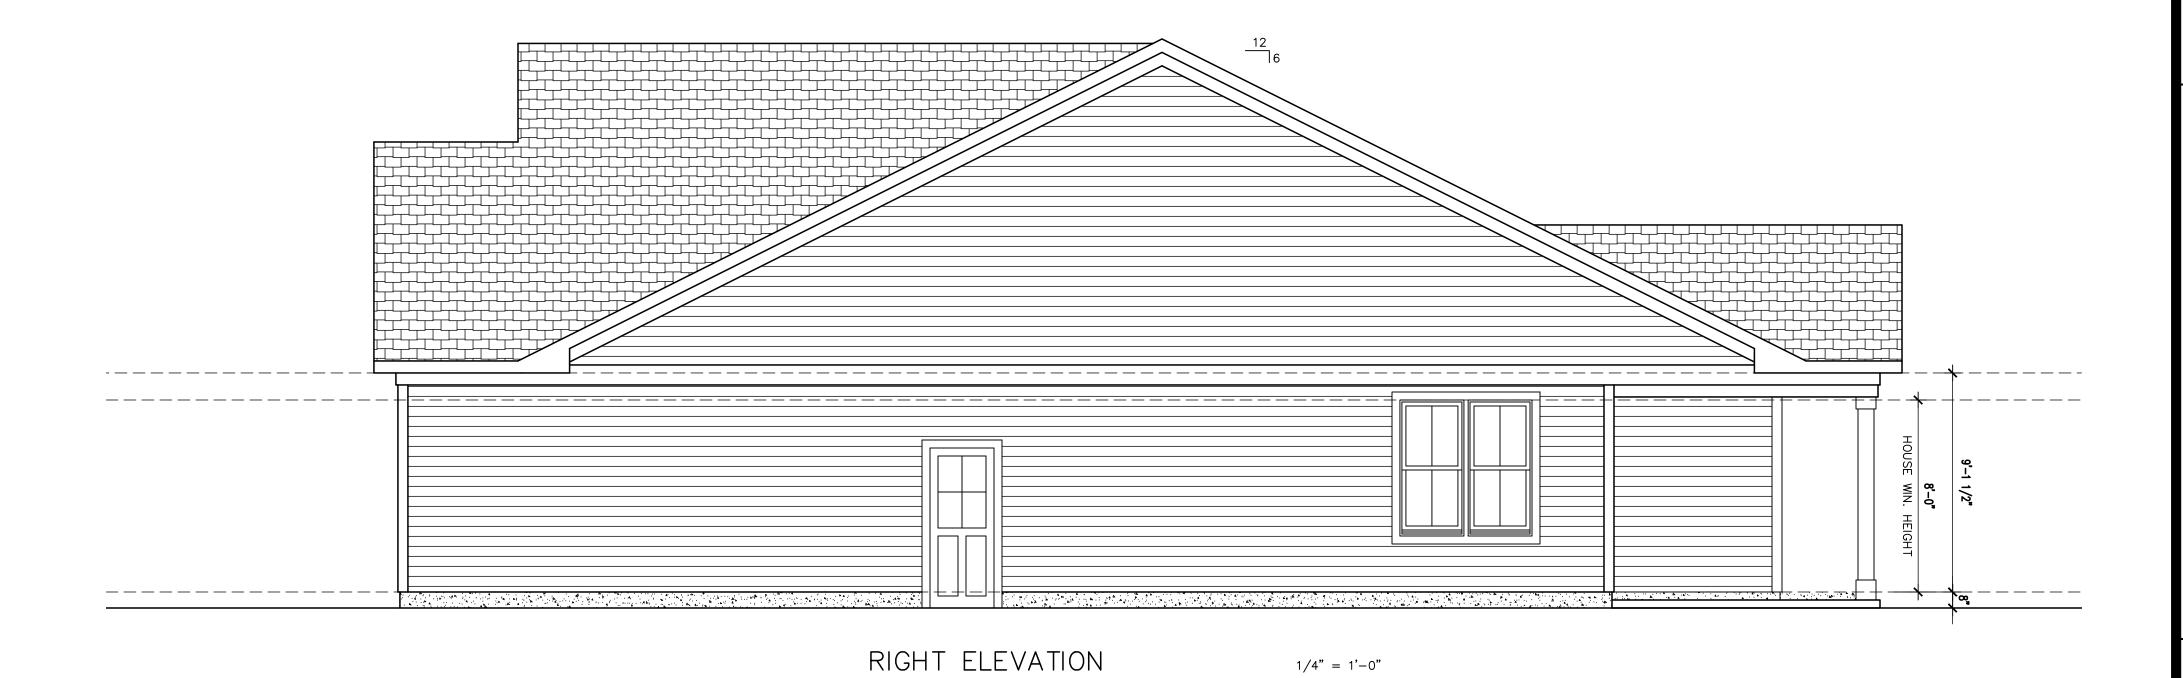

SCALE: 1/4"=1'

JANUARY 5TH, 2022

JANUARY 5TH, 2022

**A4** 

SIDING WALL SECTION

SCALE: 3/4"=1'-0"

ROOF PLAN

12" OVERHANGS U.N.O.