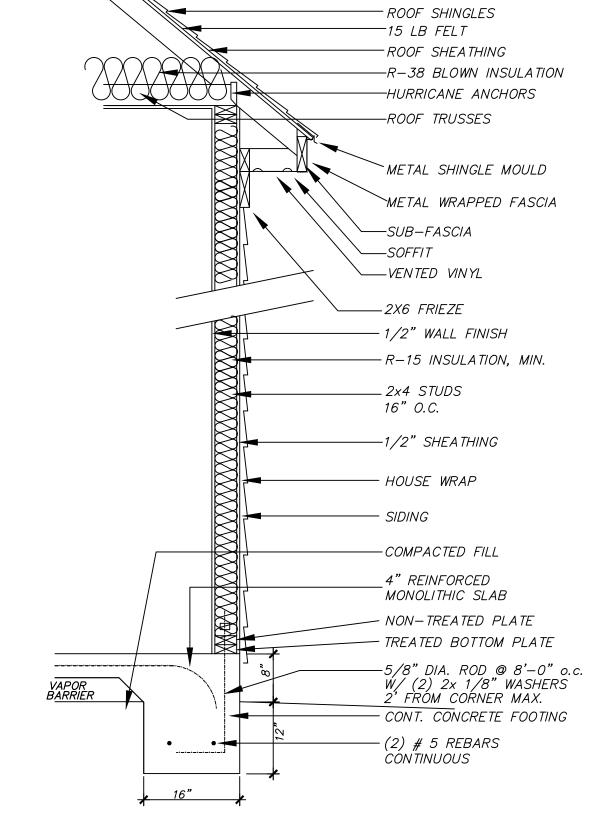

SCALE: 1/4"=1'

JANUARY 5TH, 2022

JANUARY 5TH, 2022

**A4** 

SIDING WALL SECTION

SCALE: 3/4"=1'-0"

ROOF PLAN

12" OVERHANGS U.N.O.