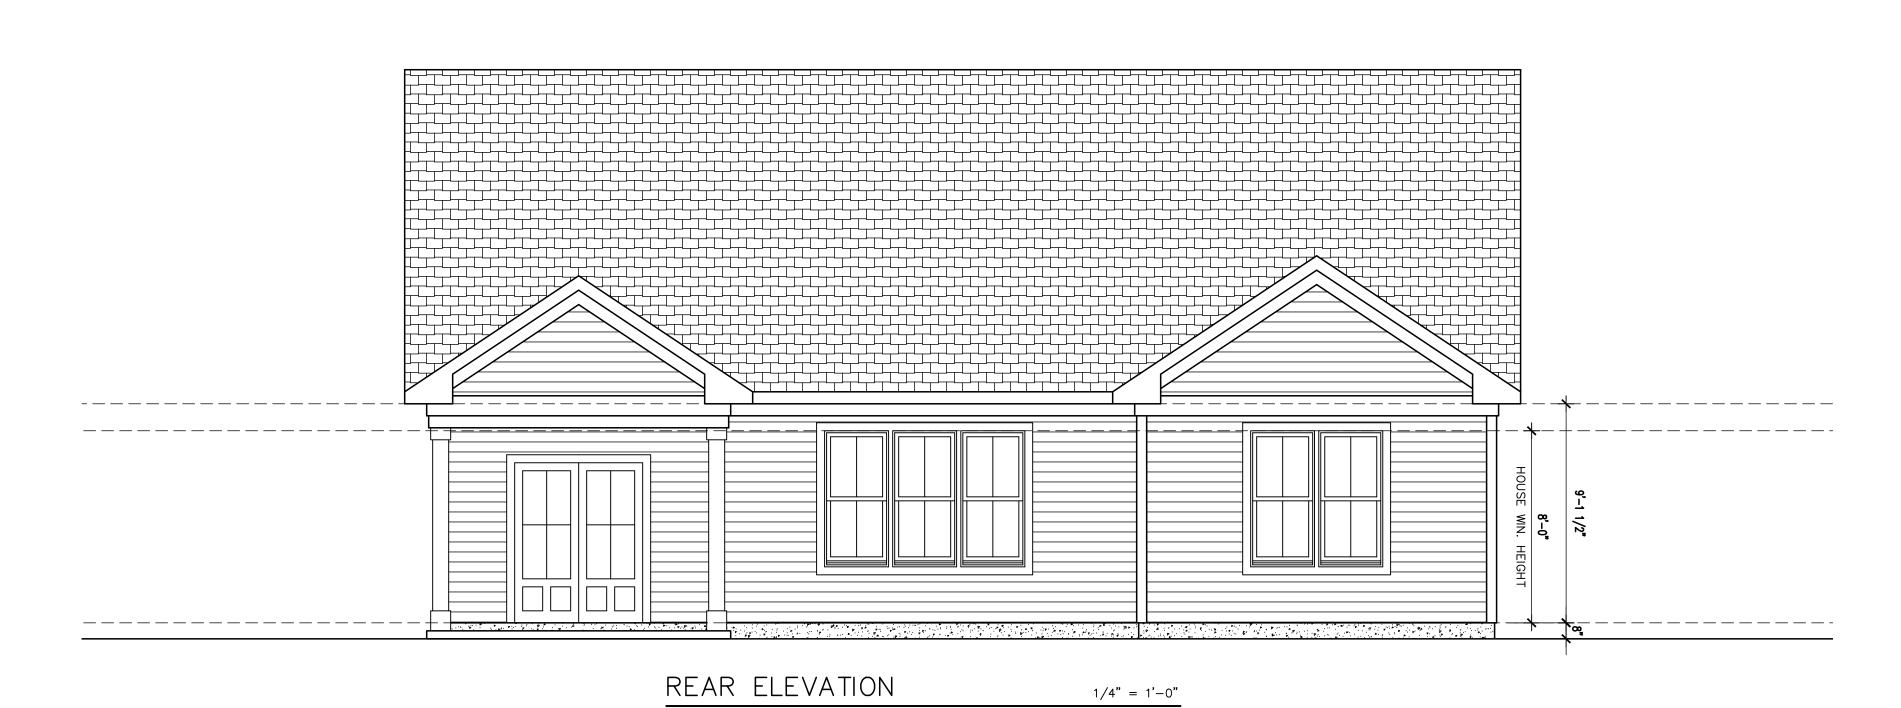

SCALE: 1/4"=1'

JANUARY 5TH, 2022

JANUARY 5TH, 2022

**A4** 

SIDING WALL SECTION

SCALE: 3/4"=1'-0"

ROOF PLAN

12" OVERHANGS U.N.O.