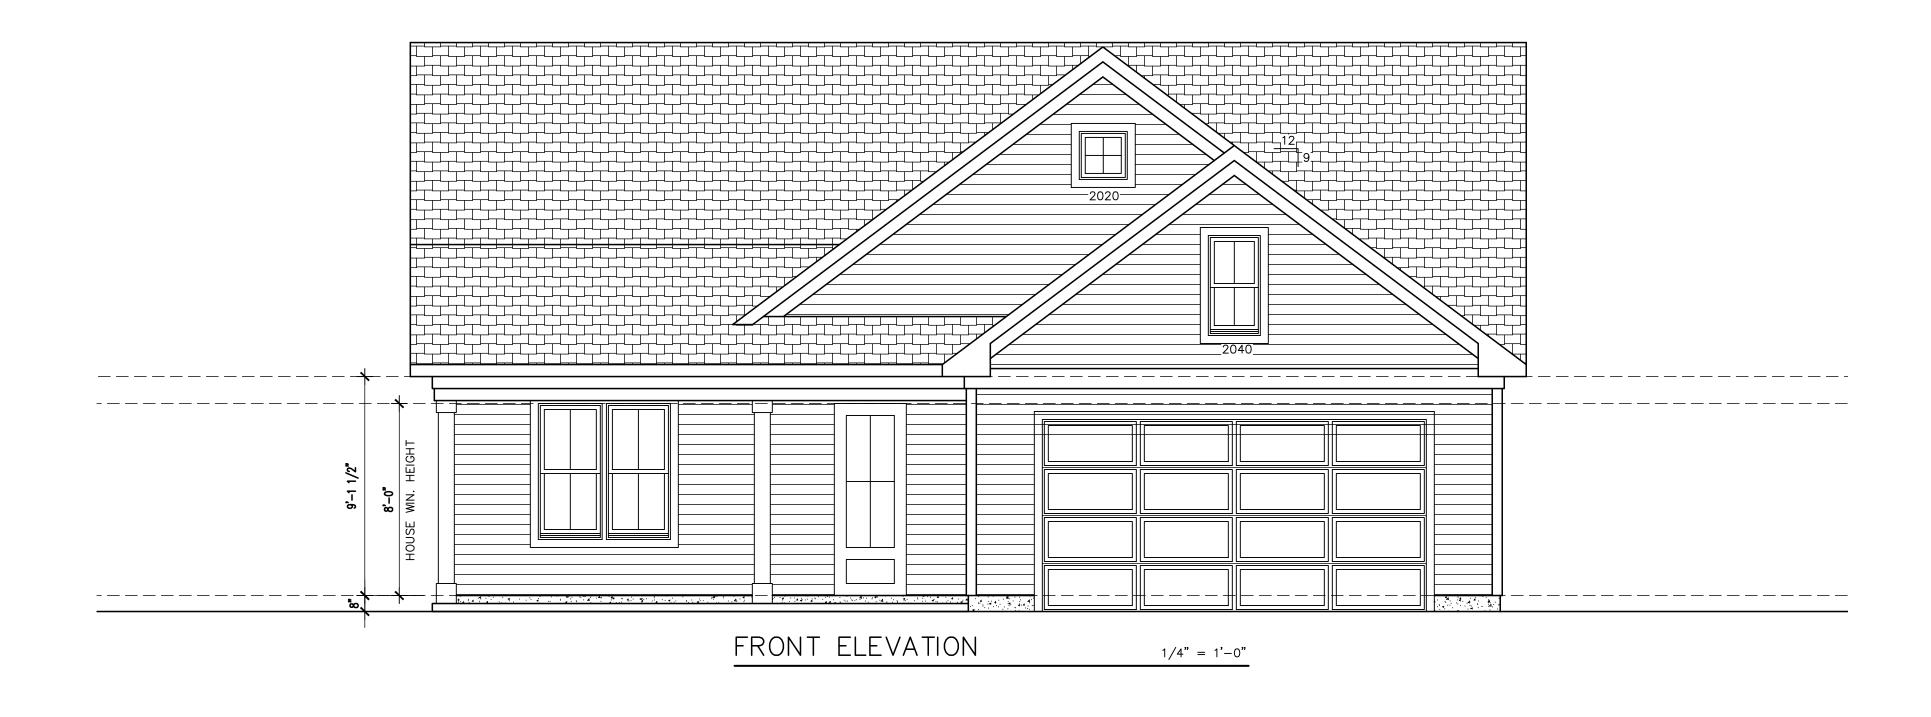

SCALE: 1/4"=1'

JANUARY 5TH, 2022

JANUARY 5TH, 2022

**A4** 

SIDING WALL SECTION

SCALE: 3/4"=1'-0"

ROOF PLAN

12" OVERHANGS U.N.O.