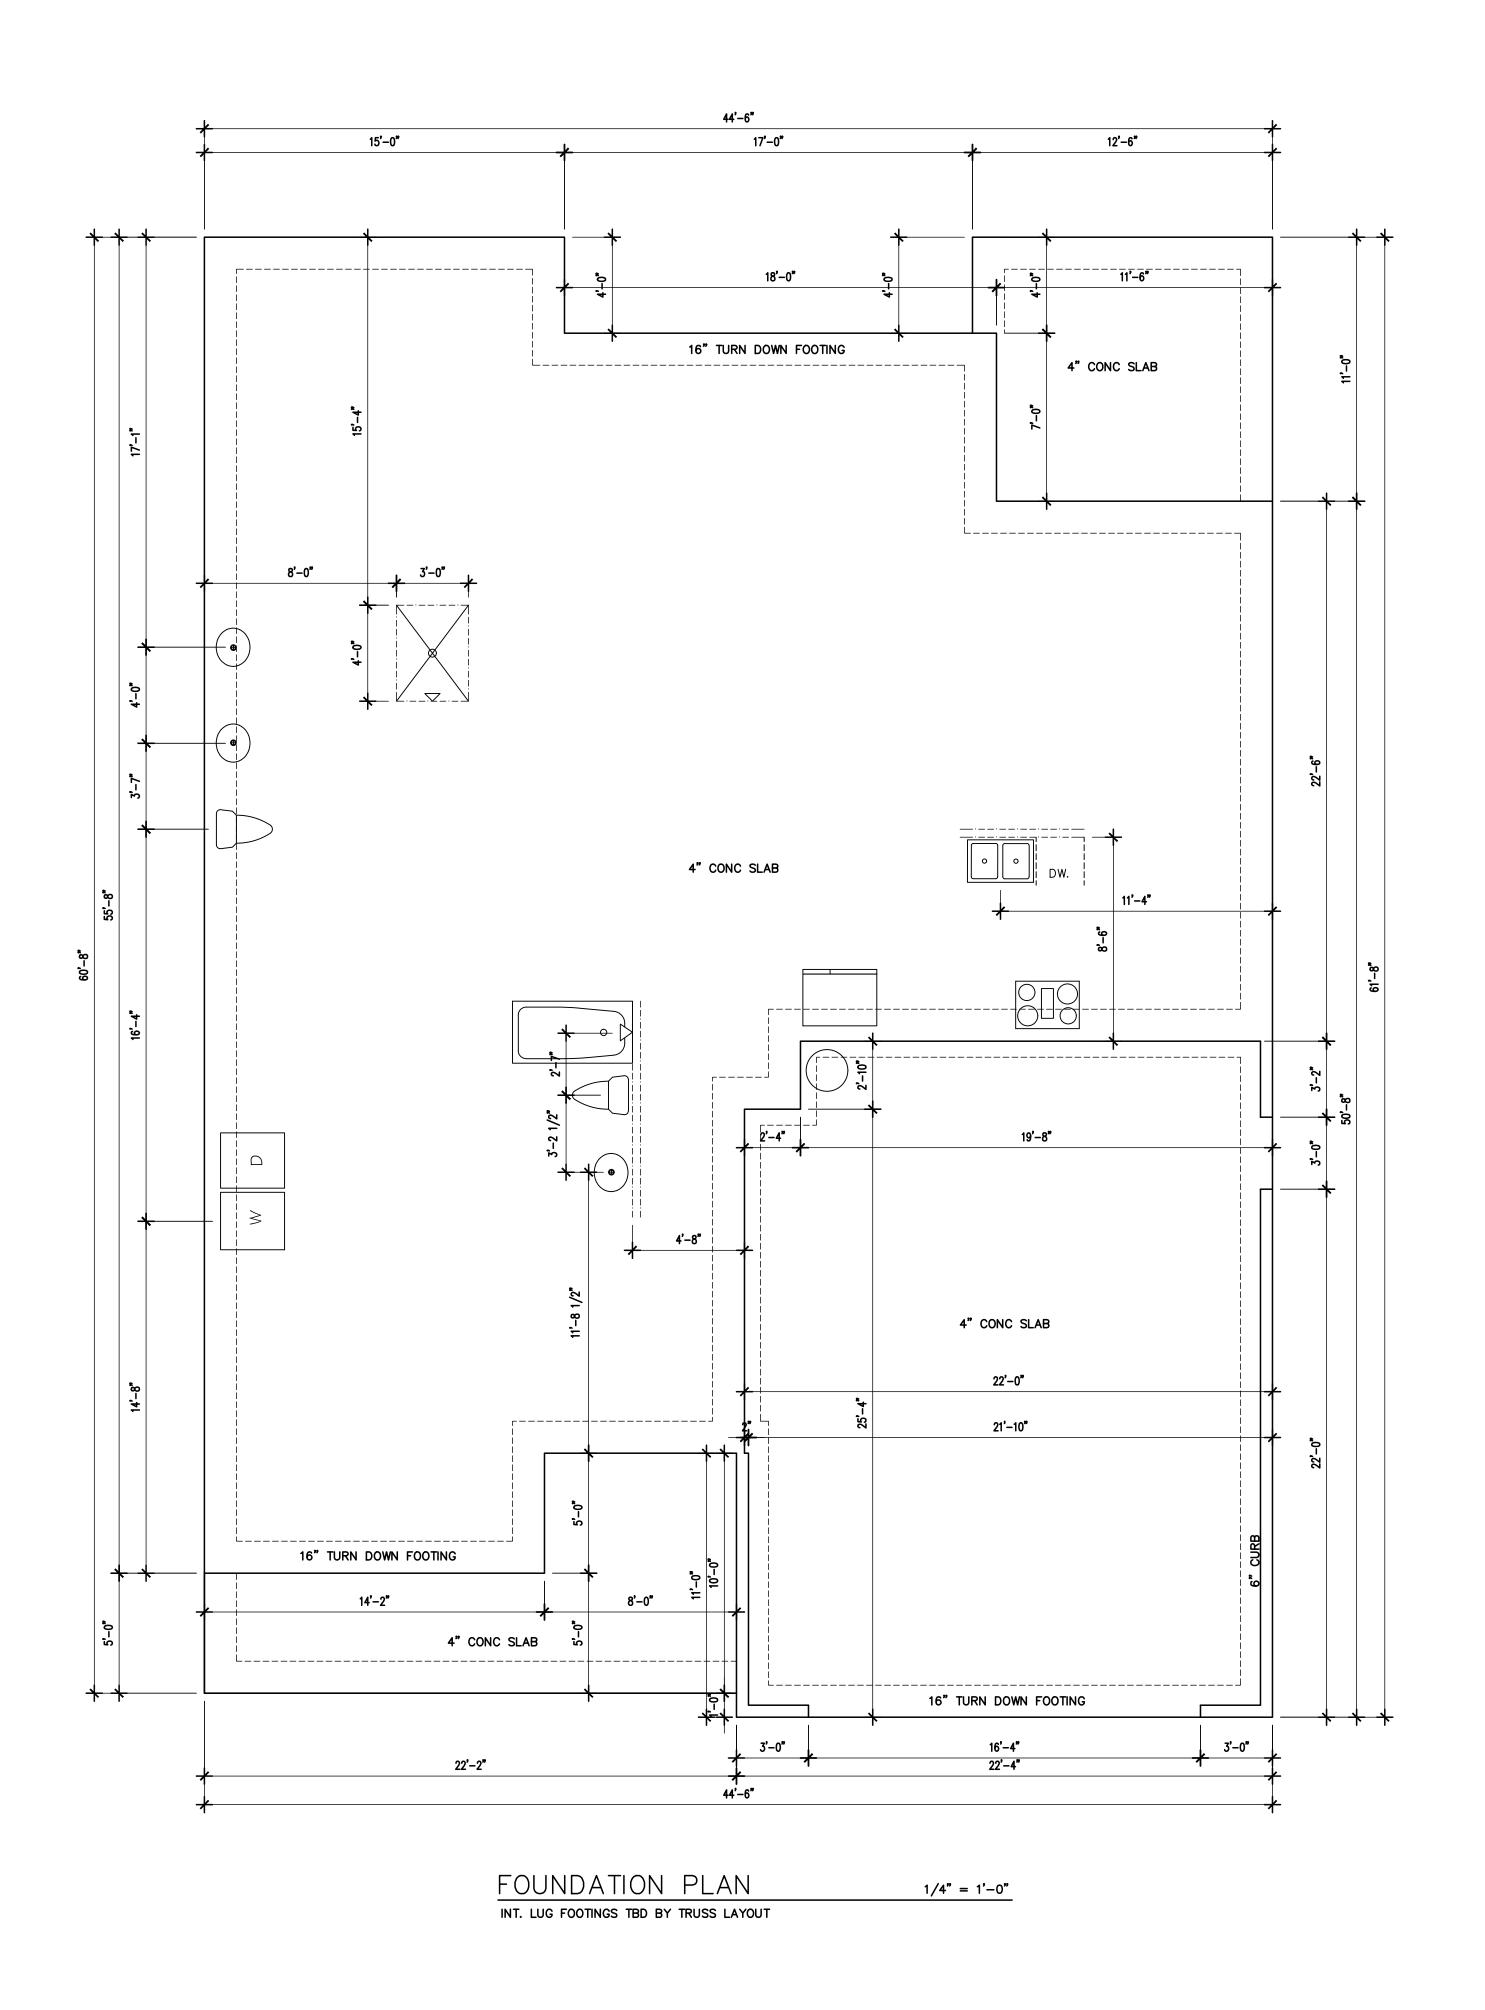

SCALE : 1/4"=1'

JANUARY 5TH, 2022

AO

INTERIOR POINT LOAD FOOTING DETAIL

SCALE: 3/4" = 1'

edition of all applicable Nation, State, and Local Building Codes.

It is the responsibility of the builder to check all dimension and details for overall accuracy appropriate to the local on site conditions. The draftsman is not an architectural firm and stands no liability for structural or architectural design integrity. Every effort has been made ensure all dimensions are correct and governmental regulations have been met. If an error or omission does occur it is the sole responsibility of the contractor to correct the error and the responsibility of the draftsman. This plan has been prepared for the contractor and the responsibility of the contractor.