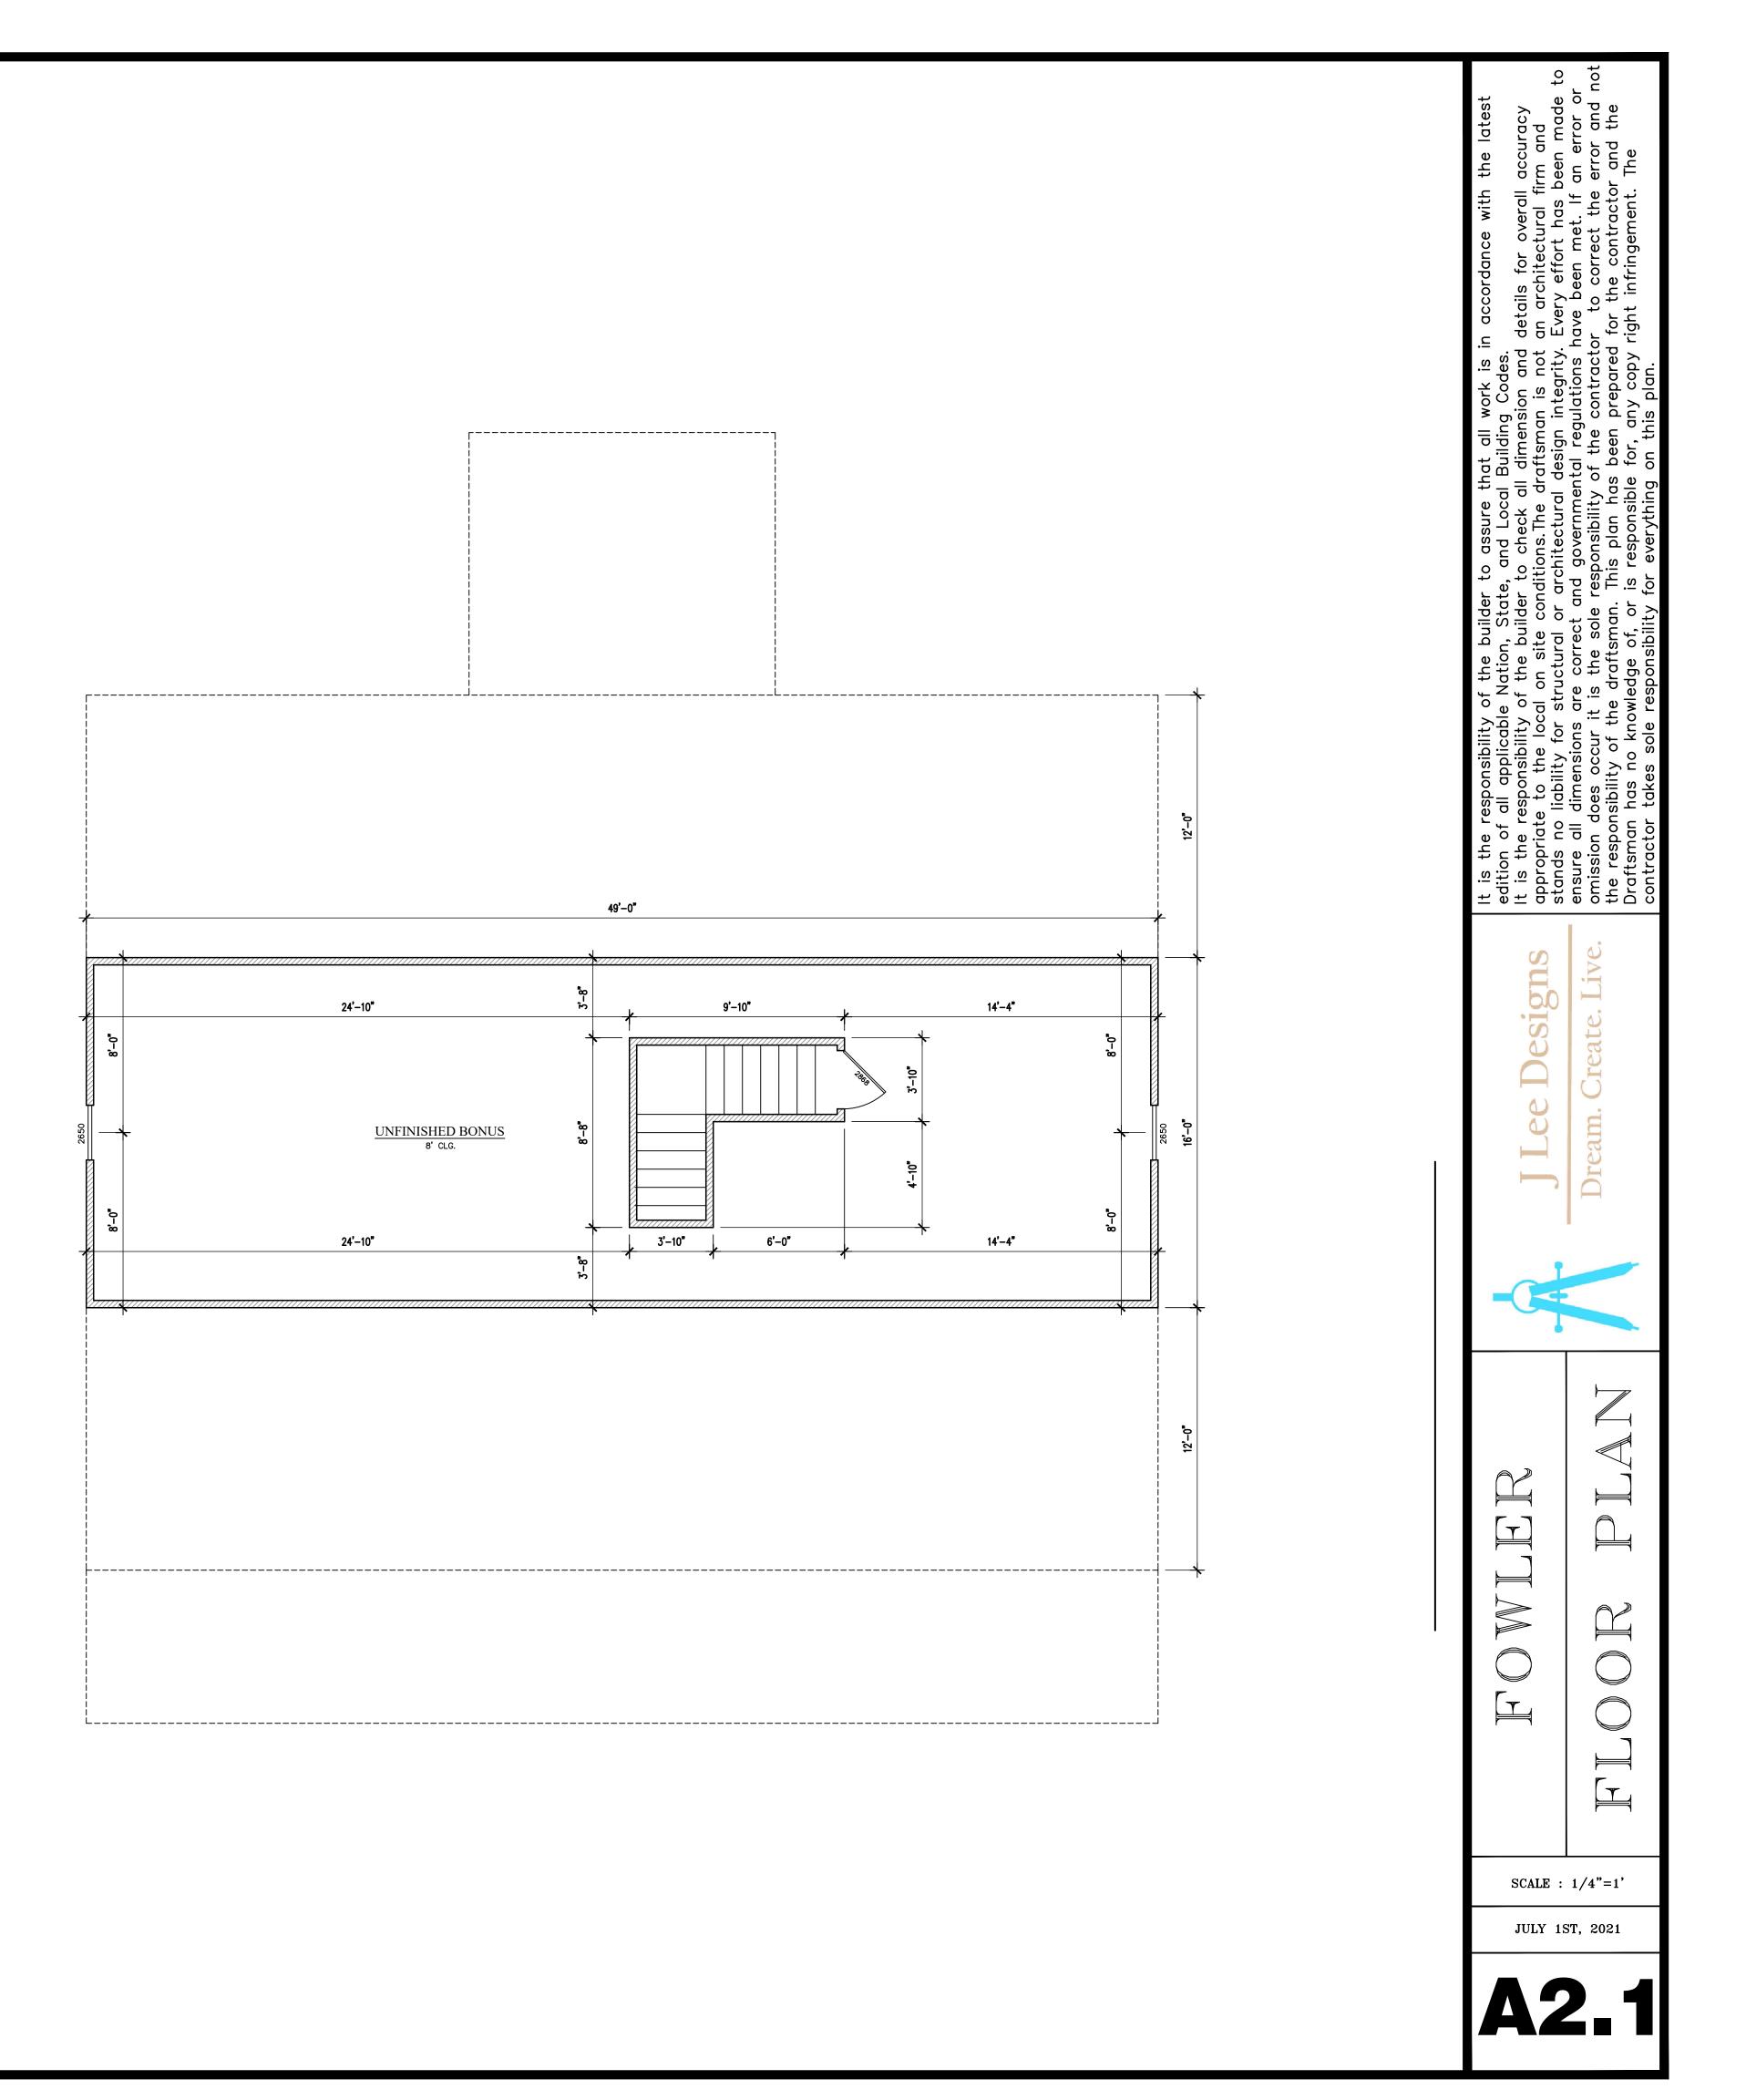

|                  |               |                | SCALE : 1/4"=<br>JULY 1ST, 20                                 |











| FLOOR PLAN                                       | 1/4" = 1'-0"                                          |
|--------------------------------------------------|-------------------------------------------------------|
| GARAGE FLOOR ——————————————————————————————————— | FRONT PORCH — 343 sq. ft.<br>REAR PORCH — 168 sq. ft. |



| FLOOR PLAN                                       | 1/4" = 1'-0"                                          |
|--------------------------------------------------|-------------------------------------------------------|
| GARAGE FLOOR ——————————————————————————————————— | FRONT PORCH — 343 sq. ft.<br>REAR PORCH — 168 sq. ft. |









**A3** 













SCALE: 3/4"=1'-0"





## METAL SHINGLE MOULD METAL WRAPPED FASCIA

— 1/2" SHEATHING WALL STEPPED IN ½" TO ALLOW FOR SHEATHING

—5/8" DIA. ROD @ 8'–0" o.c. W/ (2) 2x 1/8" WASHERS \_2' FROM\_CORNER\_MAX.