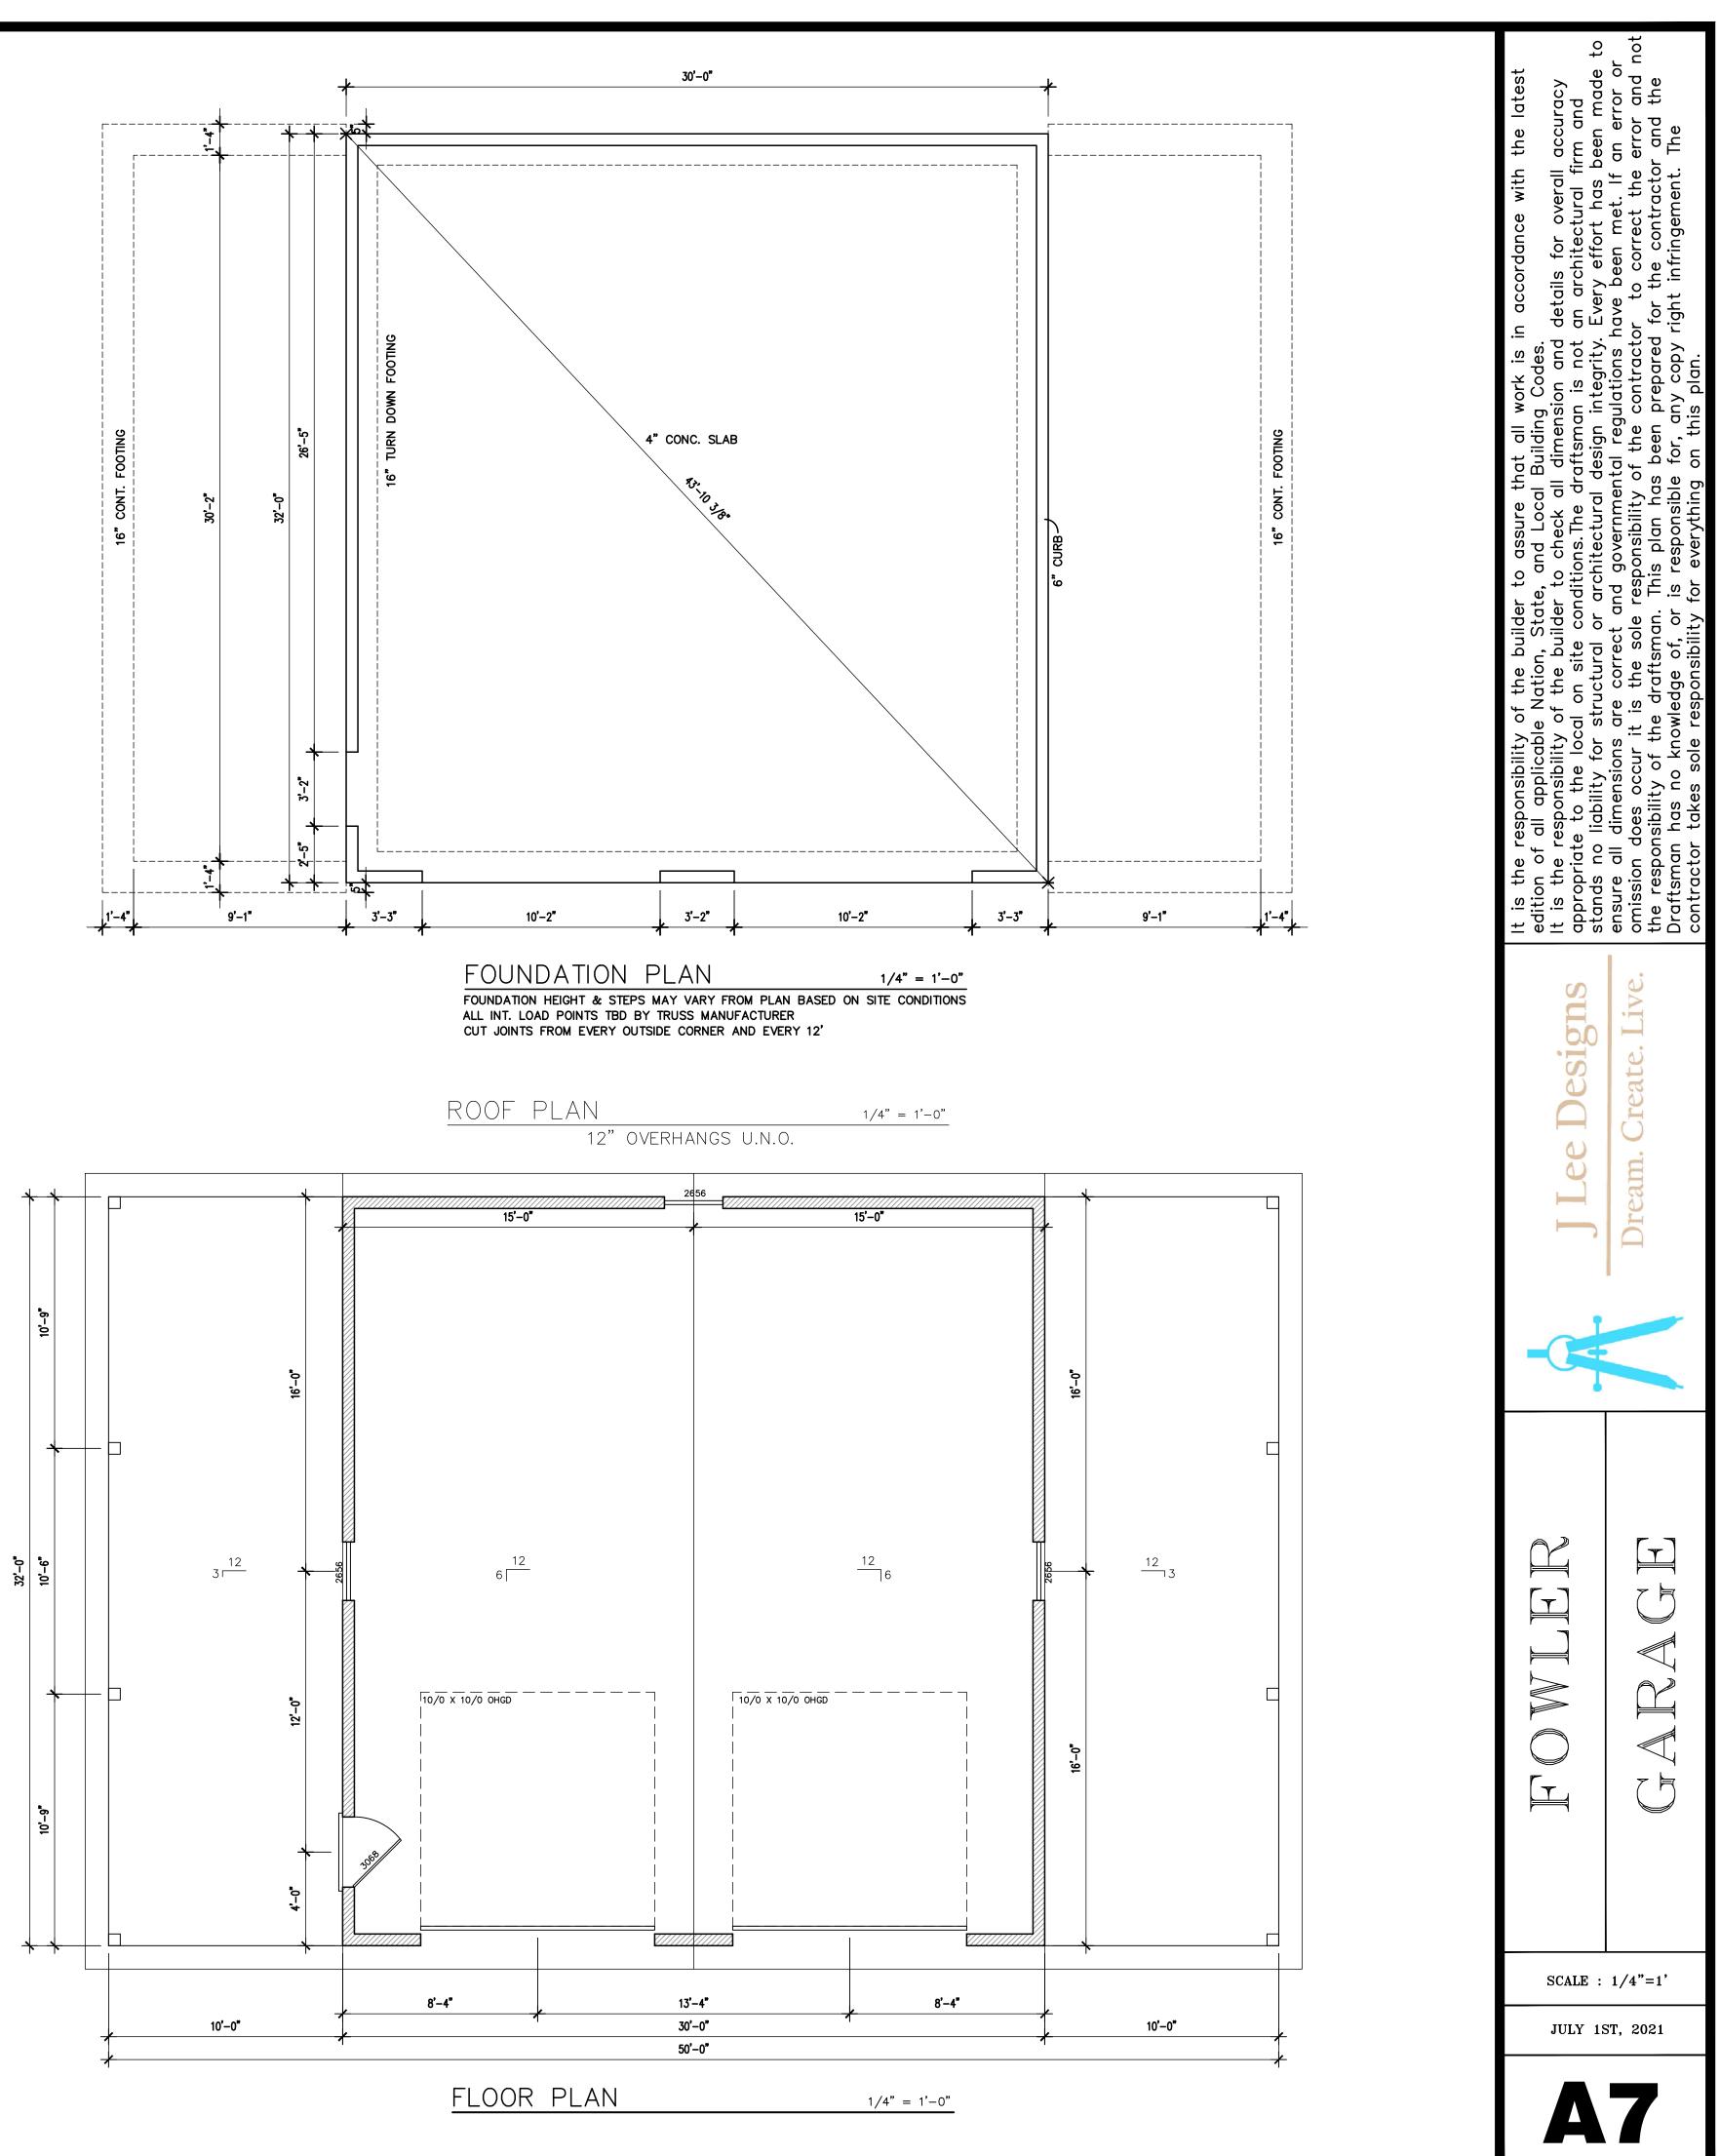

| FLOOR PLAN                                       | 1/4" = 1'-0"                                          |
|--------------------------------------------------|-------------------------------------------------------|
| GARAGE FLOOR ——————————————————————————————————— | FRONT PORCH — 343 sq. ft.<br>REAR PORCH — 168 sq. ft. |