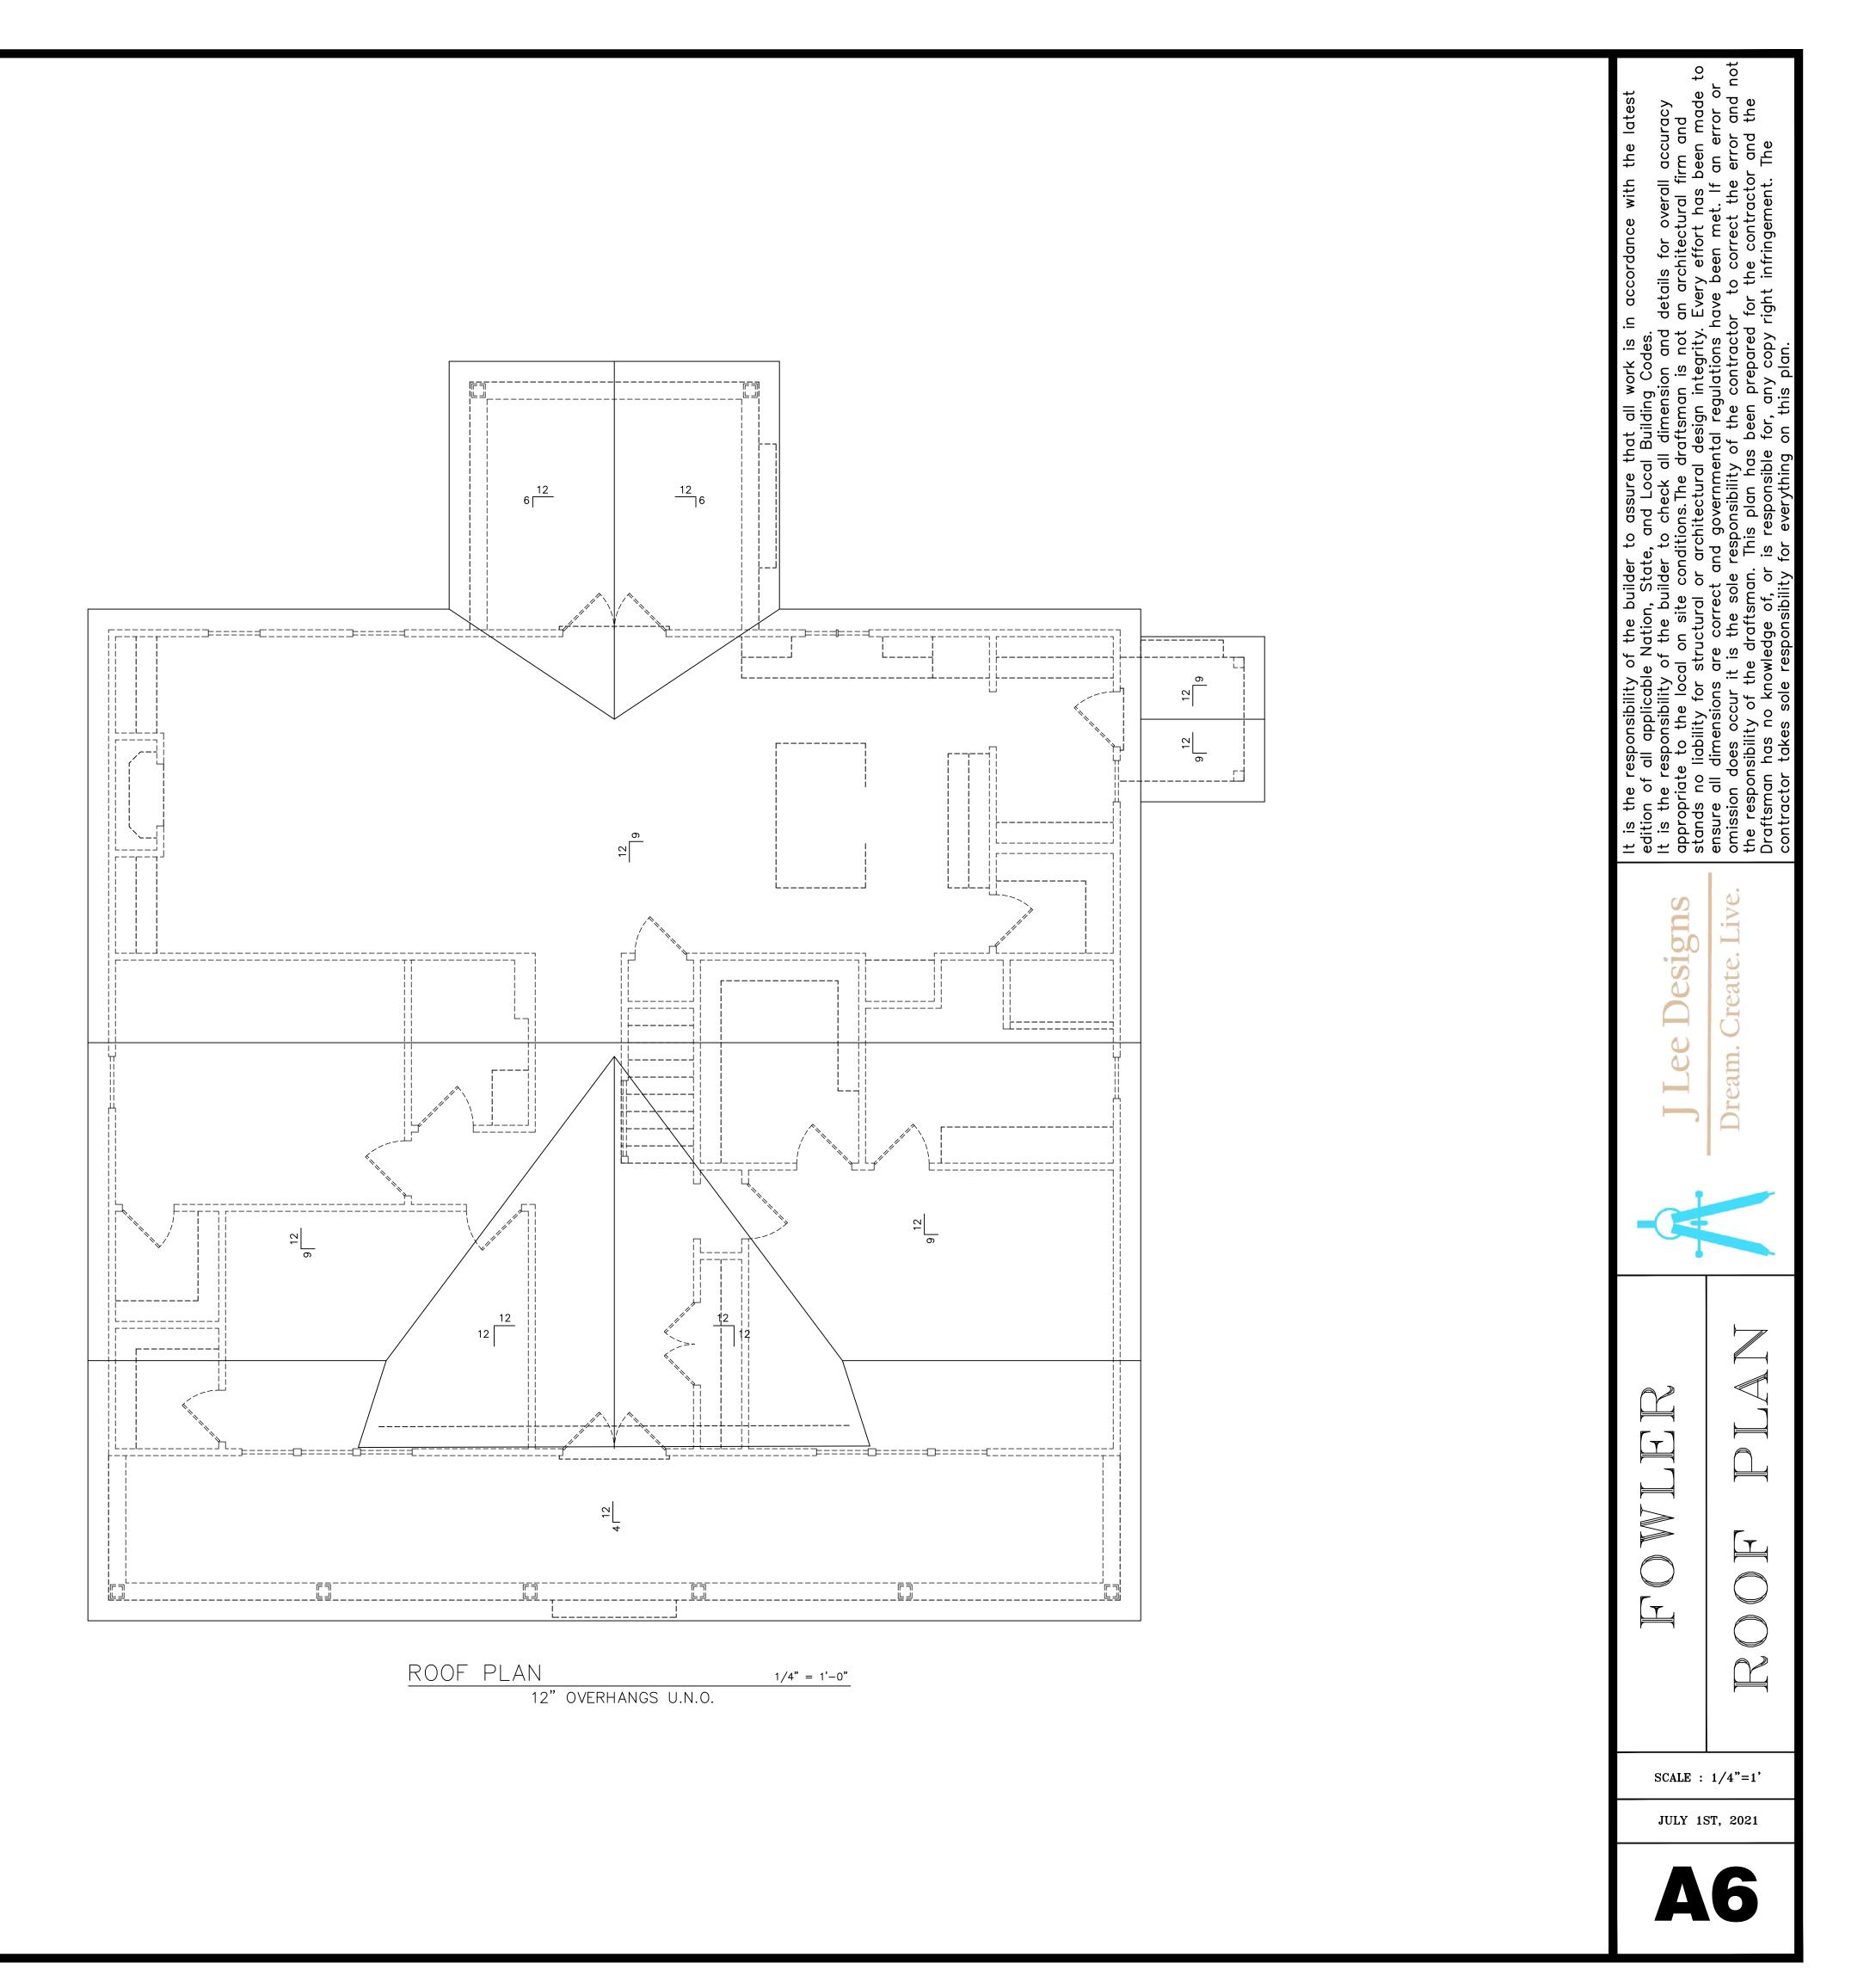

| FLOOR PLAN                                       | 1/4" = 1'-0"                                          |
|--------------------------------------------------|-------------------------------------------------------|
| GARAGE FLOOR ——————————————————————————————————— | FRONT PORCH — 343 sq. ft.<br>REAR PORCH — 168 sq. ft. |