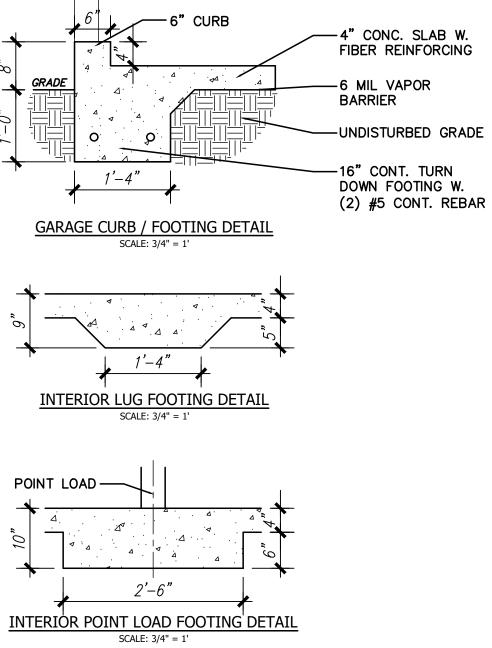

|               |                | SCALE : 1/4"=<br>JULY 1ST, 20                                 |











| FLOOR PLAN                                       | 1/4" = 1'-0"                                          |
|--------------------------------------------------|-------------------------------------------------------|
| GARAGE FLOOR ——————————————————————————————————— | FRONT PORCH — 343 sq. ft.<br>REAR PORCH — 168 sq. ft. |



| FLOOR PLAN                                       | 1/4" = 1'-0"                                          |
|--------------------------------------------------|-------------------------------------------------------|
| GARAGE FLOOR ——————————————————————————————————— | FRONT PORCH — 343 sq. ft.<br>REAR PORCH — 168 sq. ft. |









**A3** 













SCALE: 3/4"=1'-0"





## METAL SHINGLE MOULD METAL WRAPPED FASCIA

— 1/2" SHEATHING WALL STEPPED IN ½" TO ALLOW FOR SHEATHING

—5/8" DIA. ROD @ 8'–0" o.c. W/ (2) 2x 1/8" WASHERS \_2' FROM\_CORNER\_MAX.