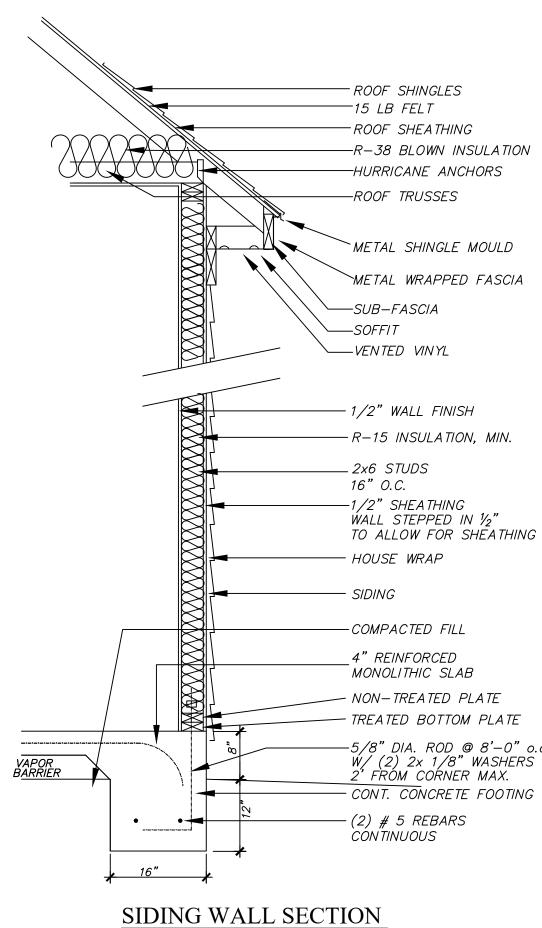

## METAL SHINGLE MOULD METAL WRAPPED FASCIA

— 1/2" SHEATHING WALL STEPPED IN ½" TO ALLOW FOR SHEATHING

—5/8" DIA. ROD @ 8'–0" o.c. W/ (2) 2x 1/8" WASHERS \_2' FROM\_CORNER\_MAX.