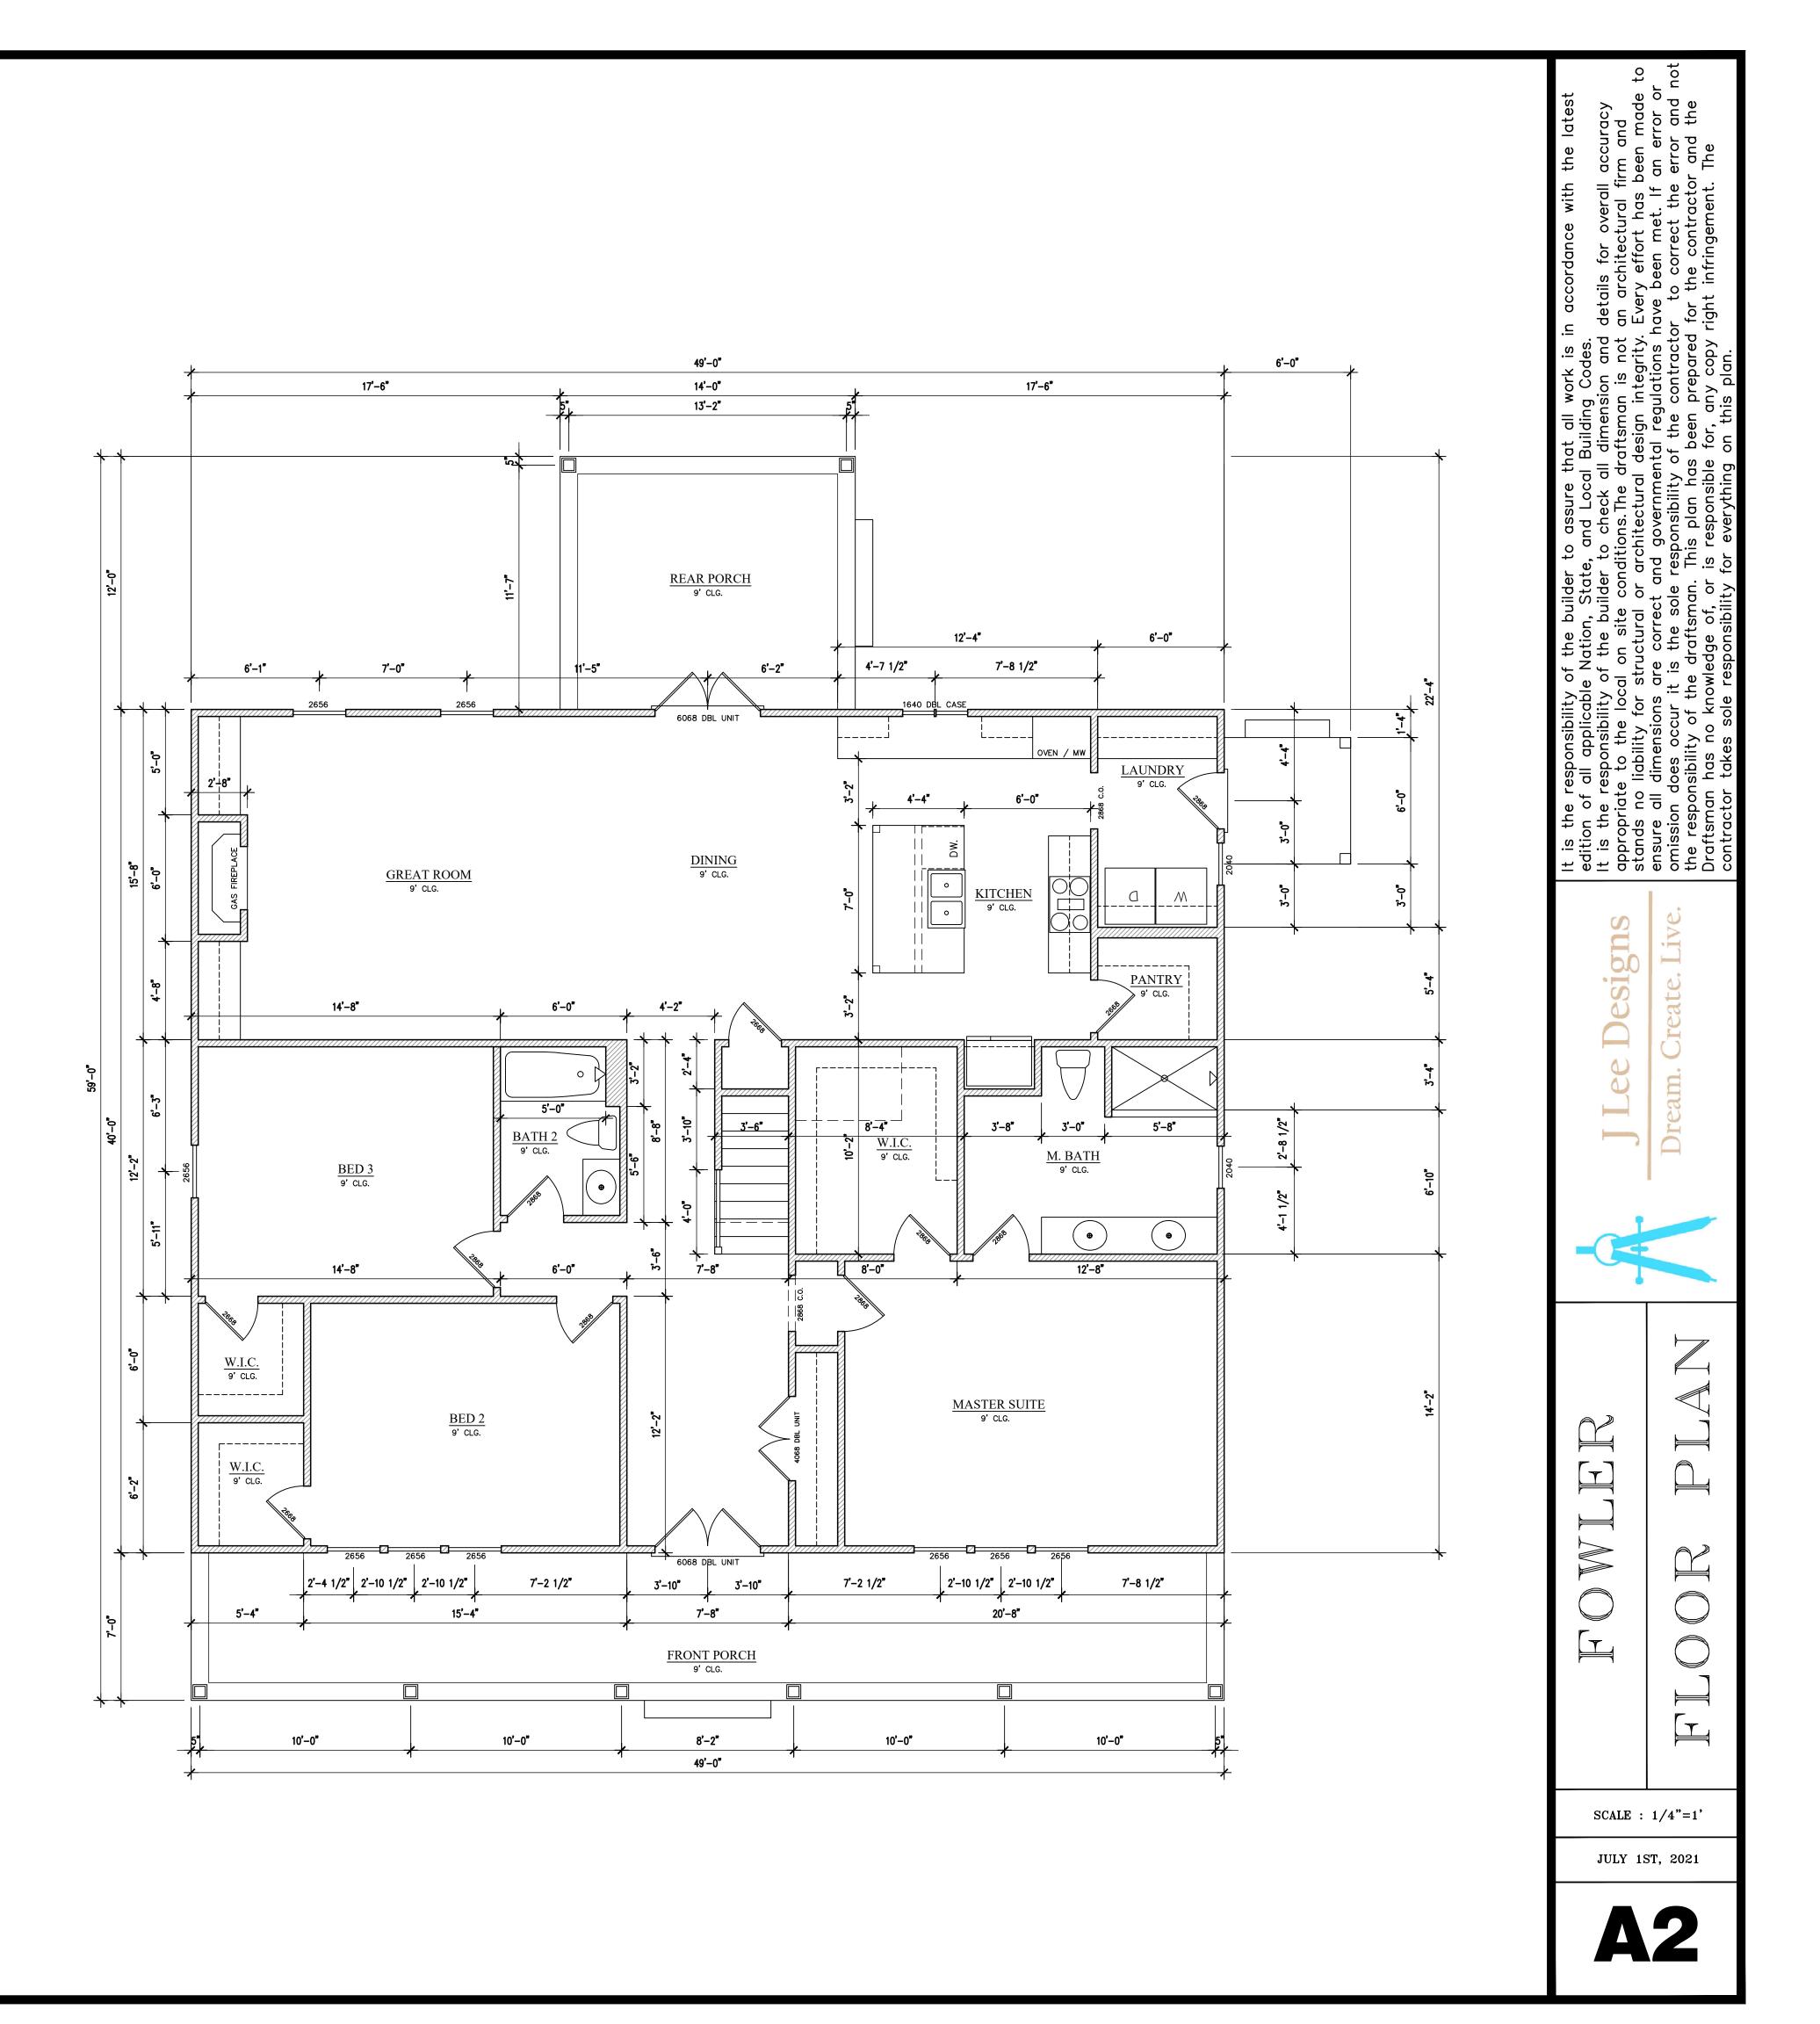

| FLOOR PLAN                                       | 1/4" = 1'-0"                                          |
|--------------------------------------------------|-------------------------------------------------------|
| GARAGE FLOOR ——————————————————————————————————— | FRONT PORCH — 343 sq. ft.<br>REAR PORCH — 168 sq. ft. |