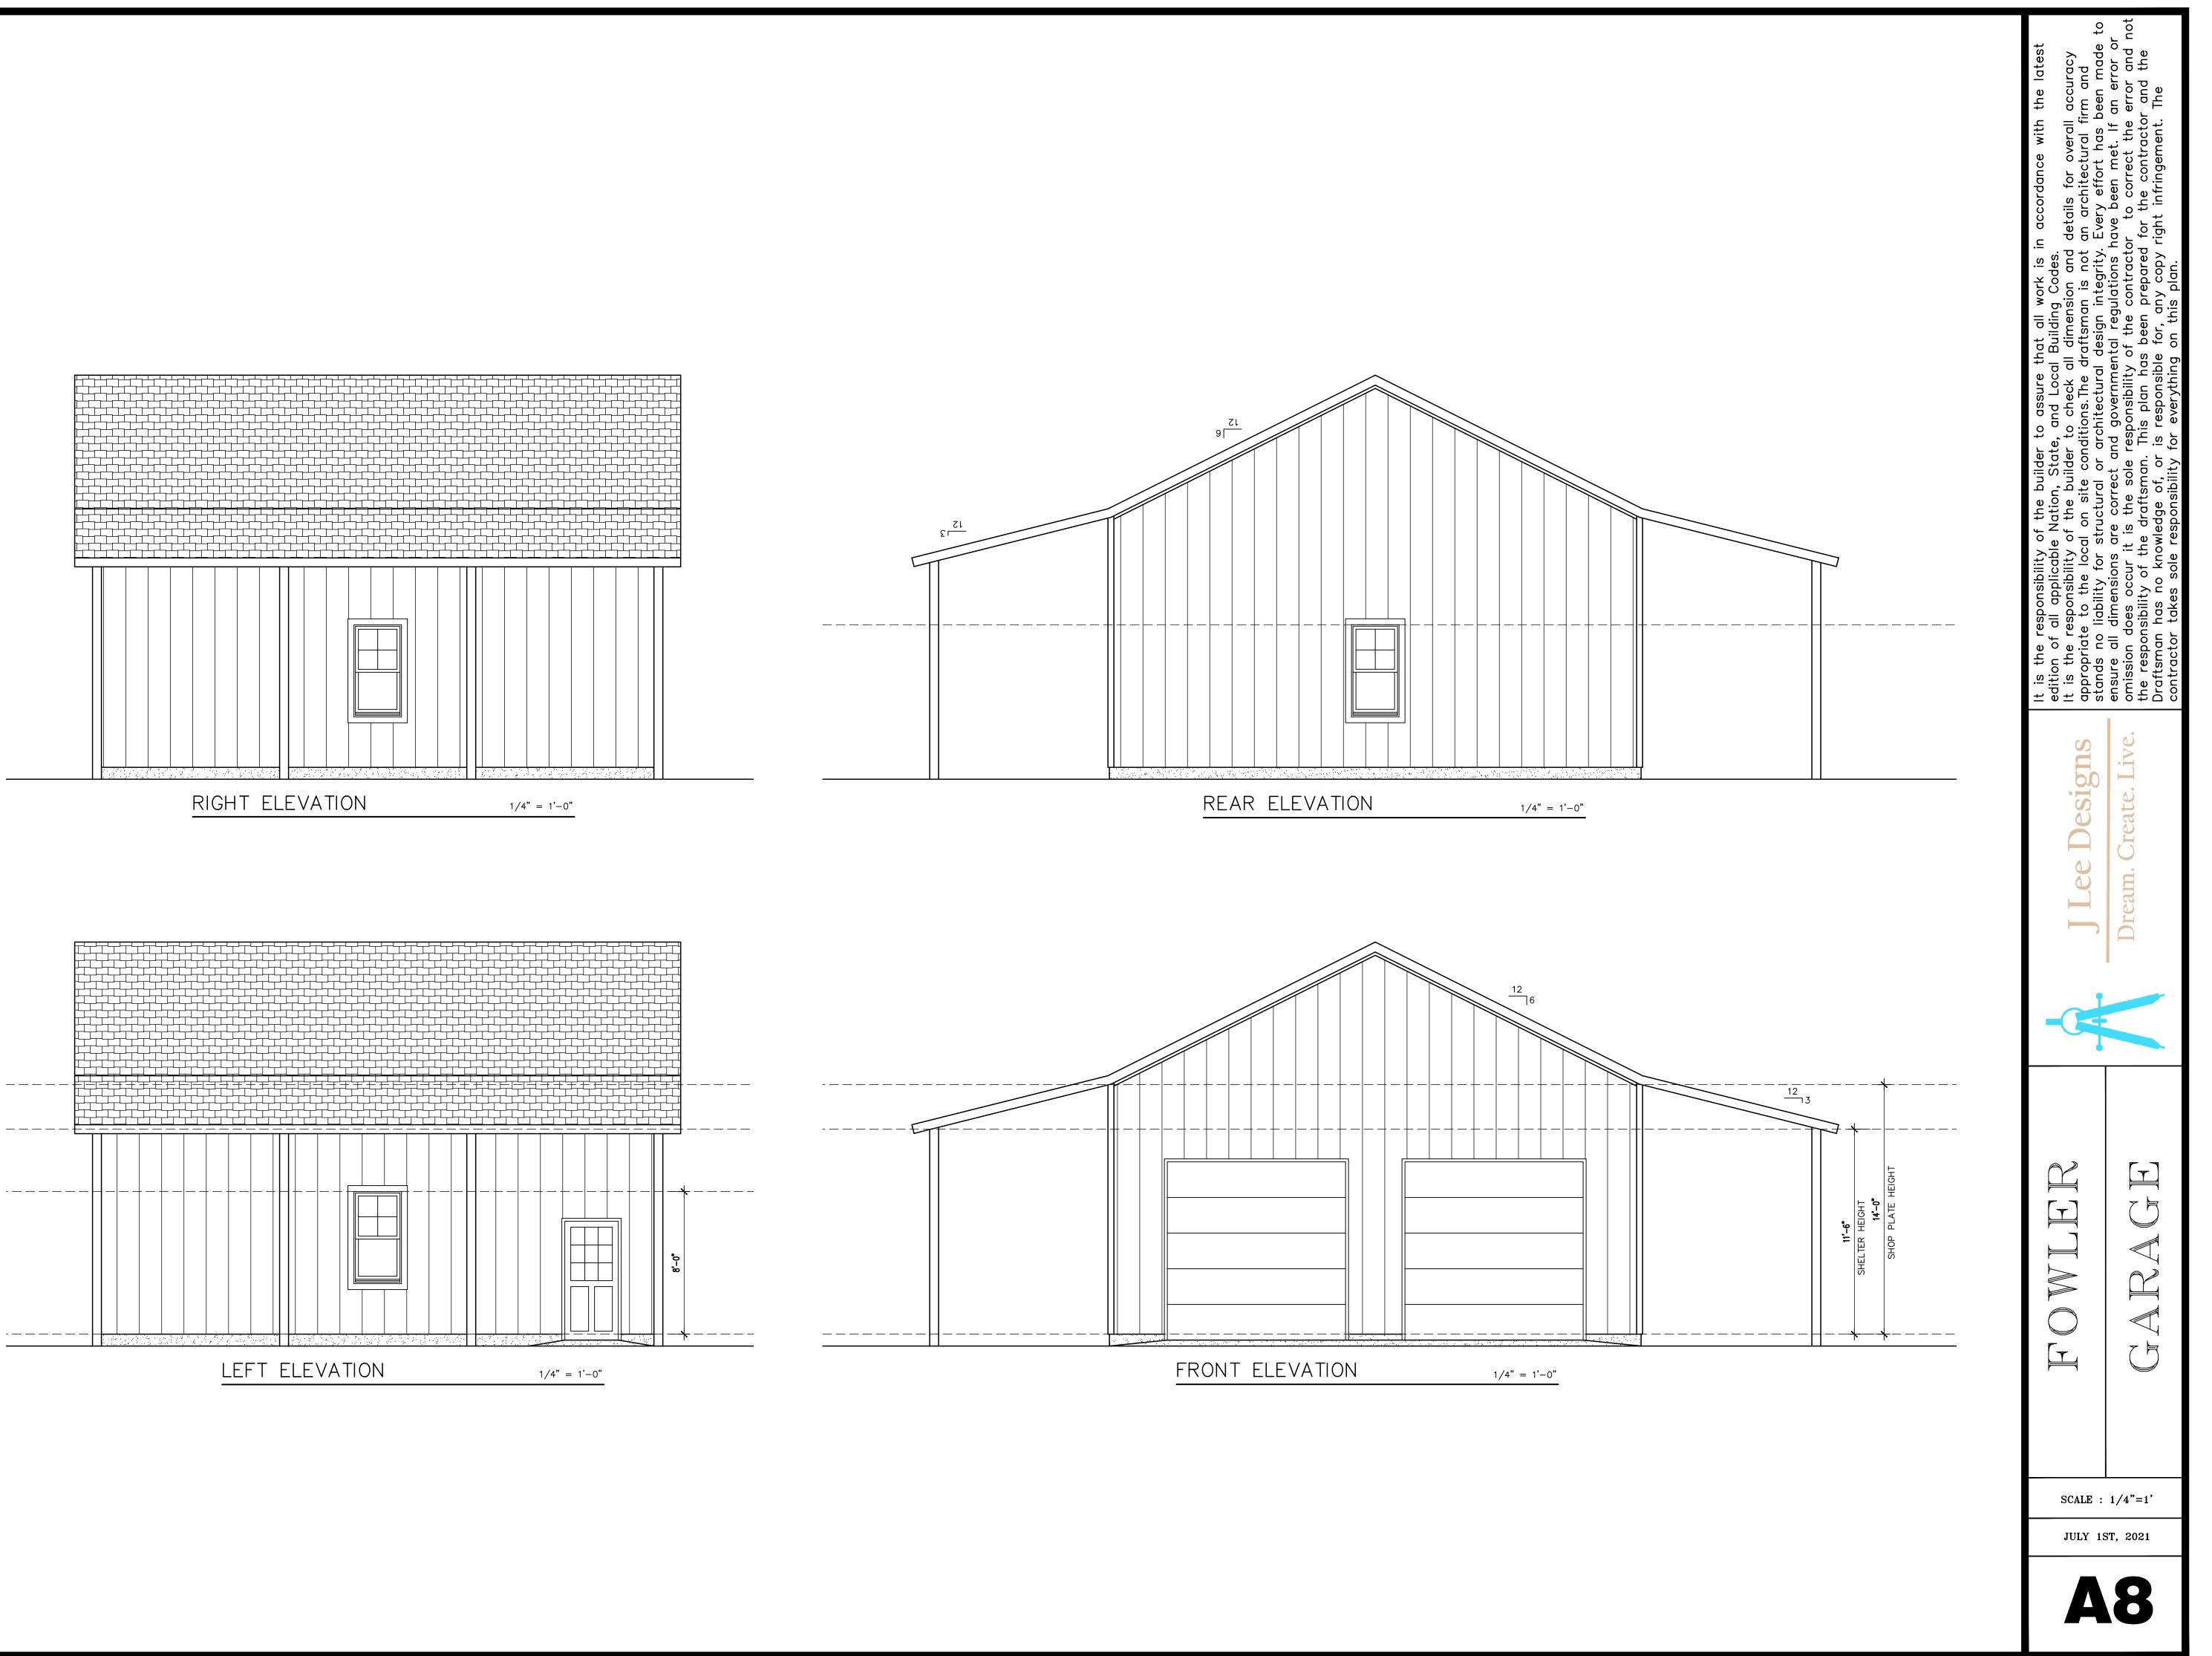

|
|--------------------------------------------------|-------------------------------------------------------|
| GARAGE FLOOR ——————————————————————————————————— | FRONT PORCH — 343 sq. ft.<br>REAR PORCH — 168 sq. ft. |



| FLOOR PLAN                                       | 1/4" = 1'-0"                                          |
|--------------------------------------------------|-------------------------------------------------------|
| GARAGE FLOOR ——————————————————————————————————— | FRONT PORCH — 343 sq. ft.<br>REAR PORCH — 168 sq. ft. |









**A3** 













SCALE: 3/4"=1'-0"





## METAL SHINGLE MOULD METAL WRAPPED FASCIA

— 1/2" SHEATHING WALL STEPPED IN ½" TO ALLOW FOR SHEATHING

—5/8" DIA. ROD @ 8'–0" o.c. W/ (2) 2x 1/8" WASHERS \_2' FROM\_CORNER\_MAX.