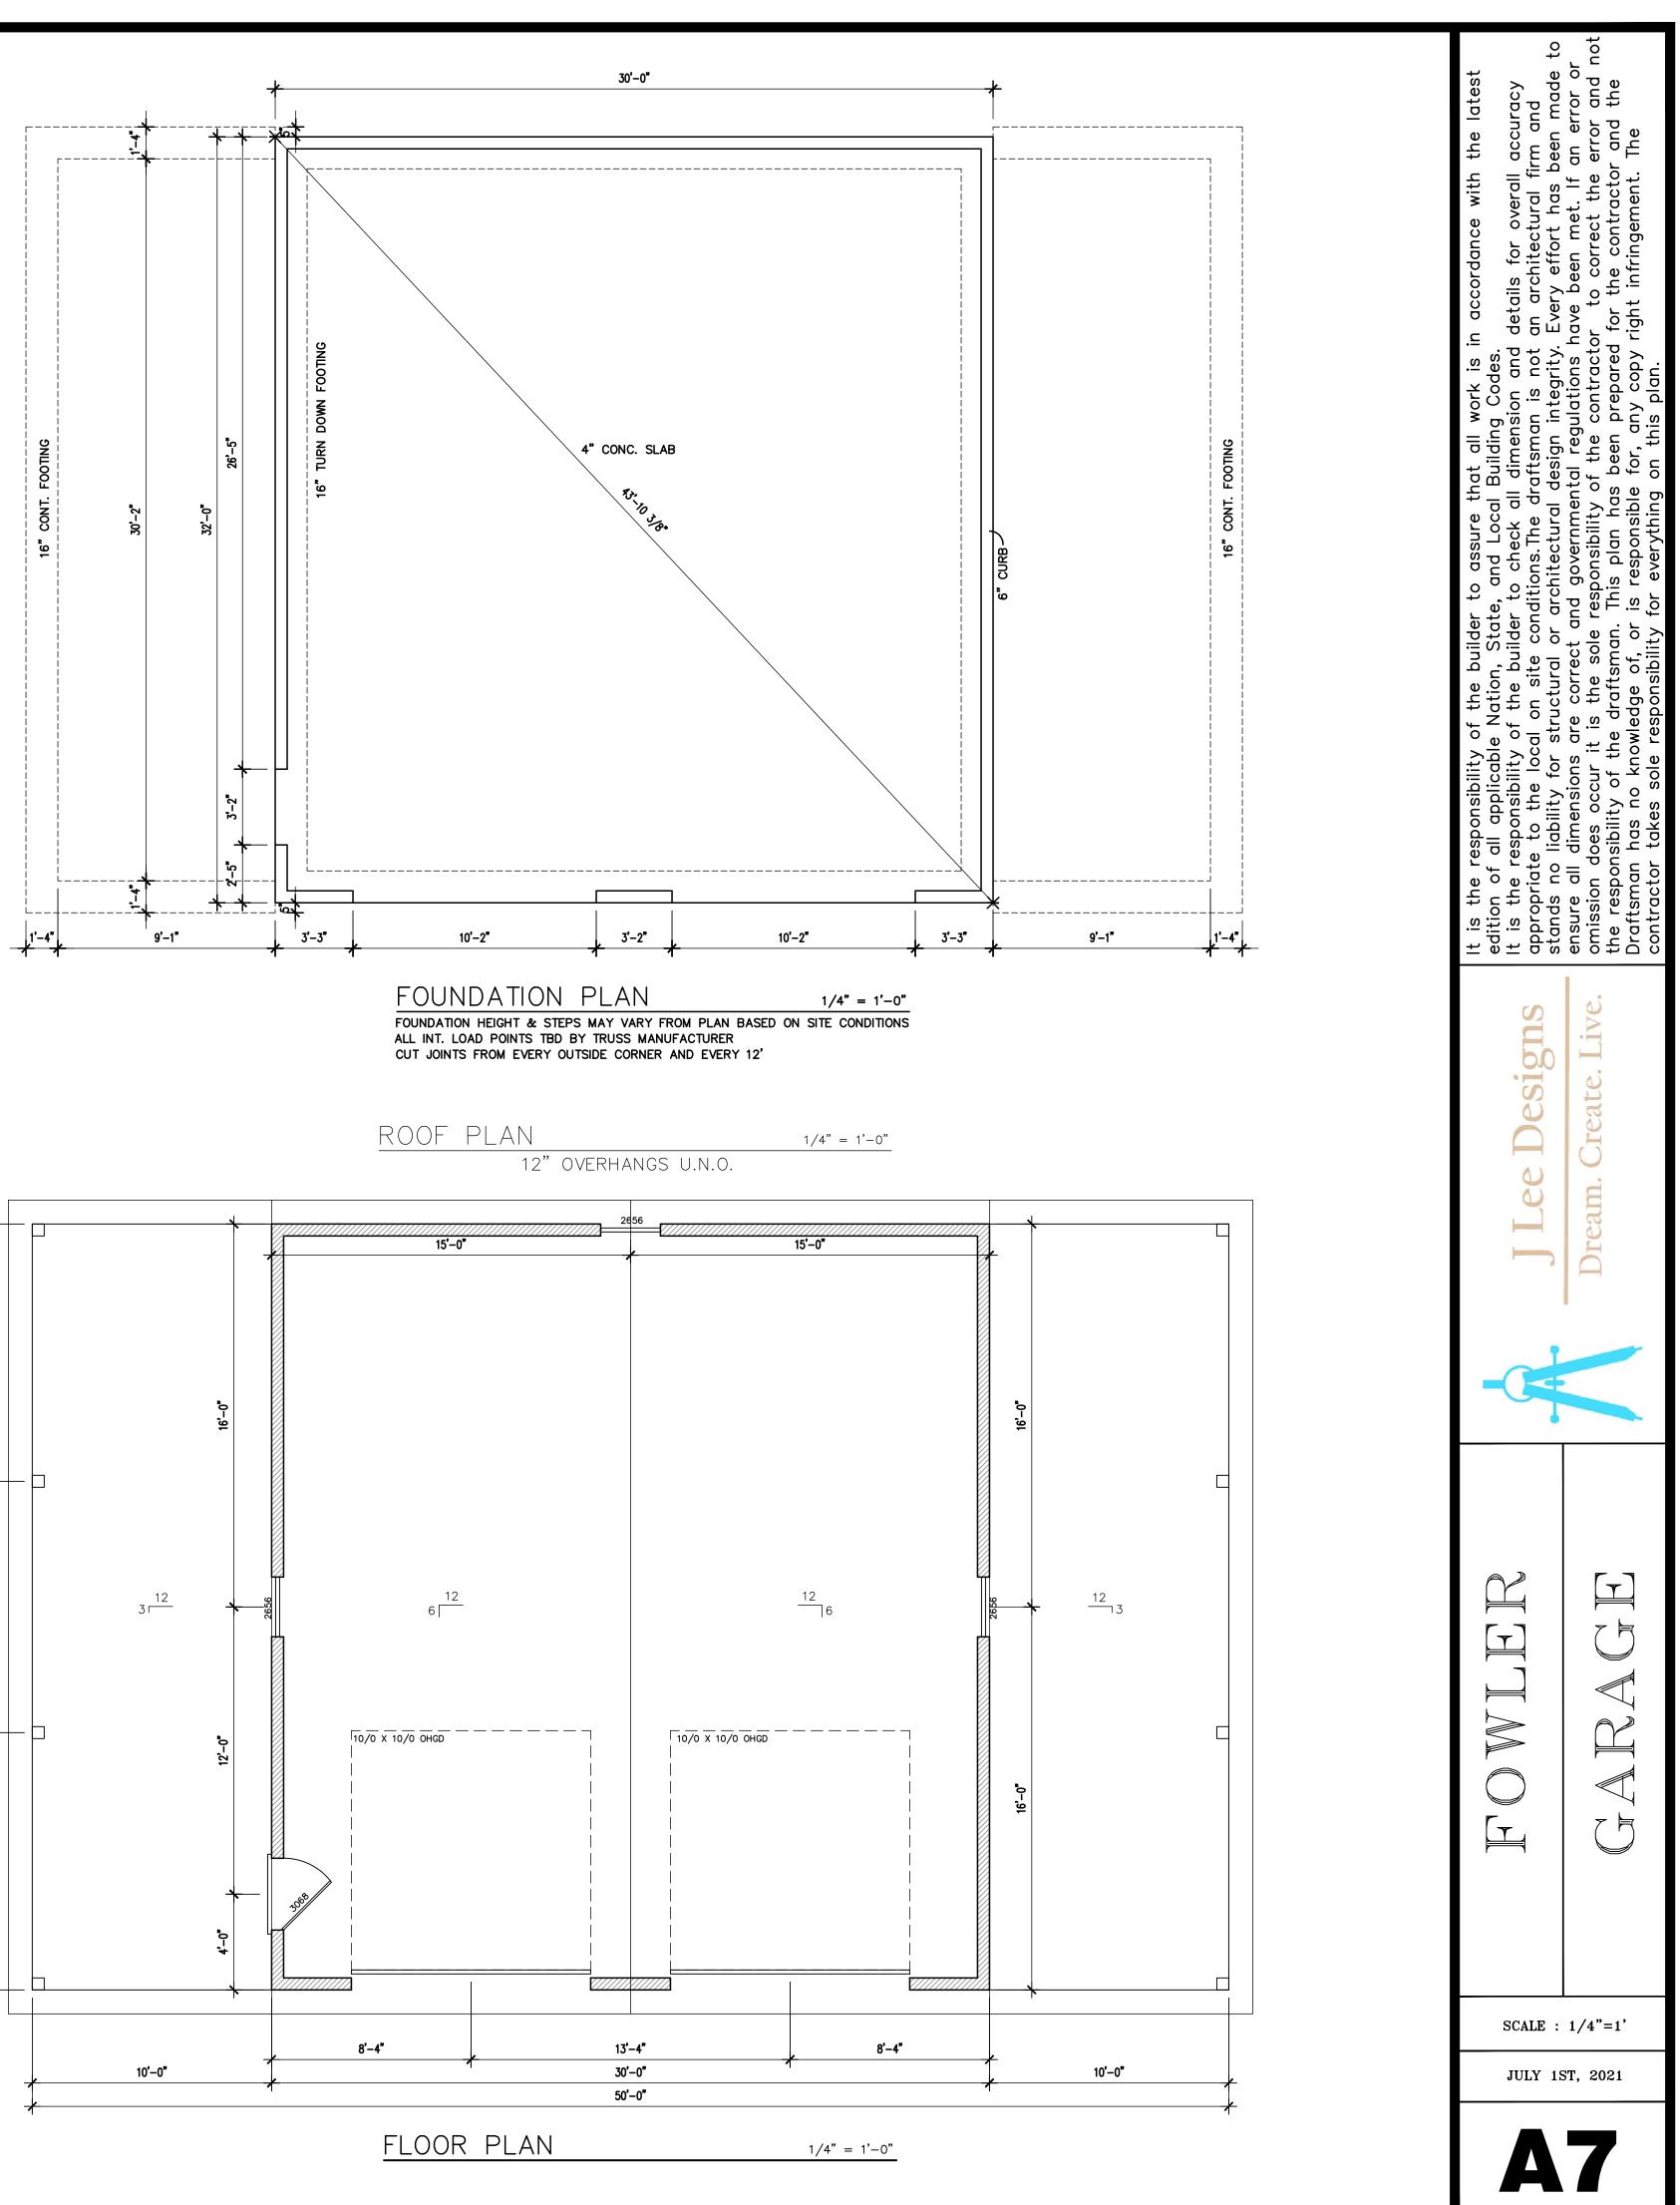

| FLOOR PLAN                                       | 1/4" = 1'-0"                                          |
|--------------------------------------------------|-------------------------------------------------------|
| GARAGE FLOOR ——————————————————————————————————— | FRONT PORCH — 343 sq. ft.<br>REAR PORCH — 168 sq. ft. |