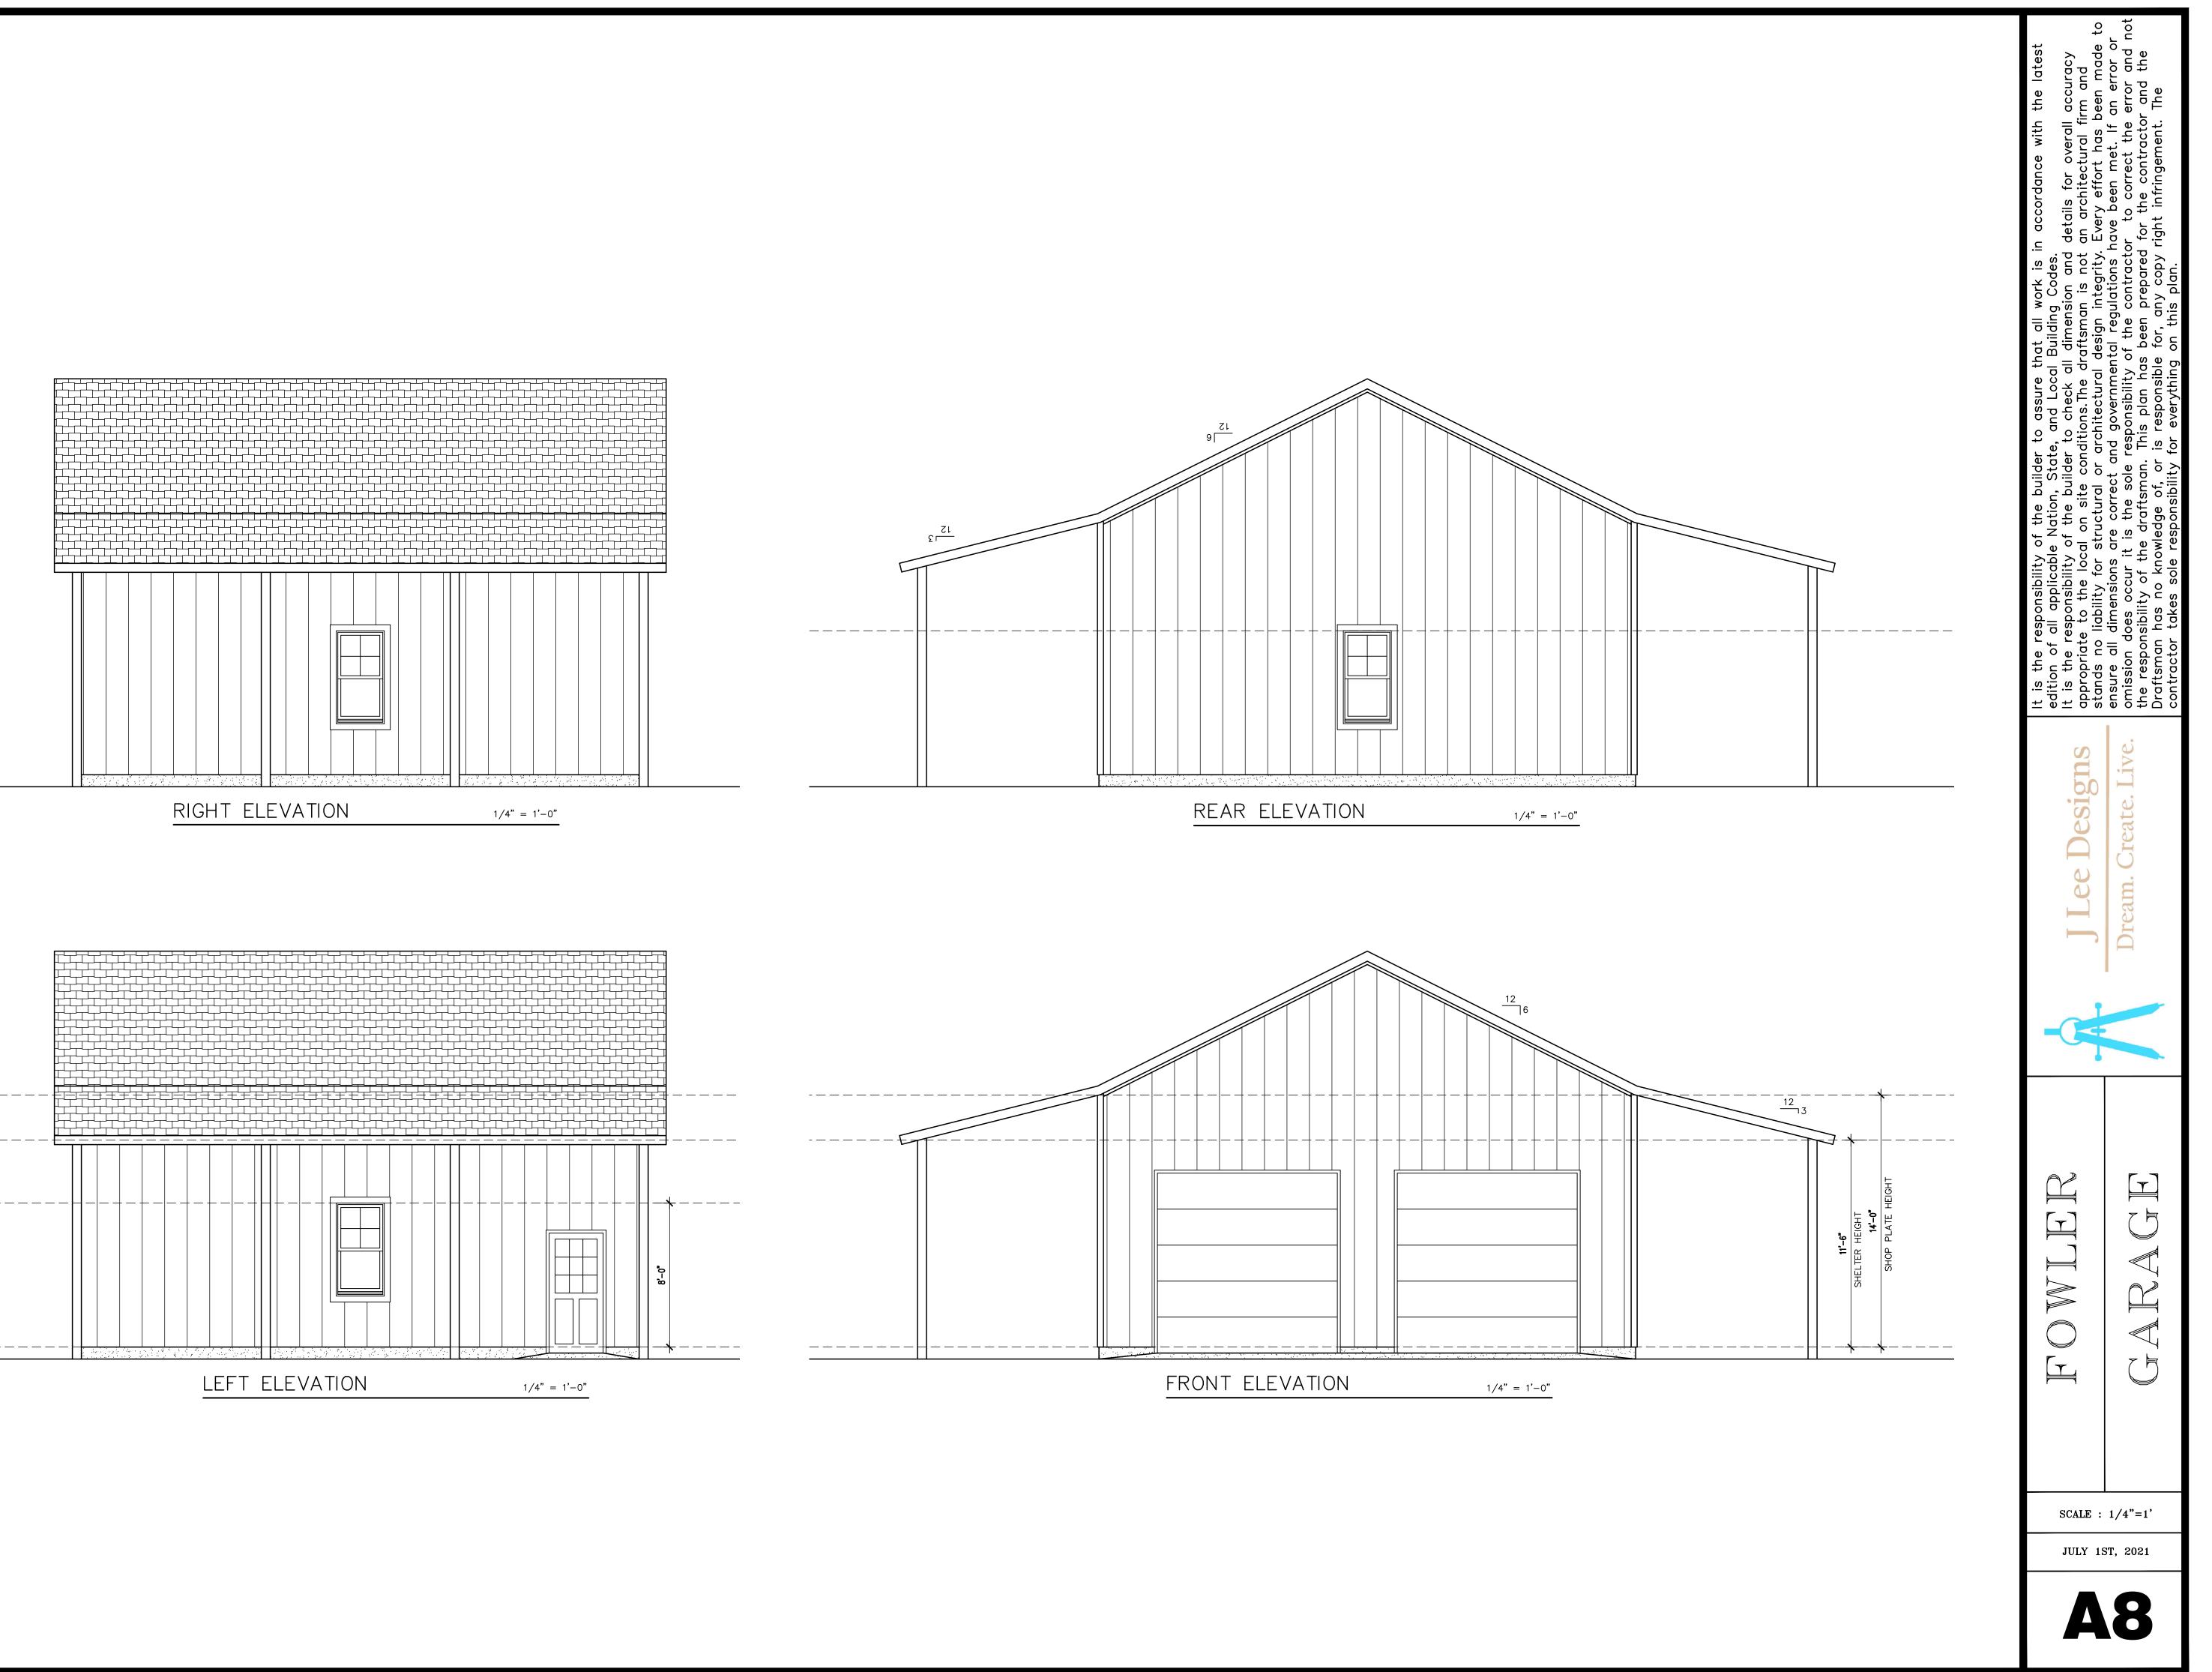

|
|--------------------------------------------------|-------------------------------------------------------|
| GARAGE FLOOR ——————————————————————————————————— | FRONT PORCH — 343 sq. ft.<br>REAR PORCH — 168 sq. ft. |



| FLOOR PLAN                                       | 1/4" = 1'-0"                                          |
|--------------------------------------------------|-------------------------------------------------------|
| GARAGE FLOOR ——————————————————————————————————— | FRONT PORCH — 343 sq. ft.<br>REAR PORCH — 168 sq. ft. |









**A3** 













SCALE: 3/4"=1'-0"





## METAL SHINGLE MOULD METAL WRAPPED FASCIA

— 1/2" SHEATHING WALL STEPPED IN ½" TO ALLOW FOR SHEATHING

—5/8" DIA. ROD @ 8'–0" o.c. W/ (2) 2x 1/8" WASHERS \_2' FROM\_CORNER\_MAX.