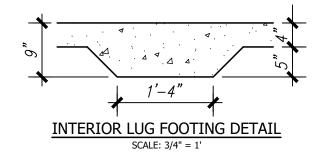

|                      |                  |               |                | JLEEDESIGN<br>JLEEDESIGN<br>JLEEDESIGN<br>Dram. Create. Live. |
|----------------------|------------------|---------------|----------------|---------------------------------------------------------------|
| BUILDER CONTACT INFO | ELECTRICAL NOTES | PLUMBING NOTE | PAINTING NOTES |                                                               |
| GENERAL NOTES        | FLOORING NOTES   | TRIM NOTES    | DRYWALL NOTES  |                                                               |
|                      |                  |               |                | SCALE : 1/4"=<br>JULY 1ST, 20                                 |











| FLOOR PLAN                                       | 1/4" = 1'-0"                                          |
|--------------------------------------------------|-------------------------------------------------------|
| GARAGE FLOOR ——————————————————————————————————— | FRONT PORCH — 343 sq. ft.<br>REAR PORCH — 168 sq. ft. |



| FLOOR PLAN                                       | 1/4" = 1'-0"                                          |
|--------------------------------------------------|-------------------------------------------------------|
| GARAGE FLOOR ——————————————————————————————————— | FRONT PORCH — 343 sq. ft.<br>REAR PORCH — 168 sq. ft. |









**A3** 













SCALE: 3/4"=1'-0"





## METAL SHINGLE MOULD METAL WRAPPED FASCIA

— 1/2" SHEATHING WALL STEPPED IN ½" TO