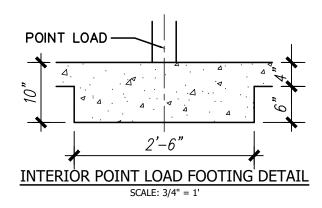

|                      |                  |               |                | JLEEDESIGN<br>JLEEDESIGN<br>JLEEDESIGN<br>Dram. Create. Live. |
|----------------------|------------------|---------------|----------------|---------------------------------------------------------------|
| BUILDER CONTACT INFO | ELECTRICAL NOTES | PLUMBING NOTE | PAINTING NOTES |                                                               |
| GENERAL NOTES        | FLOORING NOTES   | TRIM NOTES    | DRYWALL NOTES  |                                                               |
|                      |                  |               |                | SCALE : 1/4"=<br>JULY 1ST, 20                                 |











| FLOOR PLAN                                       | 1/4" = 1'-0"                                          |
|--------------------------------------------------|-------------------------------------------------------|
| GARAGE FLOOR ——————————————————————————————————— | FRONT PORCH — 343 sq. ft.<br>REAR PORCH — 168 sq. ft. |



| FLOOR PLAN                                       | 1/4" = 1'-0"                                          |
|--------------------------------------------------|-------------------------------------------------------|
| GARAGE FLOOR ——————————————————————————————————— | FRONT PORCH — 343 sq. ft.<br>REAR PORCH — 168 sq. ft. |









**A3** 













SCALE: 3/4"=1'-0"





## METAL SHINGLE MOULD METAL WRAPPED FASCIA

— 1/2" SHEATHING WALL STEPPED IN ½" TO AL