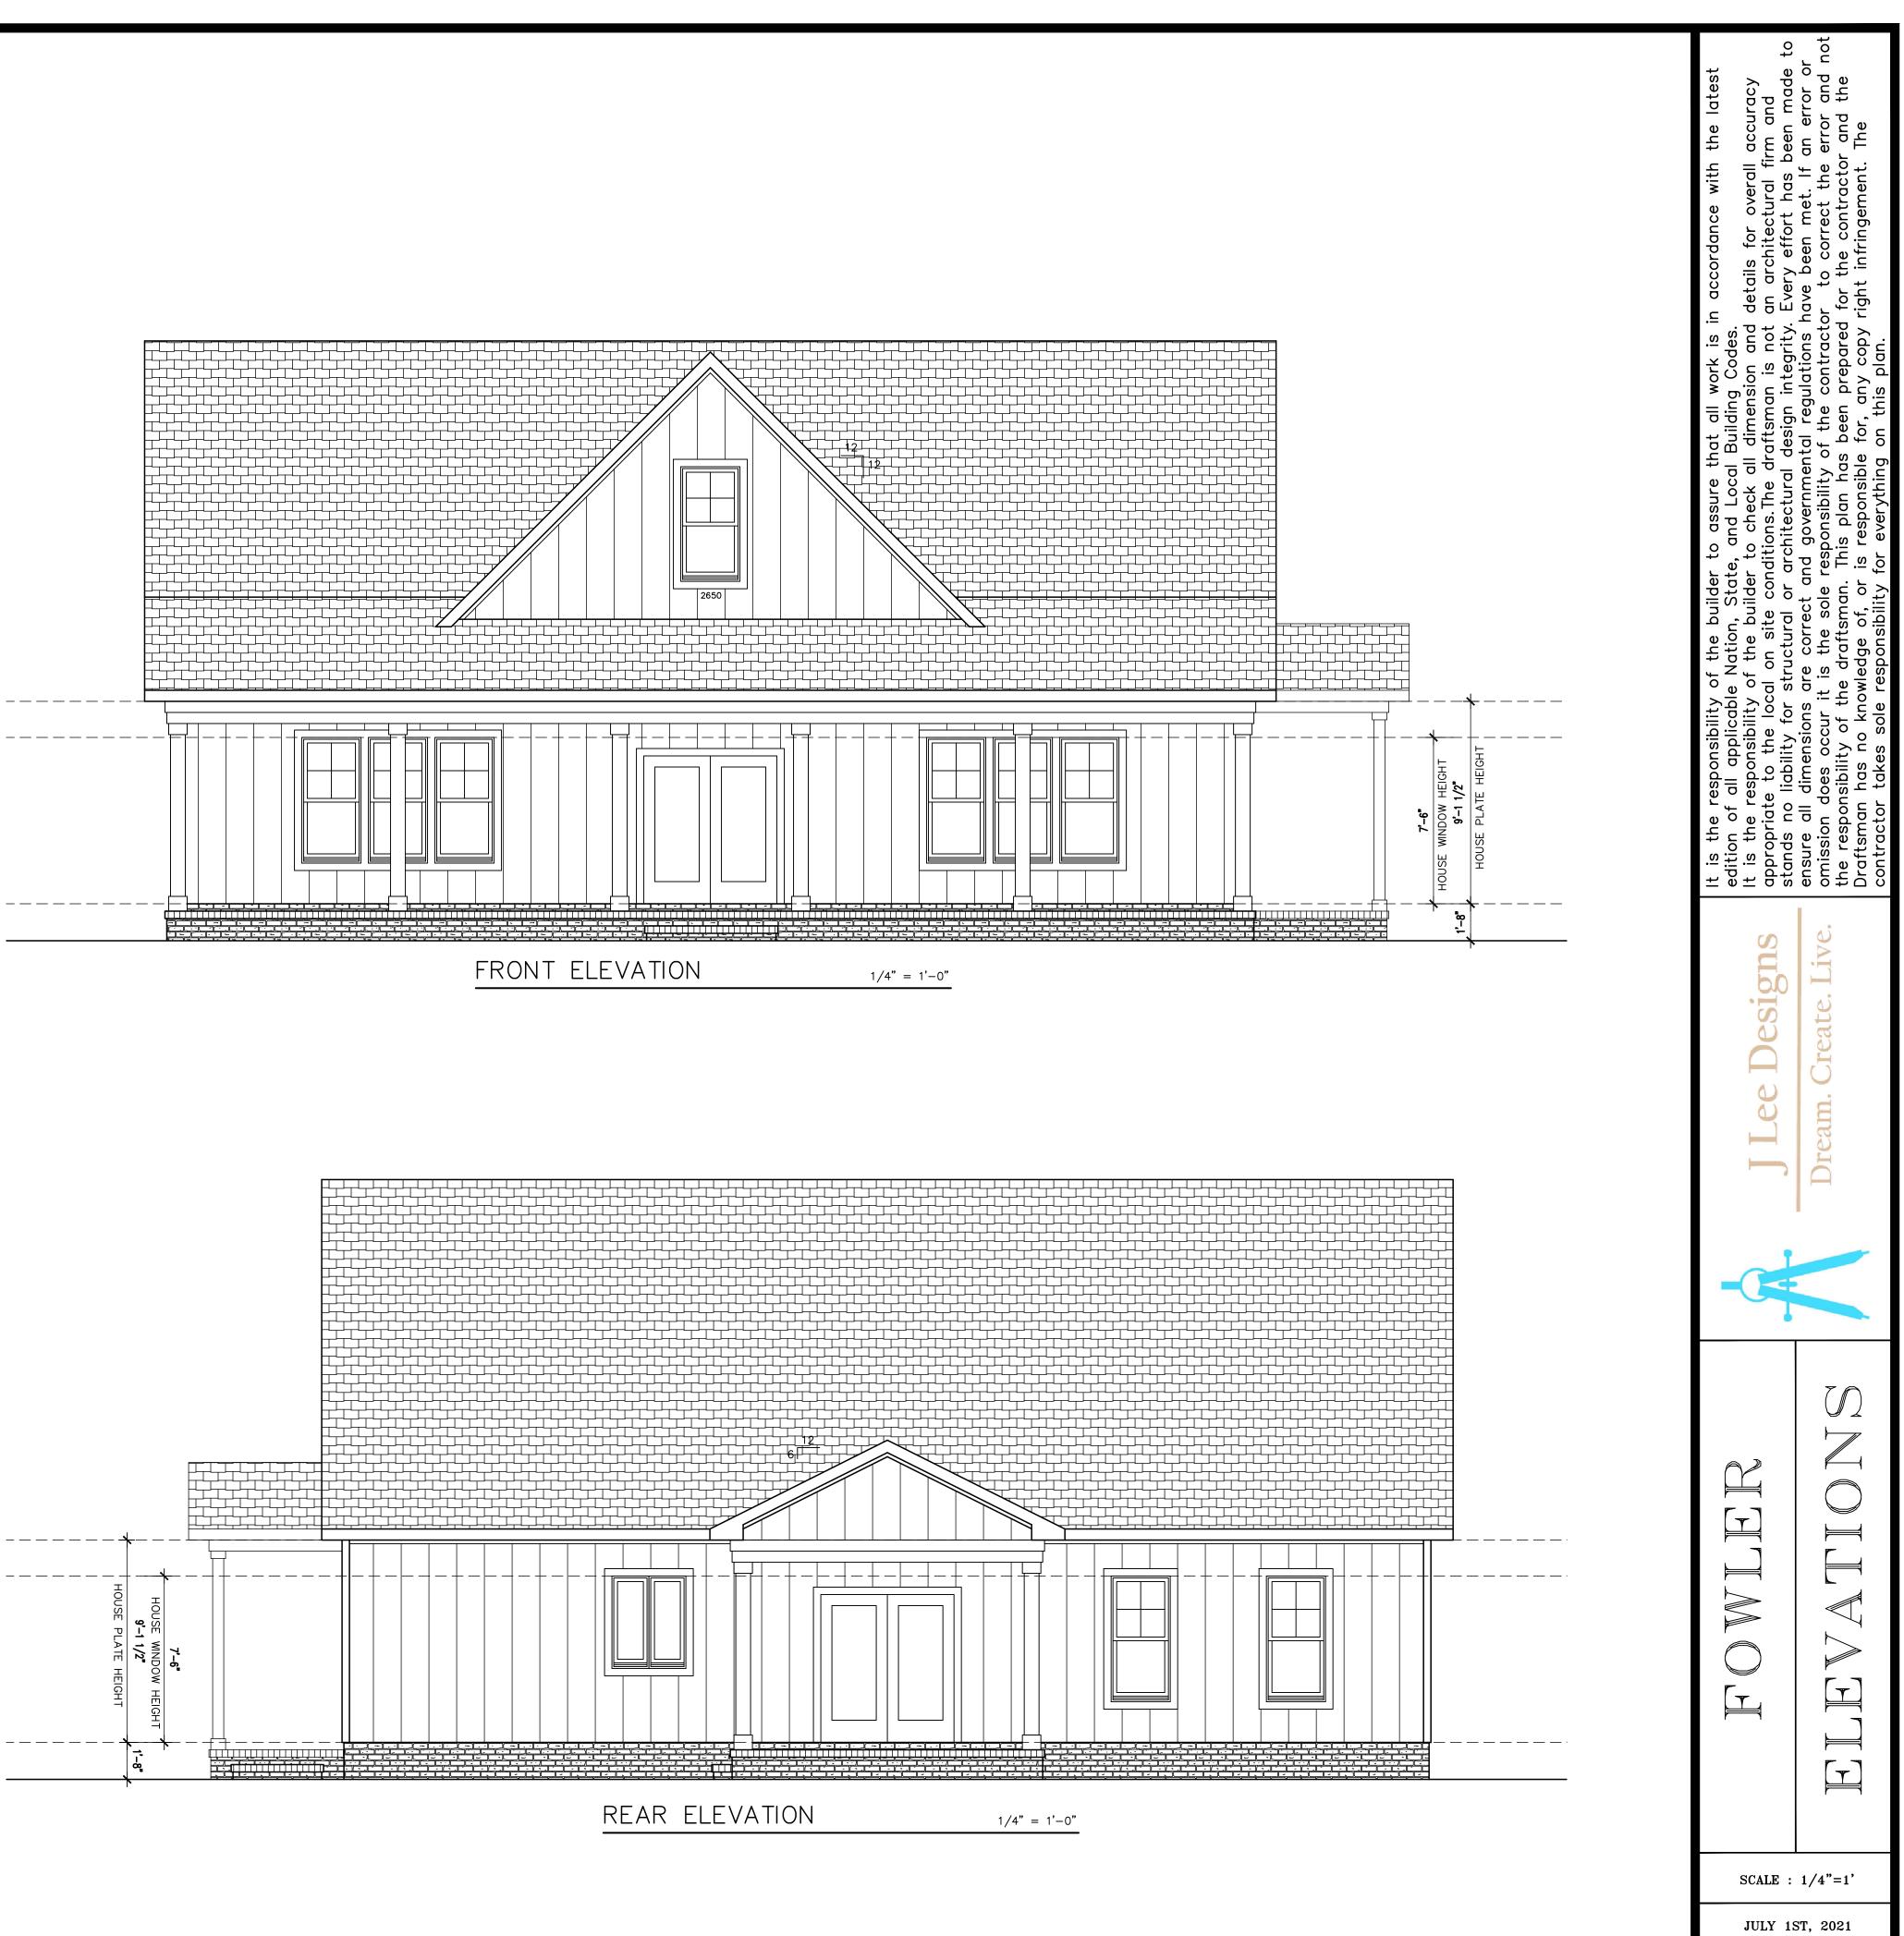

| FLOOR PLAN                                       | 1/4" = 1'-0"                                          |
|--------------------------------------------------|-------------------------------------------------------|
| GARAGE FLOOR ——————————————————————————————————— | FRONT PORCH — 343 sq. ft.<br>REAR PORCH — 168 sq. ft. |