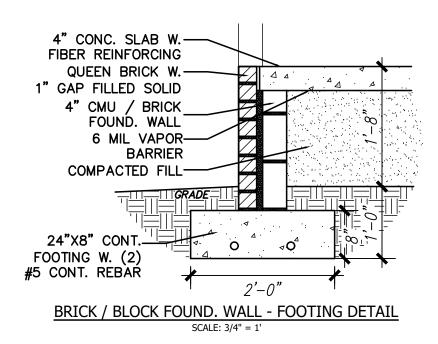

|                      |                  |               |                | JLEEDESIGN<br>JLEEDESIGN<br>JLEEDESIGN<br>Dram. Create. Live. |
|----------------------|------------------|---------------|----------------|---------------------------------------------------------------|
| BUILDER CONTACT INFO | ELECTRICAL NOTES | PLUMBING NOTE | PAINTING NOTES |                                                               |
| GENERAL NOTES        | FLOORING NOTES   | TRIM NOTES    | DRYWALL NOTES  |                                                               |
|                      |                  |               |                | SCALE : 1/4"=<br>JULY 1ST, 20                                 |











| FLOOR PLAN                                       | 1/4" = 1'-0"                                          |
|--------------------------------------------------|-------------------------------------------------------|
| GARAGE FLOOR ——————————————————————————————————— | FRONT PORCH — 343 sq. ft.<br>REAR PORCH — 168 sq. ft. |



| FLOOR PLAN                                       | 1/4" = 1'-0"                                          |
|--------------------------------------------------|-------------------------------------------------------|
| GARAGE FLOOR ——————————————————————————————————— | FRONT PORCH — 343 sq. ft.<br>REAR PORCH — 168 sq. ft. |









**A3** 













SCALE: 3/4"=1'-0"





## METAL SHINGLE MOULD METAL WRAPPED FASCIA

— 1/2" SHEATHING WALL STEPPED IN ½" T