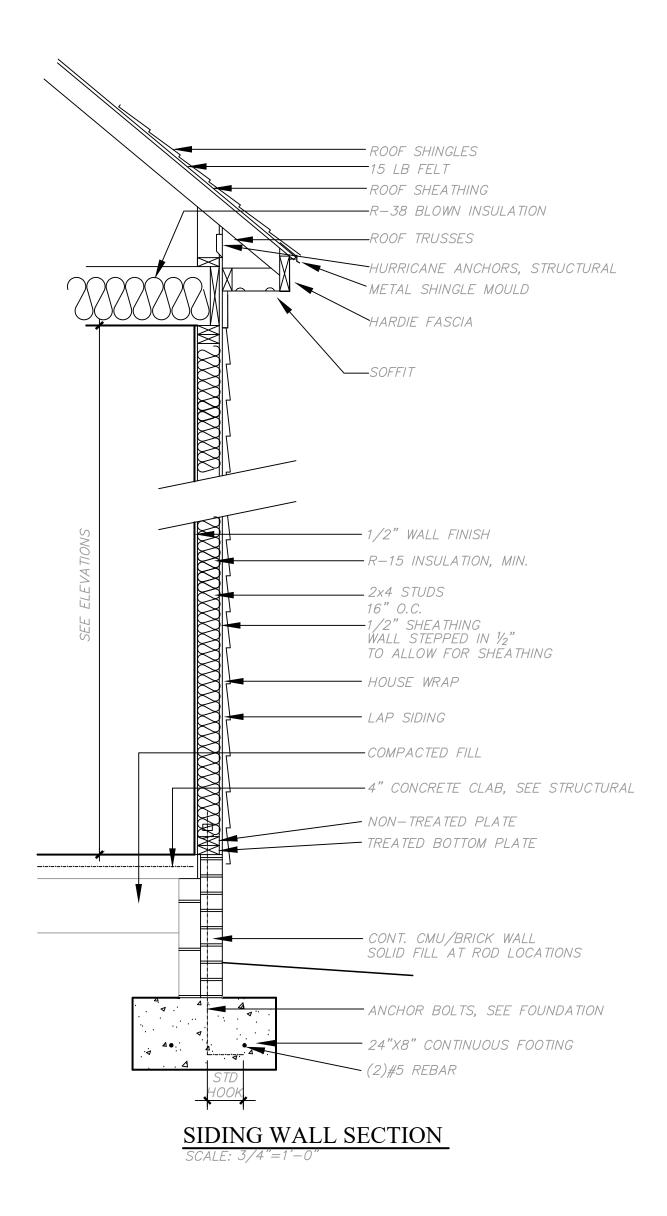

**A3** 

SCALE: 3/4"=1'-0"

## METAL SHINGLE MOULD METAL WRAPPED FASCIA

— 1/2" SHEATHING WALL STEPPED IN ½" TO ALLOW FOR SHEATHING

—5/8" DIA. ROD @ 8'–0" o.c. W/ (2) 2x 1/8" WASHERS \_2' FROM\_CORNER\_MAX.