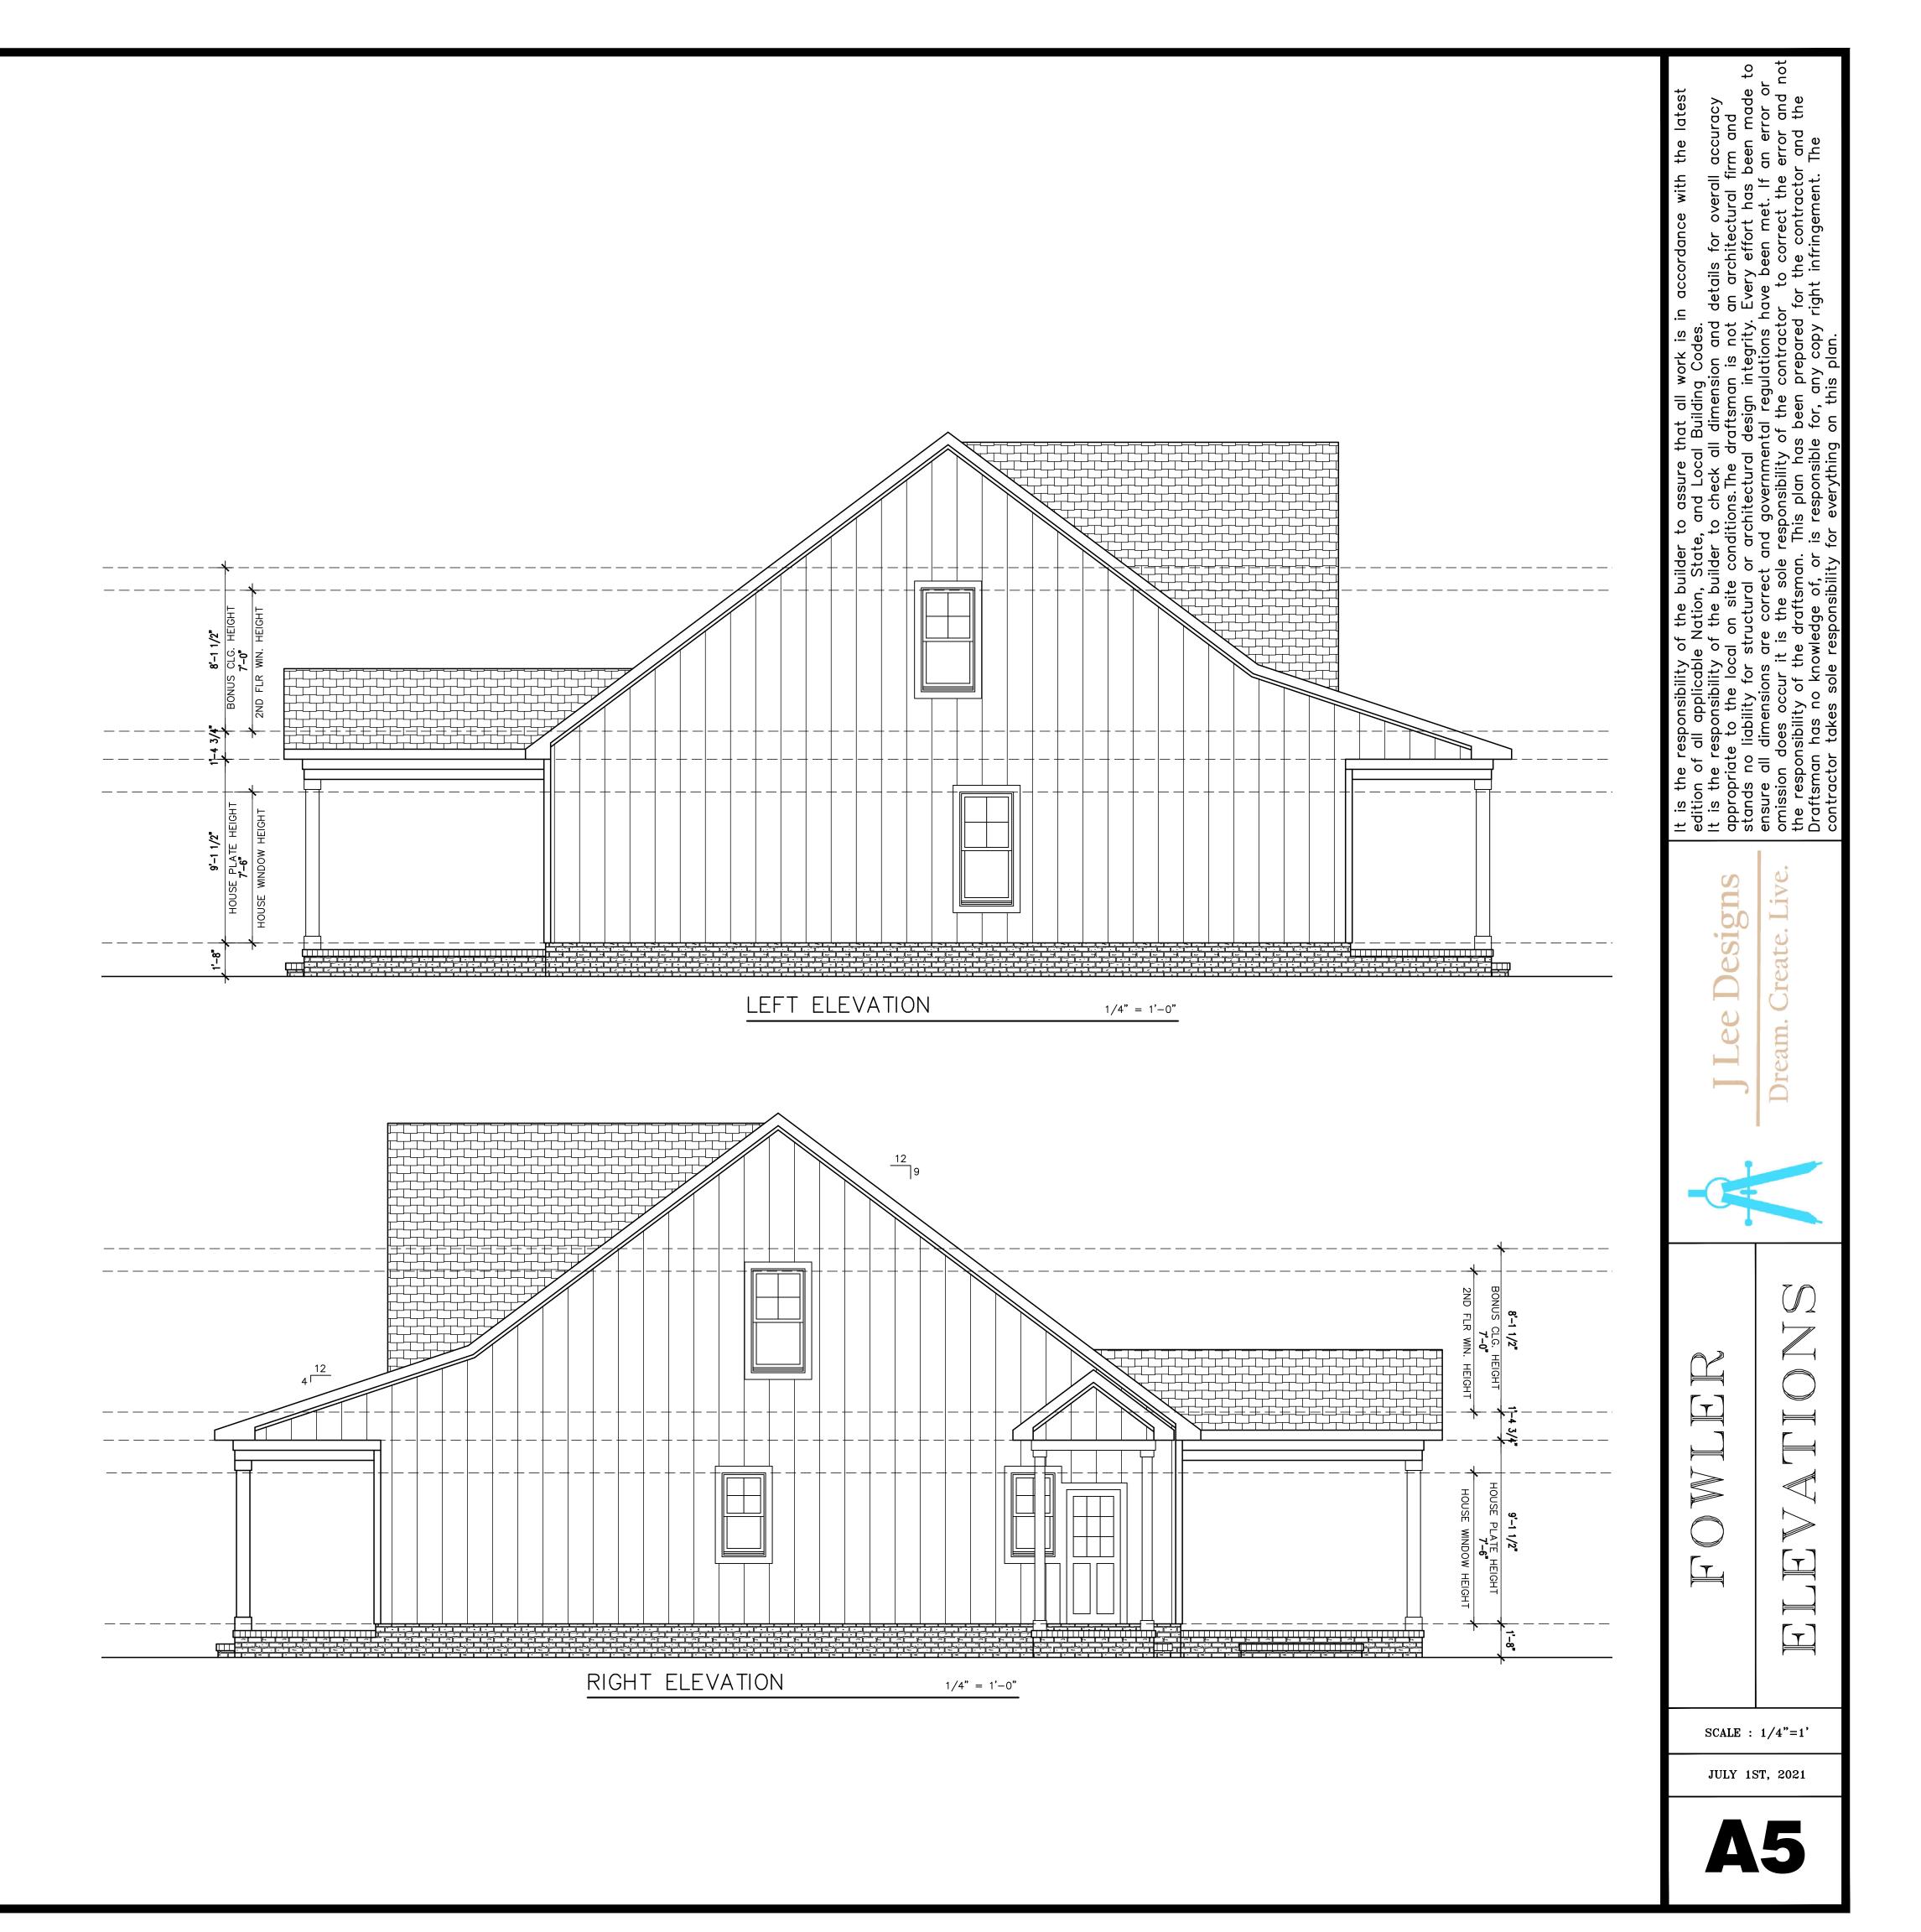

| FLOOR PLAN                                       | 1/4" = 1'-0"                                          |
|--------------------------------------------------|-------------------------------------------------------|
| GARAGE FLOOR ——————————————————————————————————— | FRONT PORCH — 343 sq. ft.<br>REAR PORCH — 168 sq. ft. |