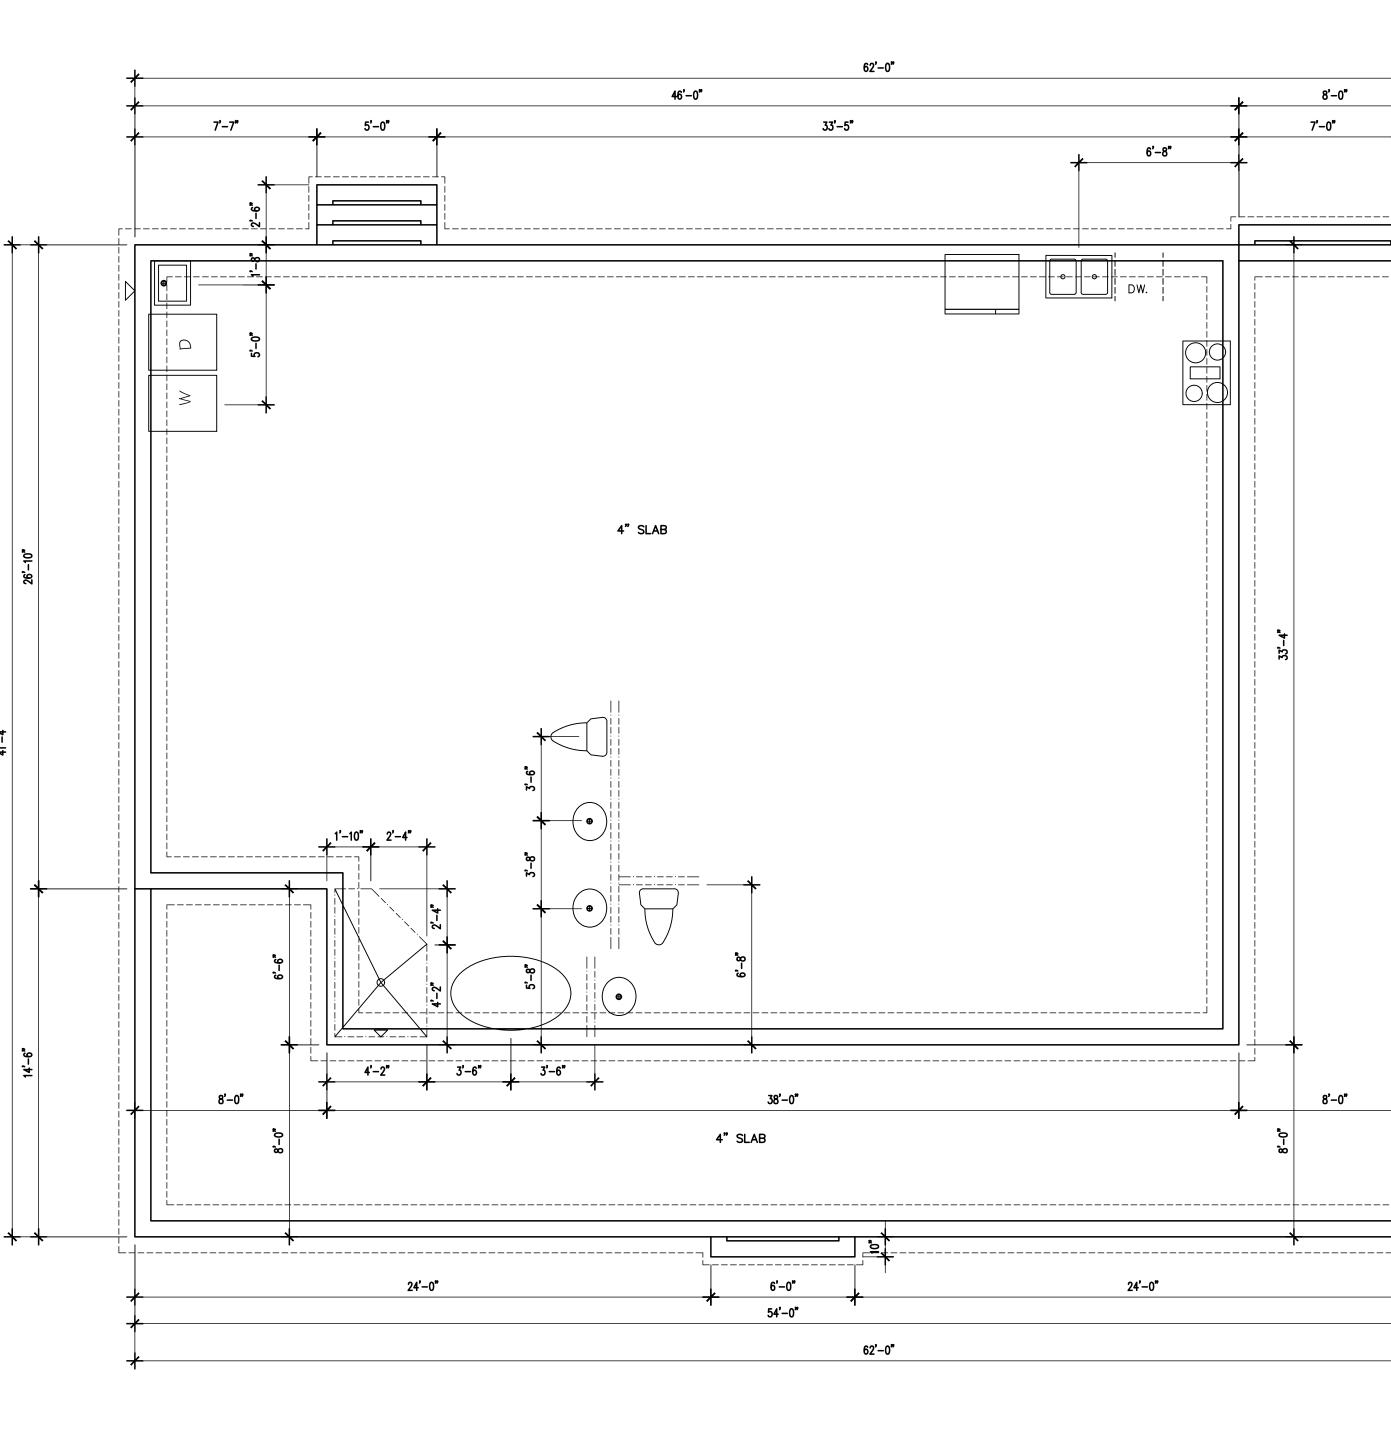

FOUNDATION PLAN

1/4" = 1'-0"

ALL INTERIOR LOAD POINTS TBD BY TRUSS LAYOUT

\_\_\_\_\_

\_\_\_\_\_

\_\_\_\_\_

\_\_\_\_\_

\_\_\_\_**\** 