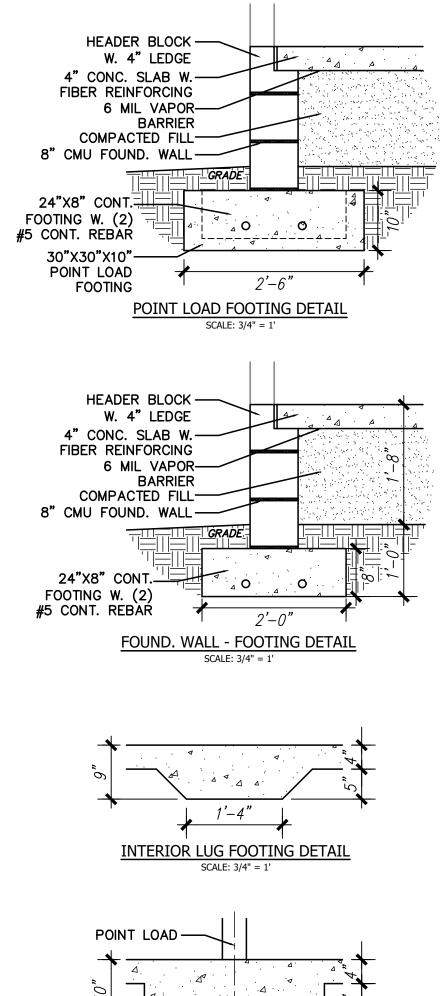

FOUNDATION PLAN

1/4" = 1'-0"

ALL INTERIOR LOAD POINTS TBD BY TRUSS LAYOUT

\_\_\_\_\_

\_\_\_\_\_

\_\_\_\_\_

\_\_\_\_\_

\_\_\_\_**\** 