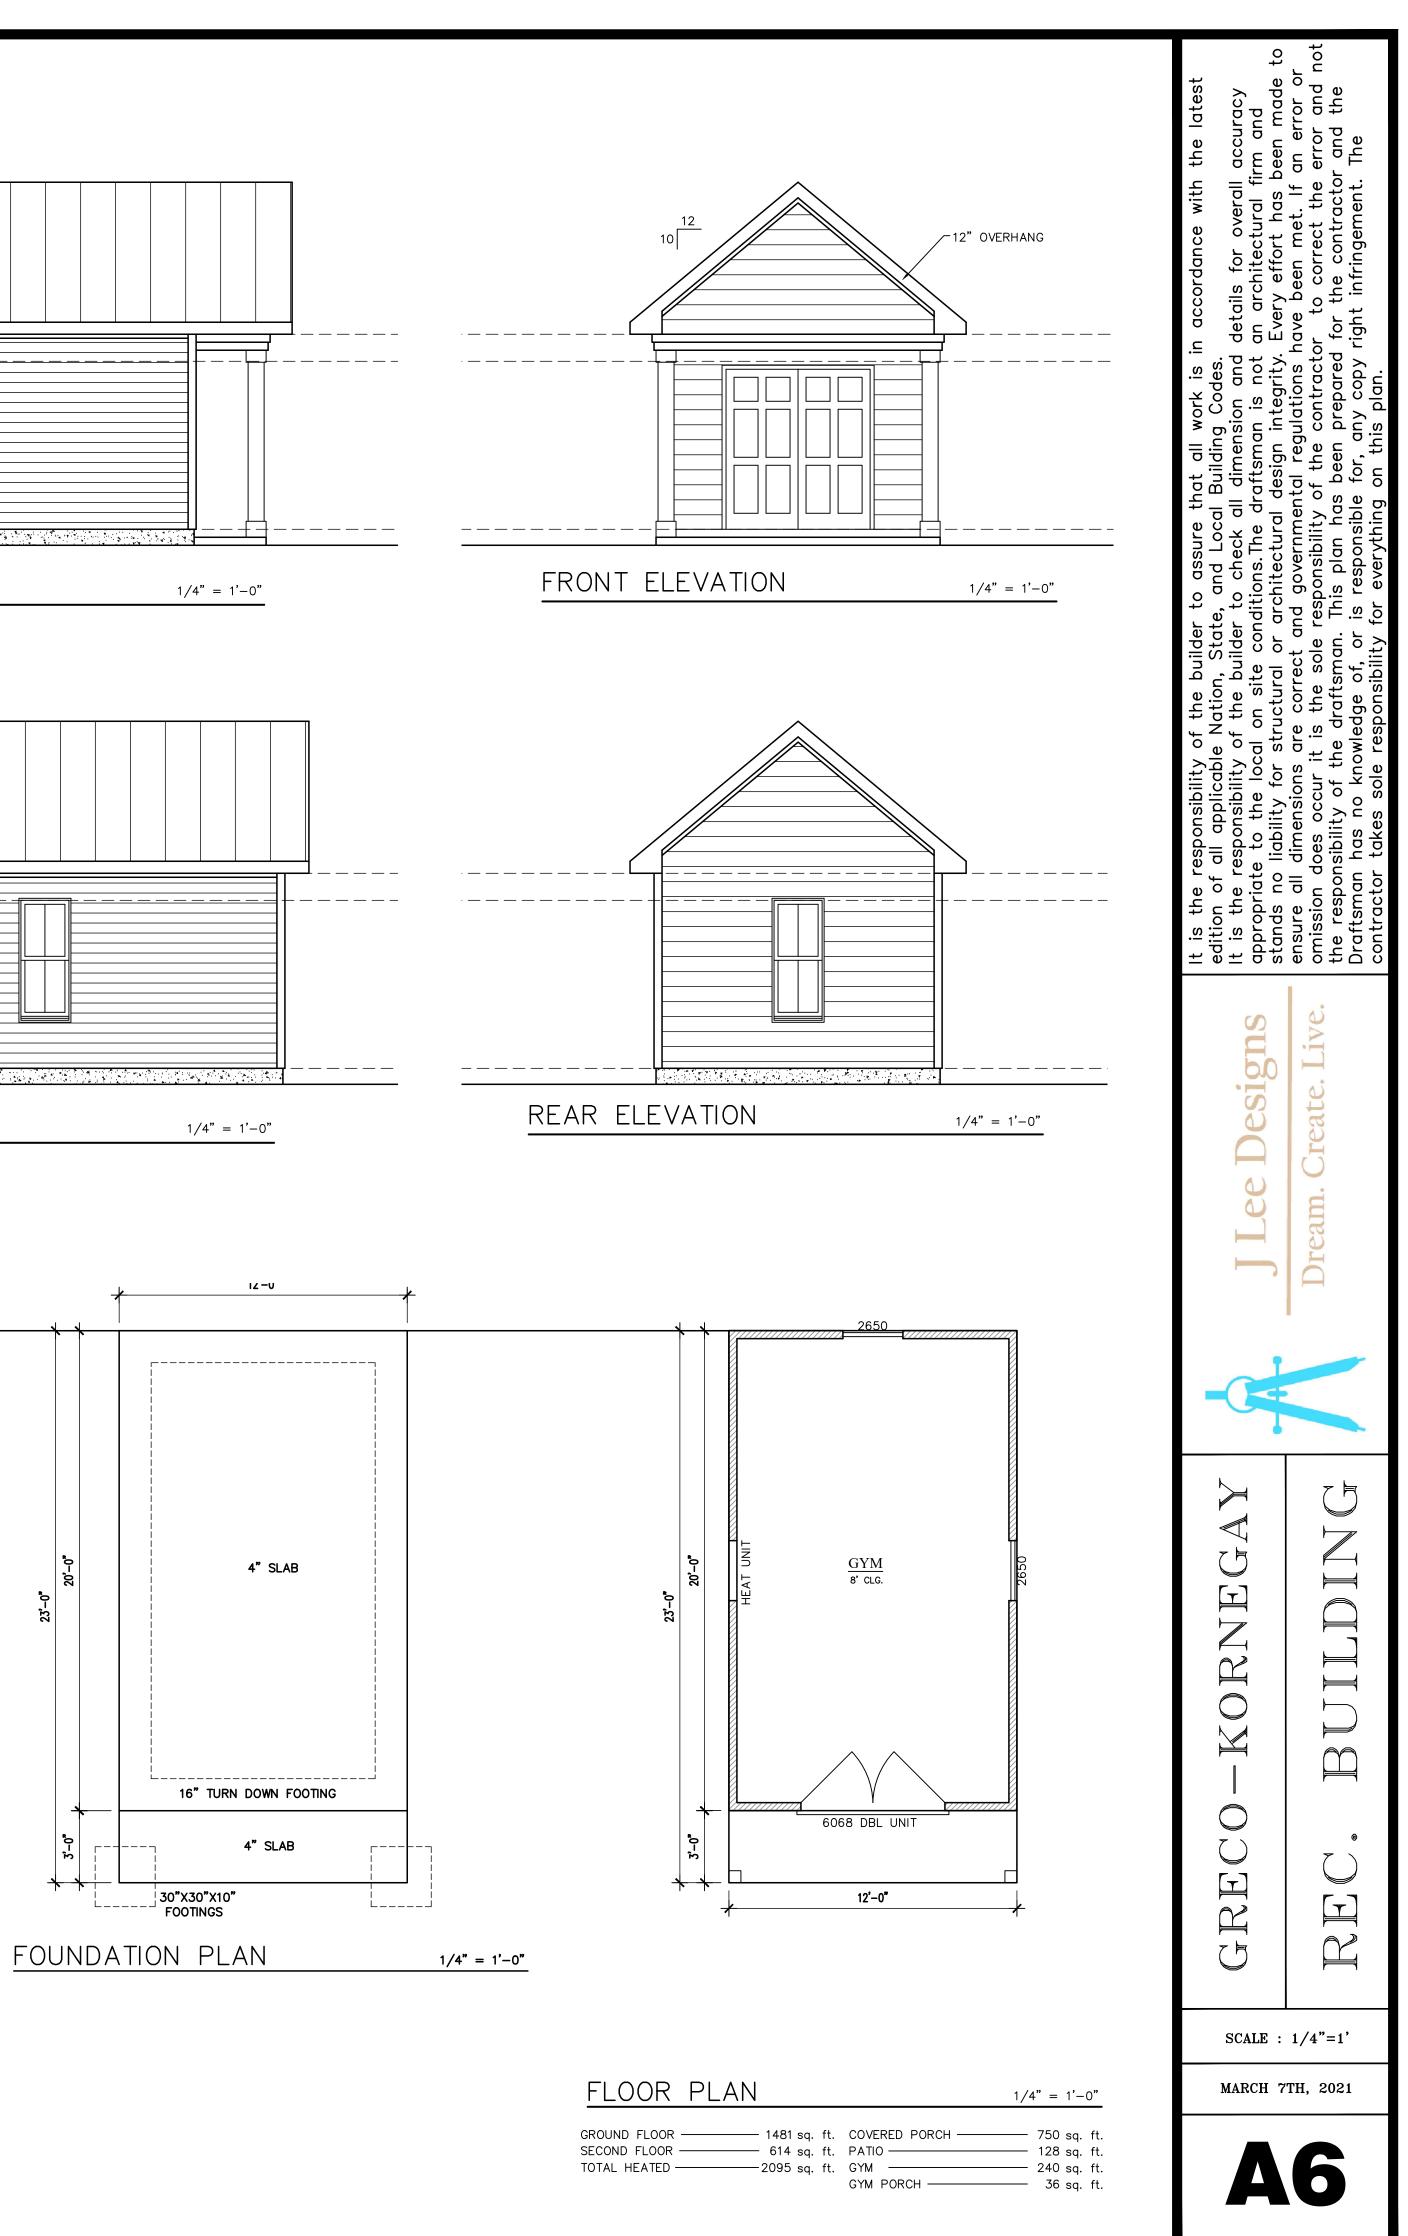

FOUNDATION PLAN

1/4" = 1'-0"

ALL INTERIOR LOAD POINTS TBD BY TRUSS LAYOUT

\_\_\_\_\_

\_\_\_\_\_

\_\_\_\_\_

\_\_\_\_\_

\_\_\_\_**\** 