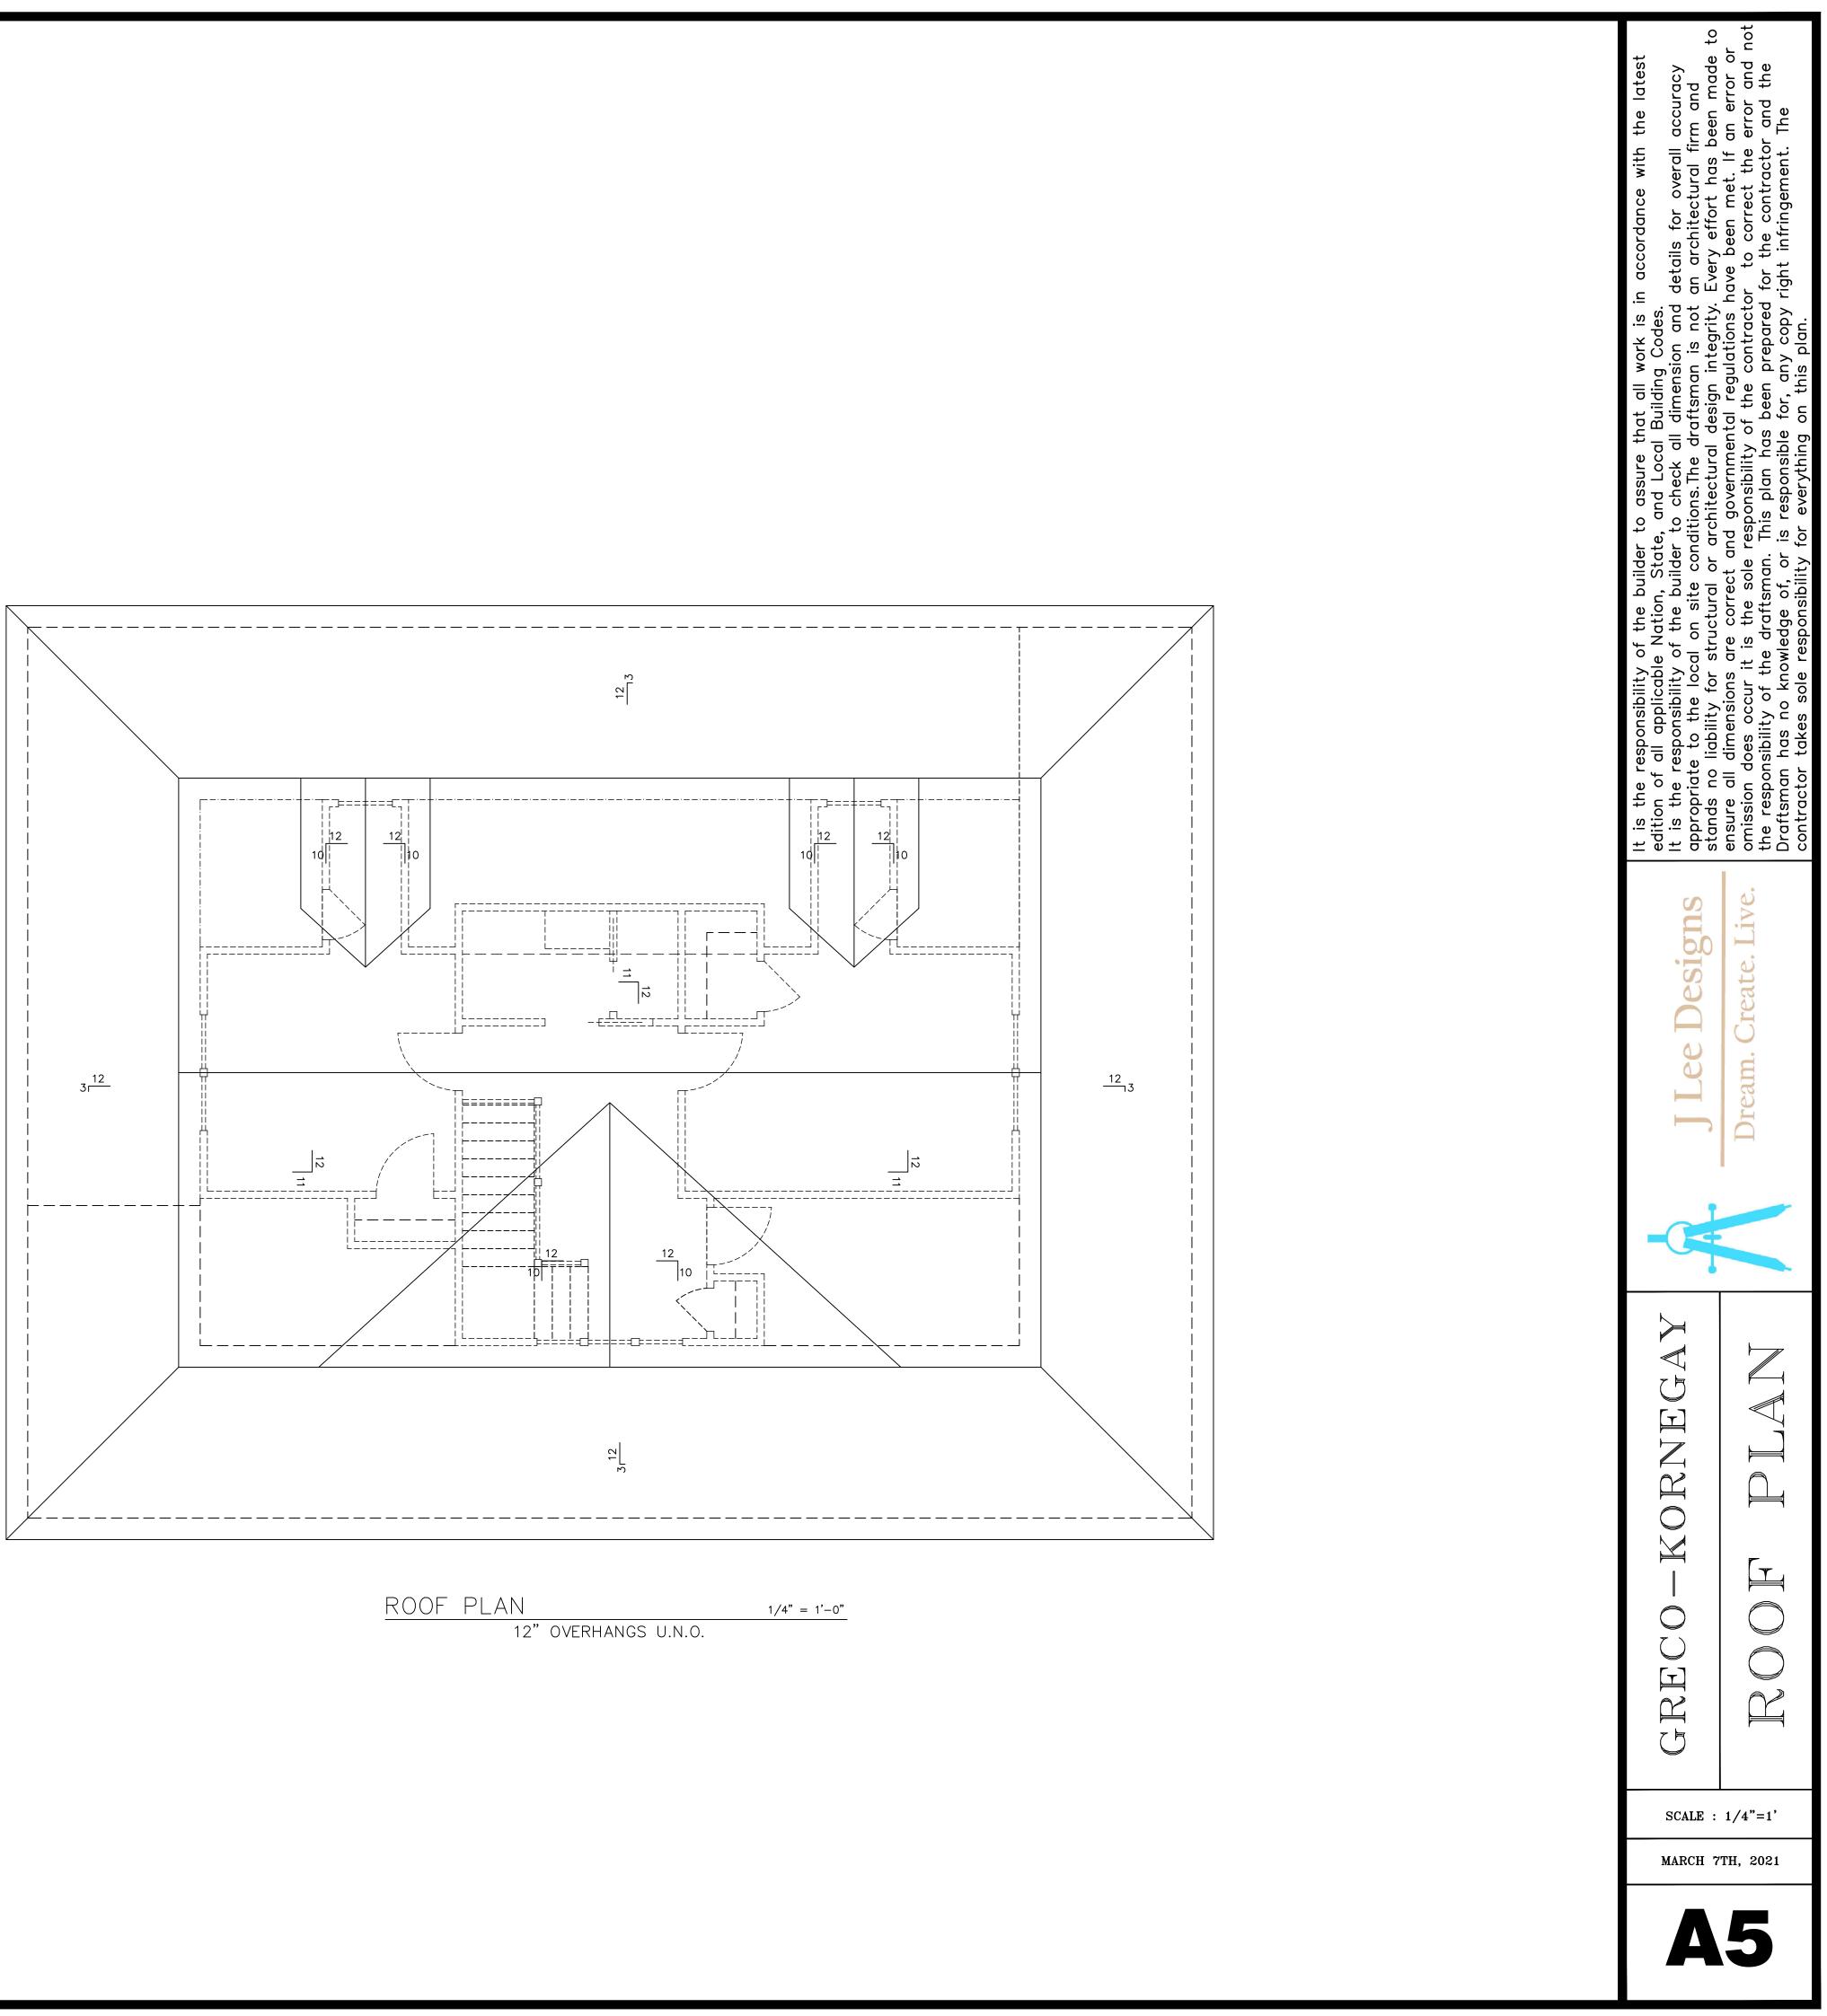

|
|                                       |                  |                             |                                 | DODED<br>SCALE : 1/4"=1'<br>MARCH 7TH, 2021                                                                                                                                                                                                                                                                 |







FOUNDATION PLAN

1/4" = 1'-0"

ALL INTERIOR LOAD POINTS TBD BY TRUSS LAYOUT







\_\_\_\_\_

\_\_\_\_\_

\_\_\_\_\_

\_\_\_\_\_

\_\_\_\_**\**