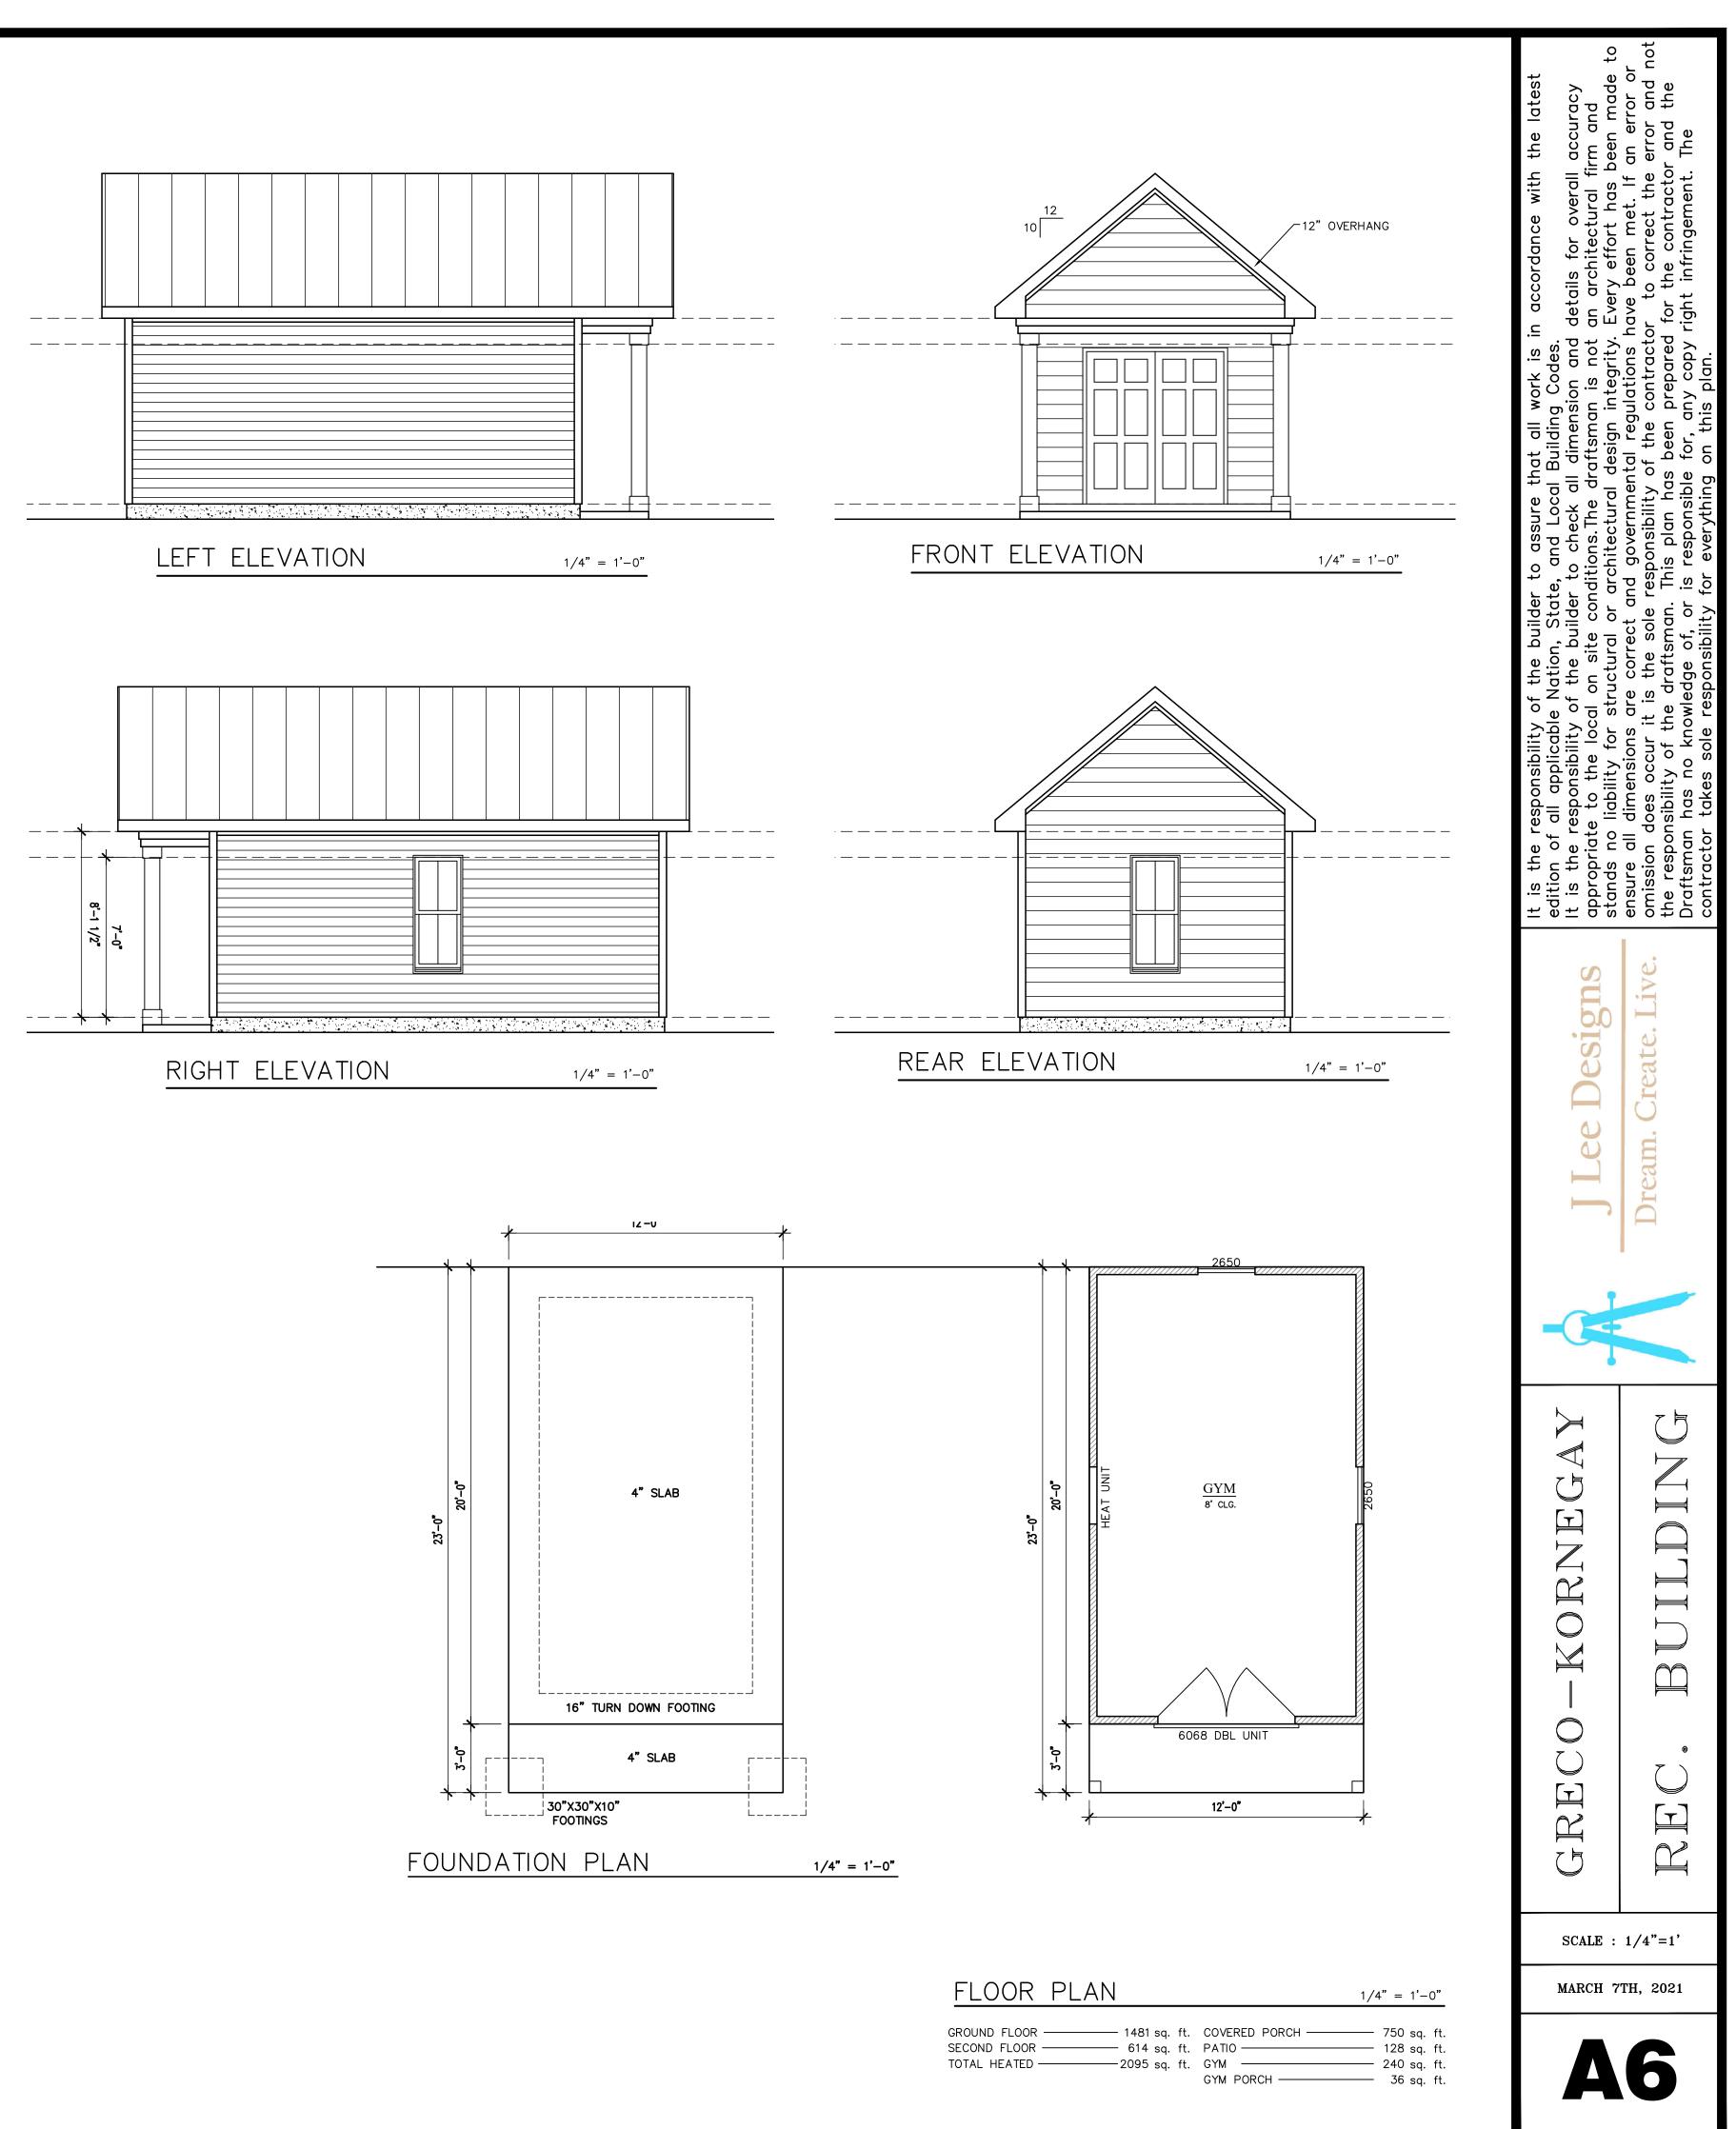

FOUNDATION PLAN

1/4" = 1'-0"

ALL INTERIOR LOAD POINTS TBD BY TRUSS LAYOUT

\_\_\_\_\_

\_\_\_\_\_

\_\_\_\_\_

\_\_\_\_\_

\_\_\_\_**\** 