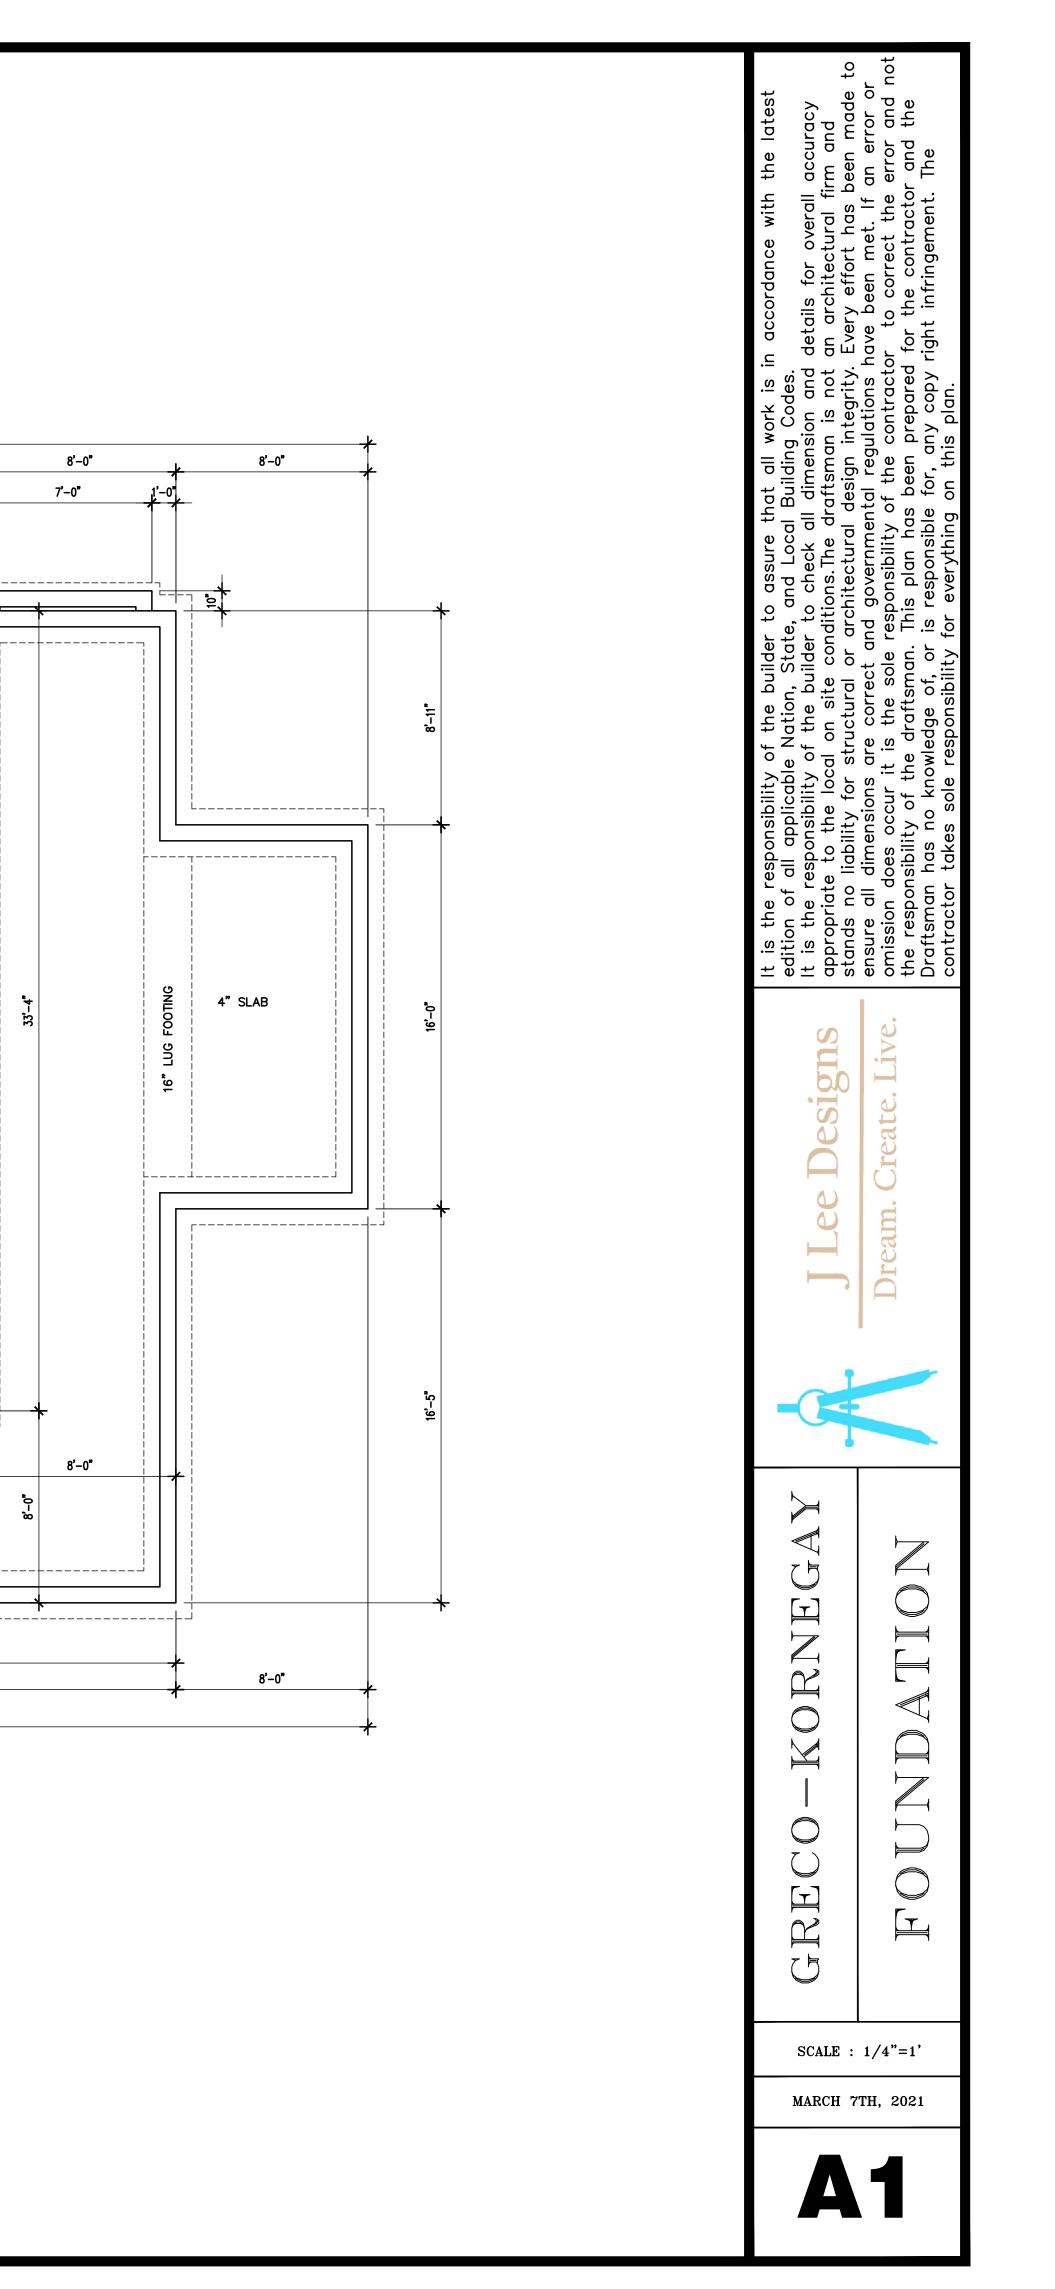

FOUNDATION PLAN

1/4" = 1'-0"

ALL INTERIOR LOAD POINTS TBD BY TRUSS LAYOUT

\_\_\_\_\_

\_\_\_\_\_

\_\_\_\_\_

\_\_\_\_\_

\_\_\_\_**\** 