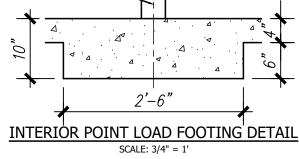

FOUNDATION PLAN

1/4" = 1'-0"

ALL INTERIOR LOAD POINTS TBD BY TRUSS LAYOUT

\_\_\_\_\_

\_\_\_\_\_

\_\_\_\_\_

\_\_\_\_\_

\_\_\_\_**\** 