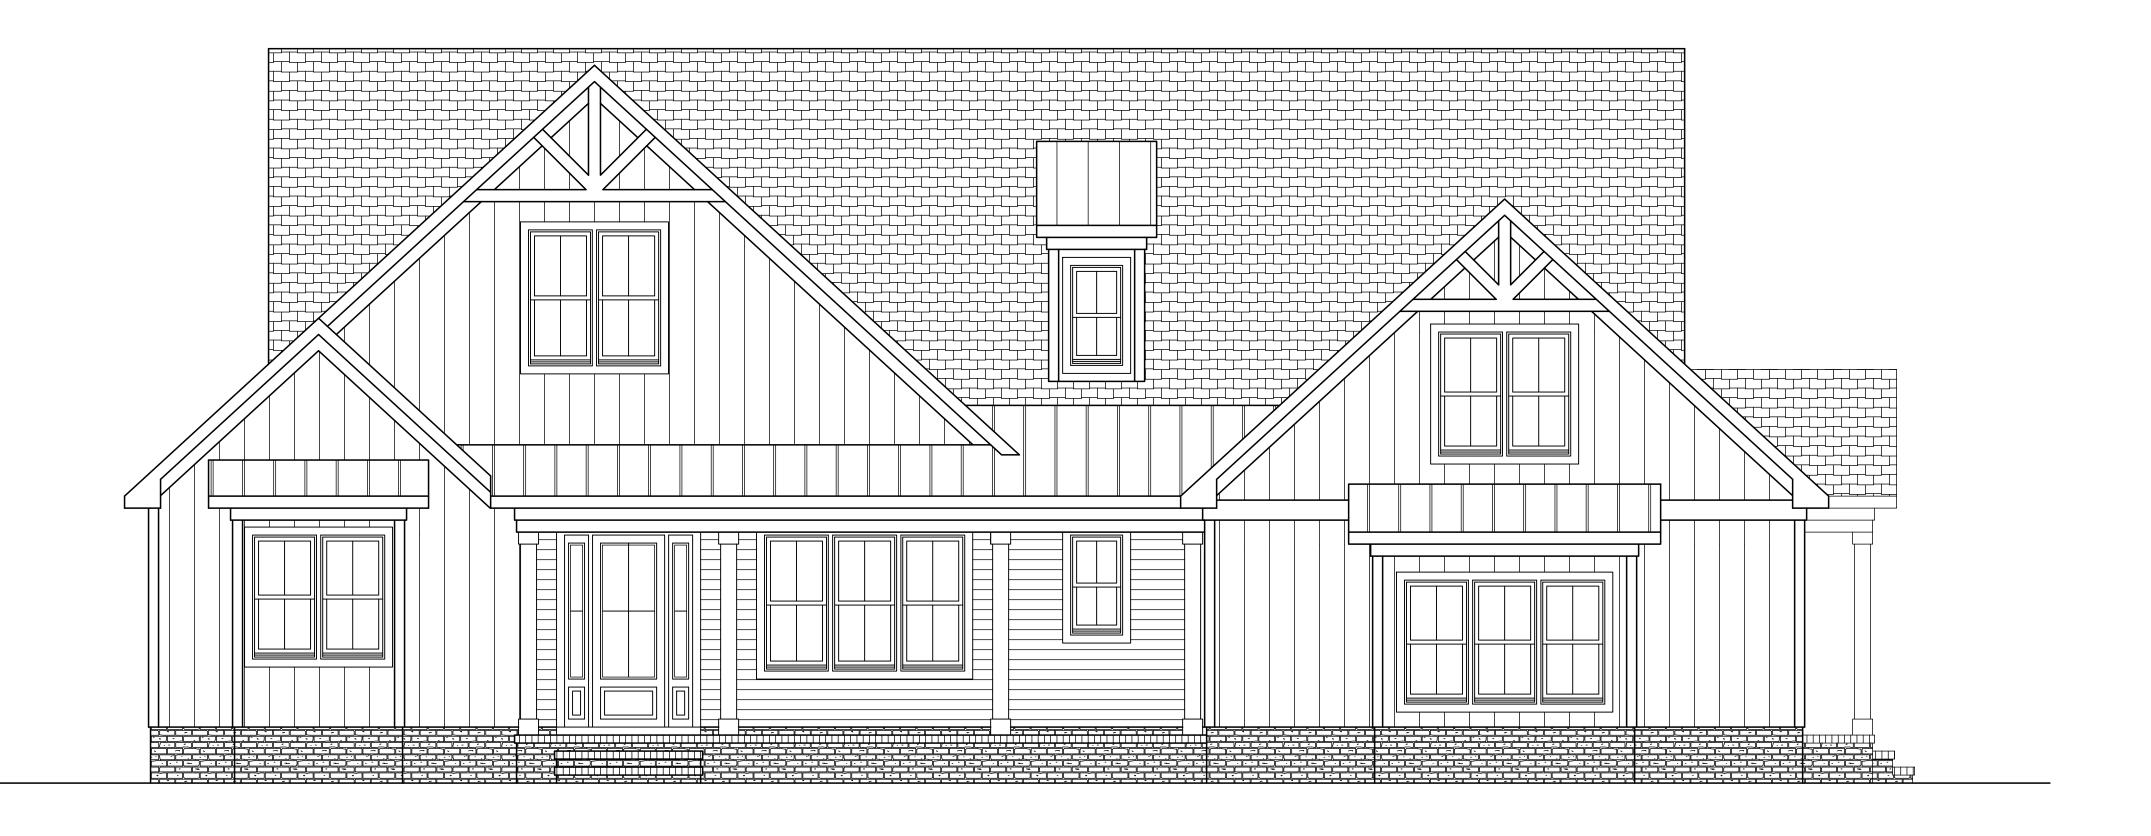

SCALE: 1/4"=1"

MARCH 24TH, 2022

SCALE: 1/4"=1"

APRIL 15TH, 2022

REAR ELEVATION

1/4" = 1'-0"

SIDING WALL SECTION

RIGHT ELEVATION