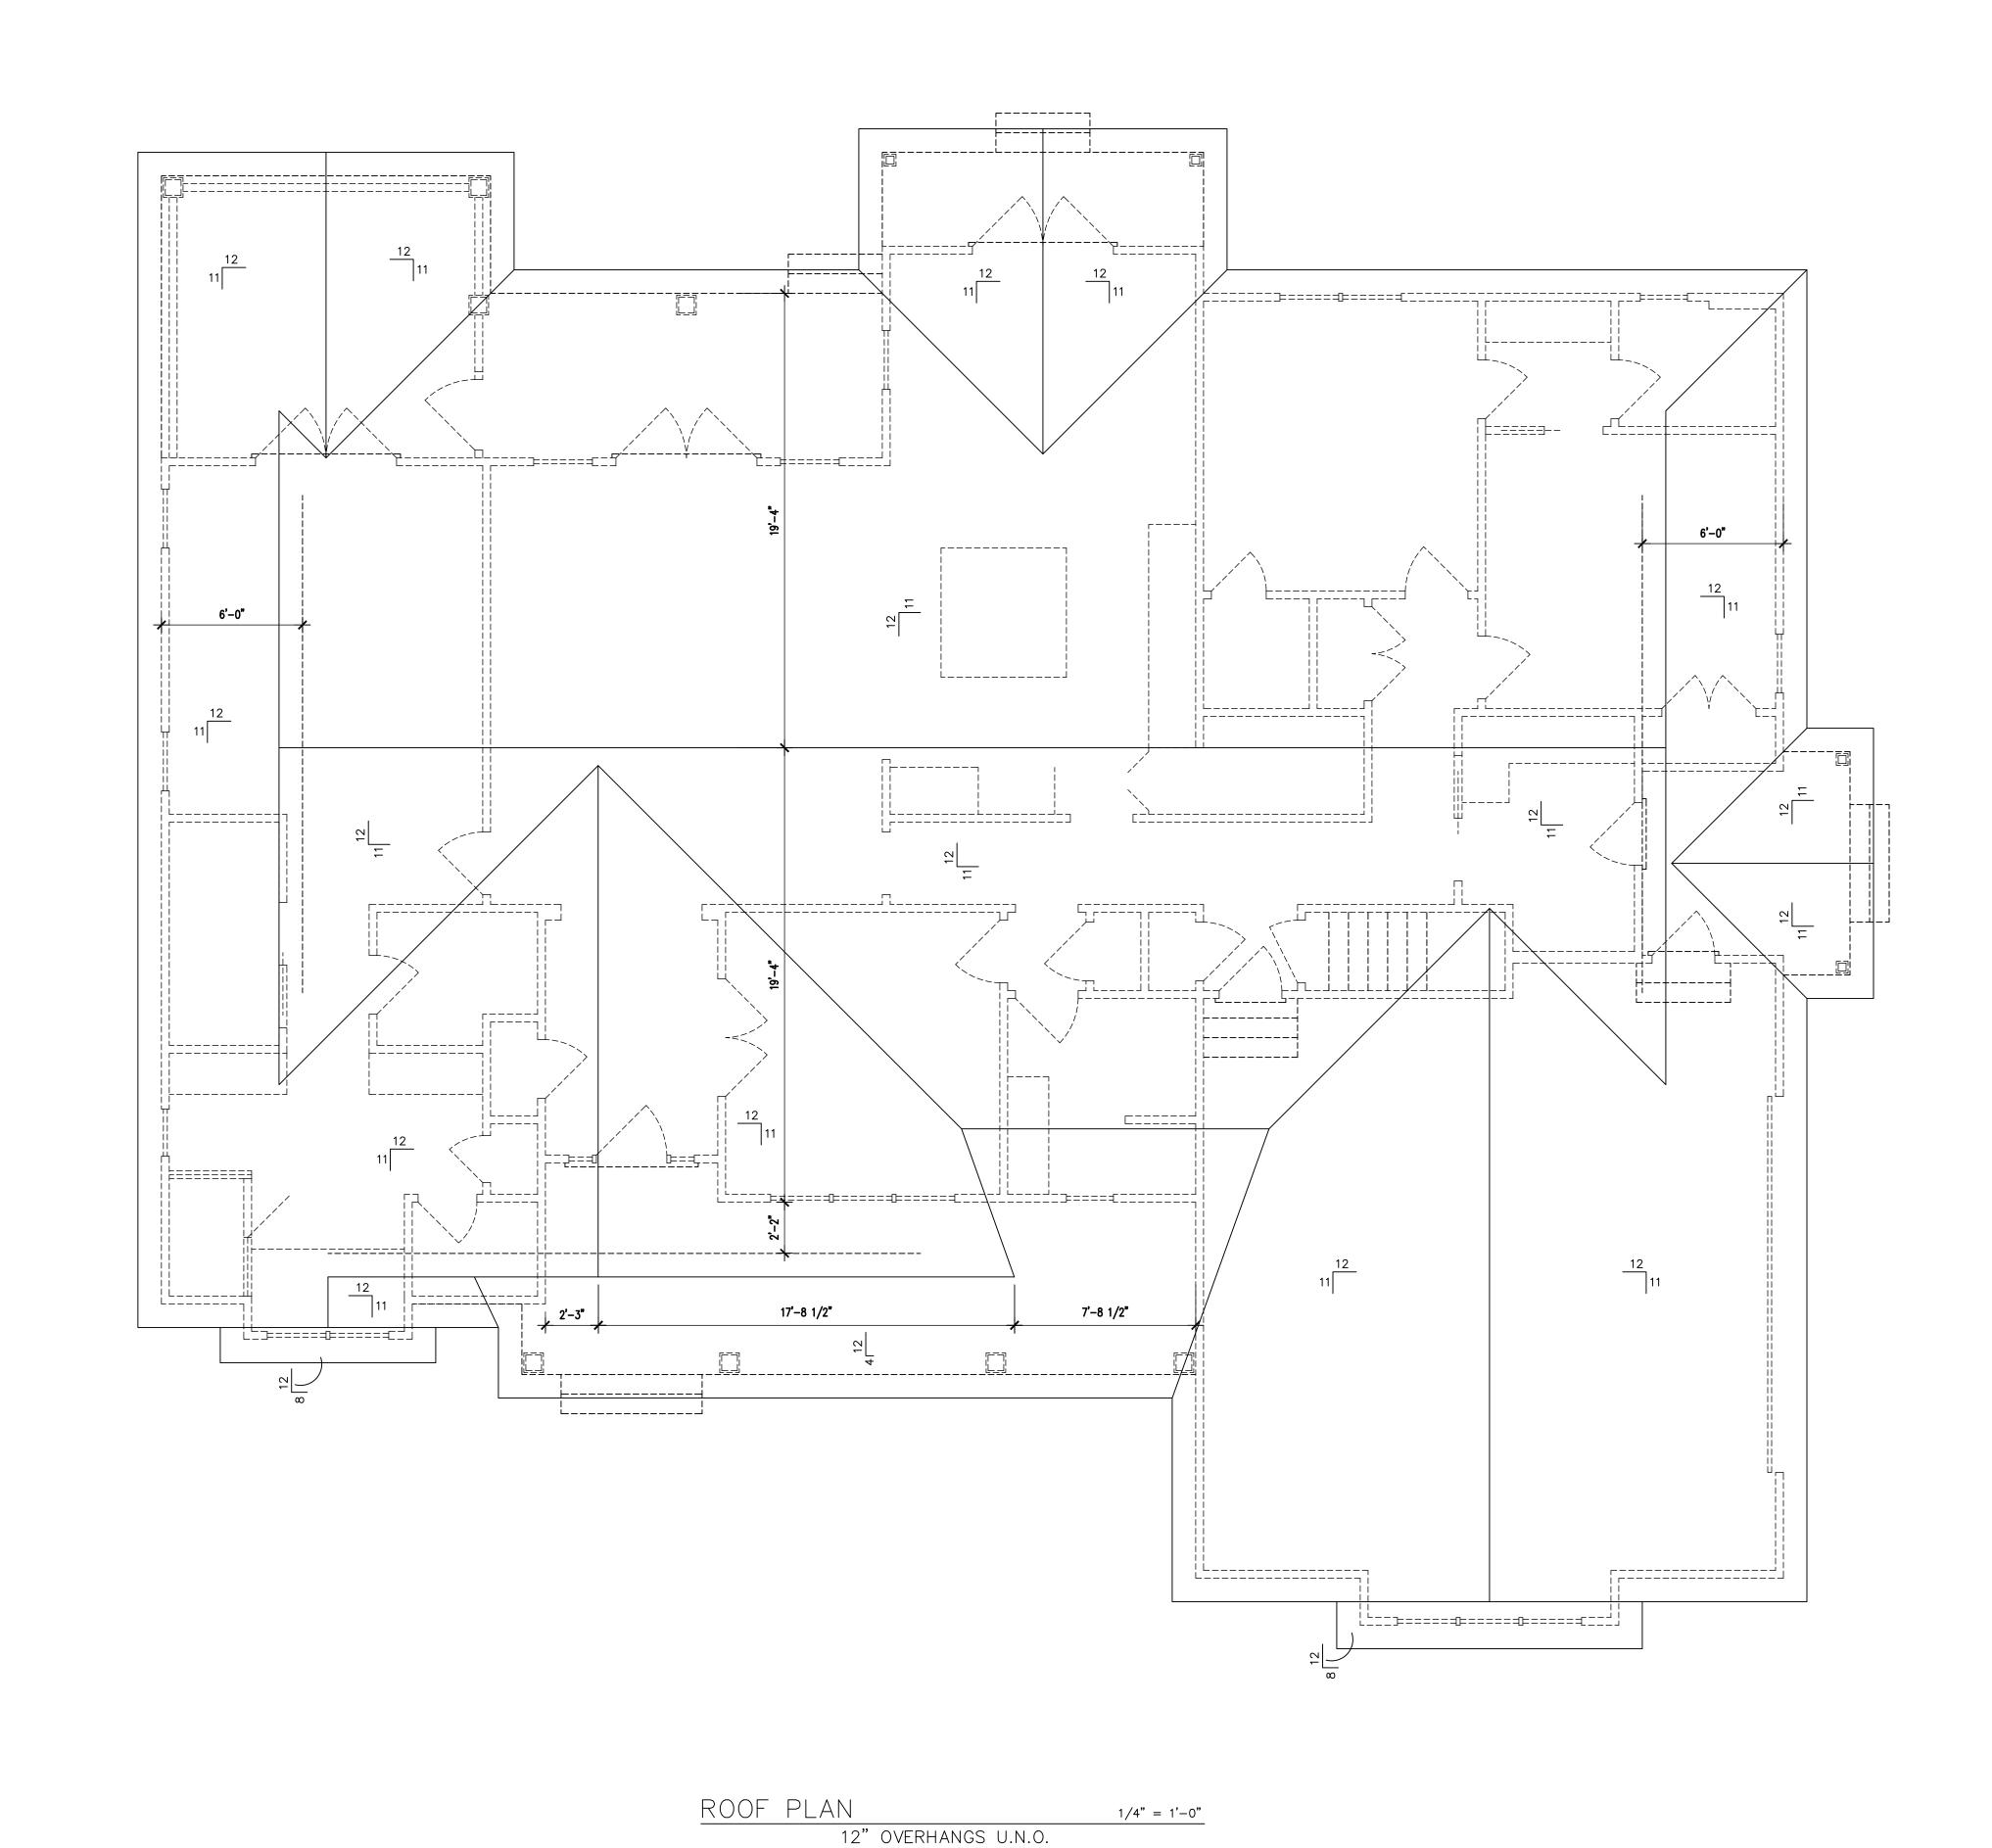

ft.

Designs

SCALE: 1/4"=1"

MARCH 24TH, 2022



SCALE: 1/4"=1"

APRIL 15TH, 2022



REAR ELEVATION

1/4" = 1'-0"

SIDING WALL SECTION





RIGHT ELEVATION

1/4" = 1'-0"

It is the responsibility of the builder to assure that all work is in accordance with the latest edition of all applicable Nation, State, and Local Building Codes.

It is the responsibility of the builder to check all dimension and details for overall accuracy appropriate to the local on site conditions. The draftsman is not an architectural firm and stands no liability for structural or architectural design integrity. Every effort has been made to ensure all dimensions are correct and governmental regulations have been met. If an error or

J Lee Designs
Dream. Create. Live.

SCALE : 1/4"=1'

APRIL 15TH, 2022

**A4** 



edition of all applicable Nation, State, and Local But is the responsibility of the builder to check all dappropriate to the local on site conditions. The drafstands no liability for structural or architectural desponsibility for structural or architectural desponsibility of the draftsman. This plan has the responsibility of the draftsman.

SCALE : 1/4"=1'

APRIL 15TH, 2022

**A5**