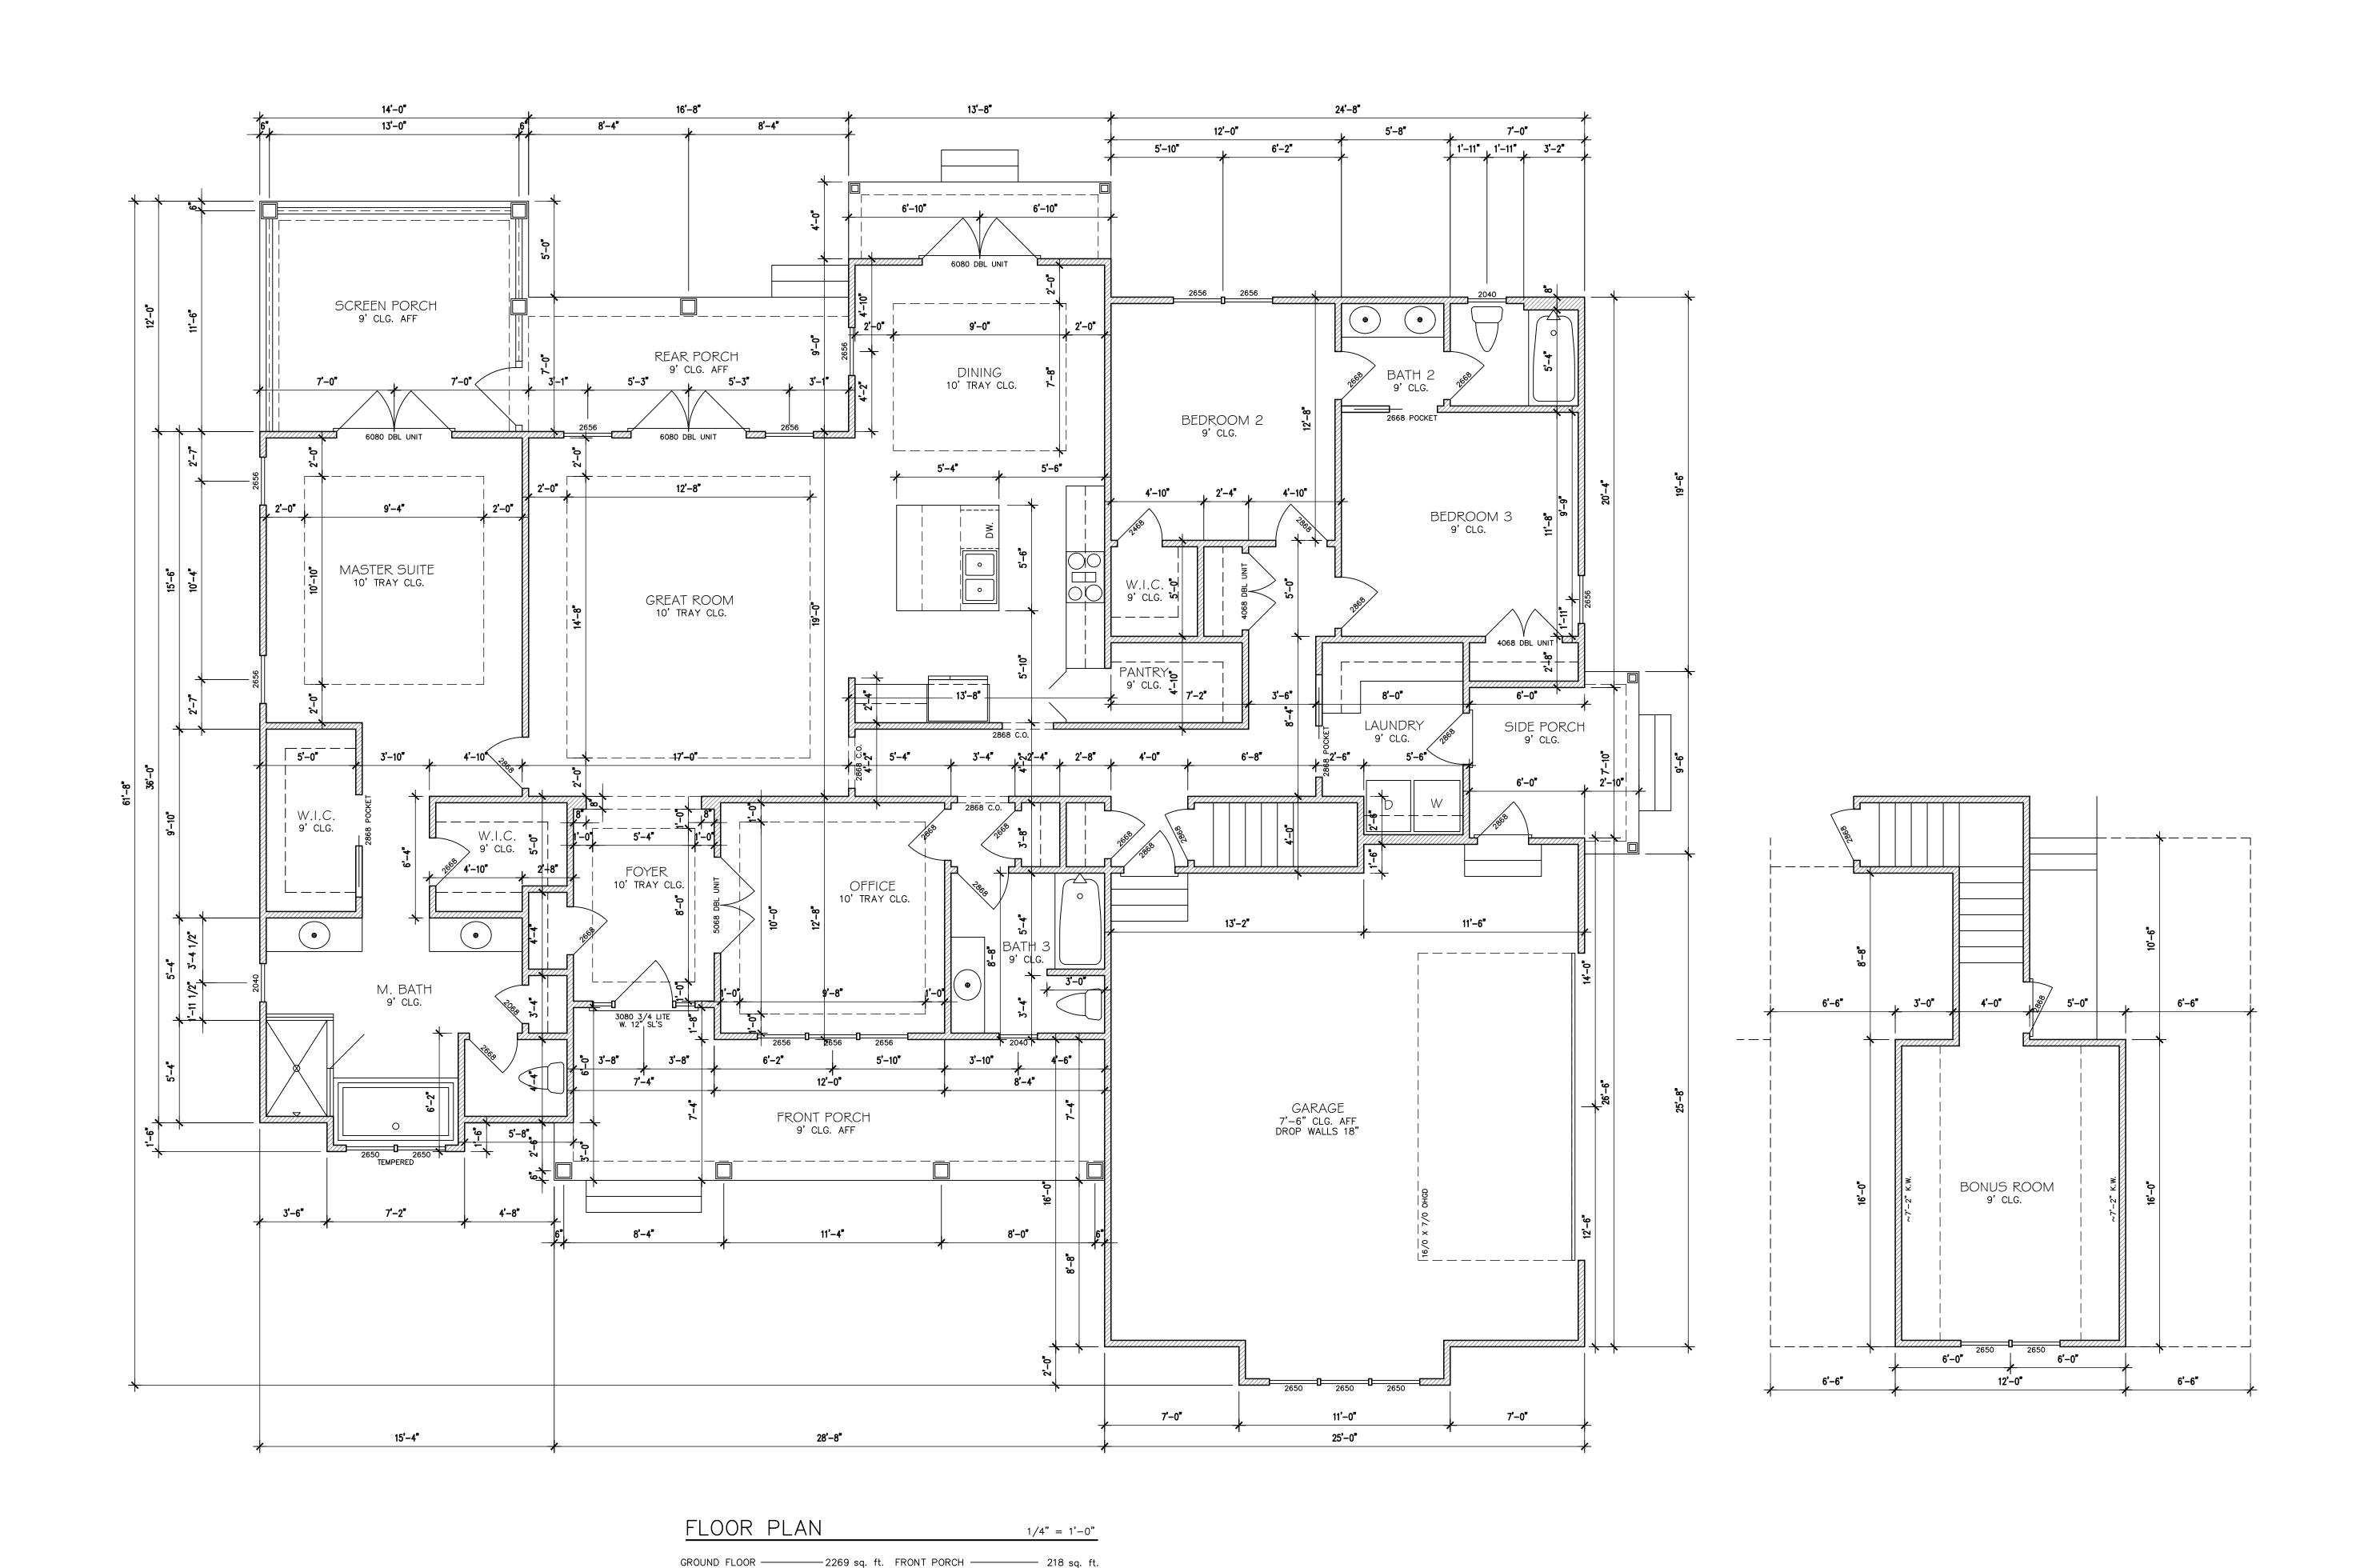

SCALE: 3/4" = 1'

SCALE: 1/4"=1'

MARCH 24TH, 2022

BONUS ROOM — --- sq. ft. REAR PORCH — 117 sq. ft. TOTAL HEATED ---- sq. ft. SCREEN PORCH ----- 168 sq. ft.

GARAGE — 655 sq. ft. SIDE PORCH — 77 sq. ft.

Designs