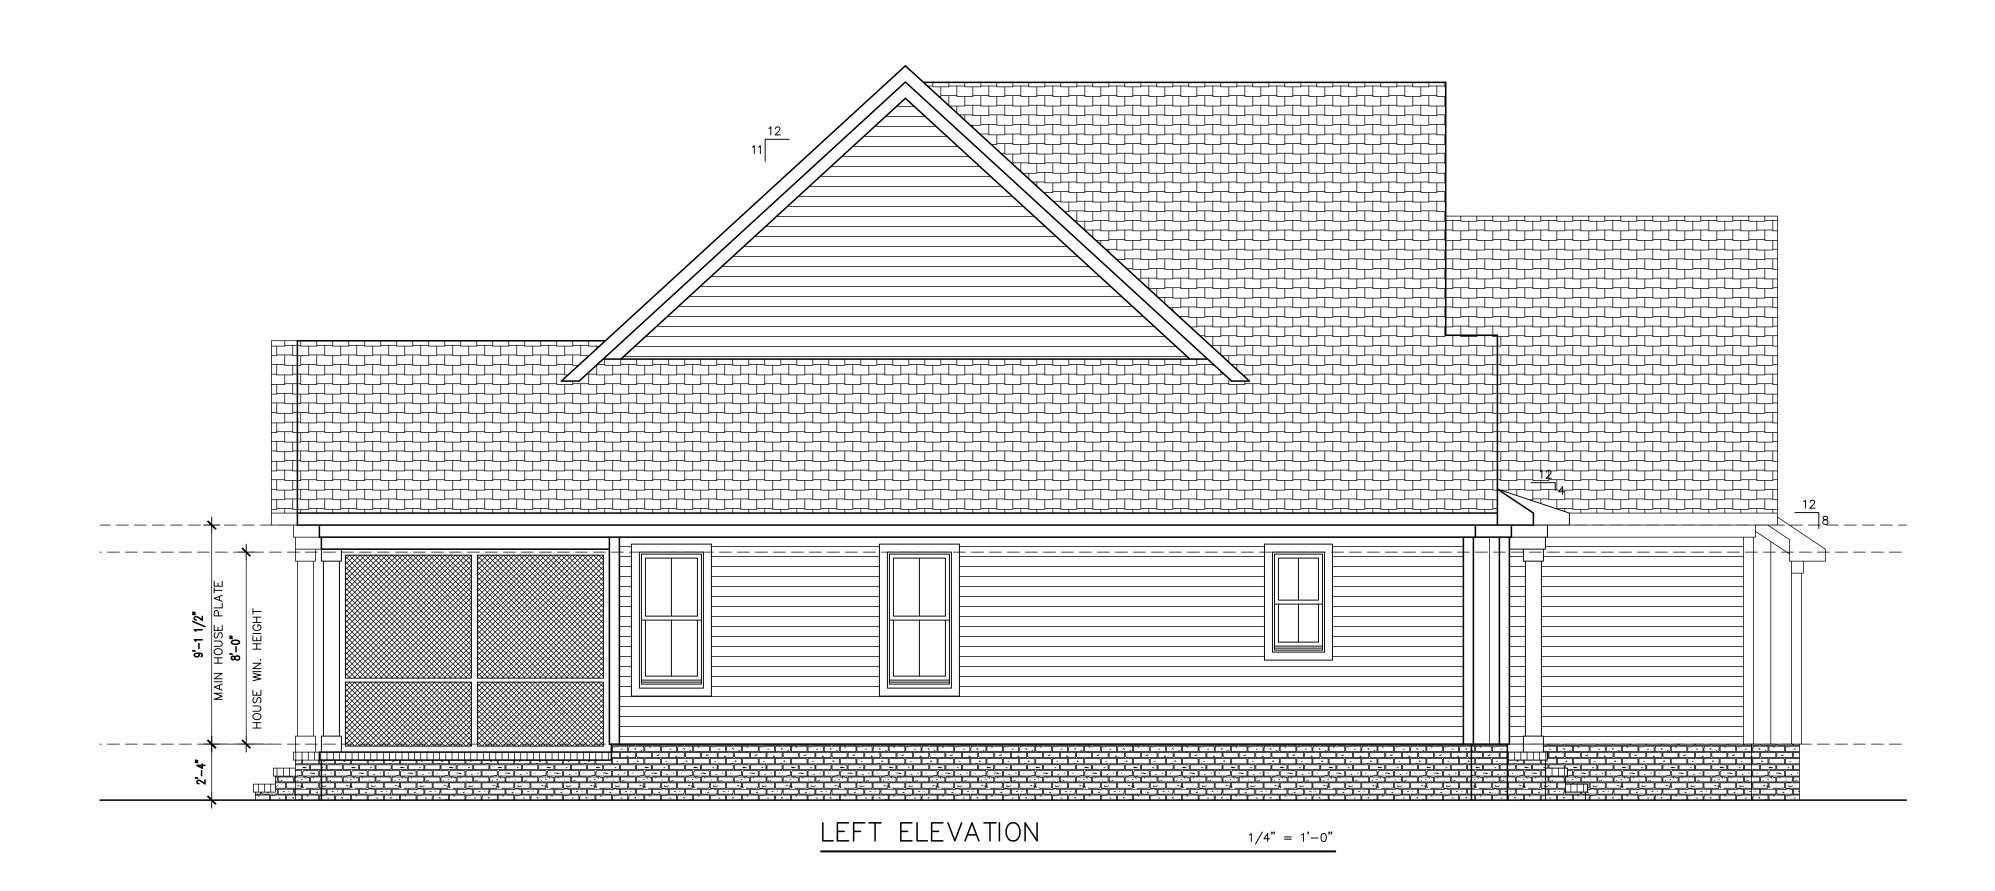

SCALE: 1/4"=1"

MARCH 24TH, 2022

SCALE: 1/4"=1"

APRIL 15TH, 2022

REAR ELEVATION

1/4" = 1'-0"

SIDING WALL SECTION

RIGHT ELEVATION