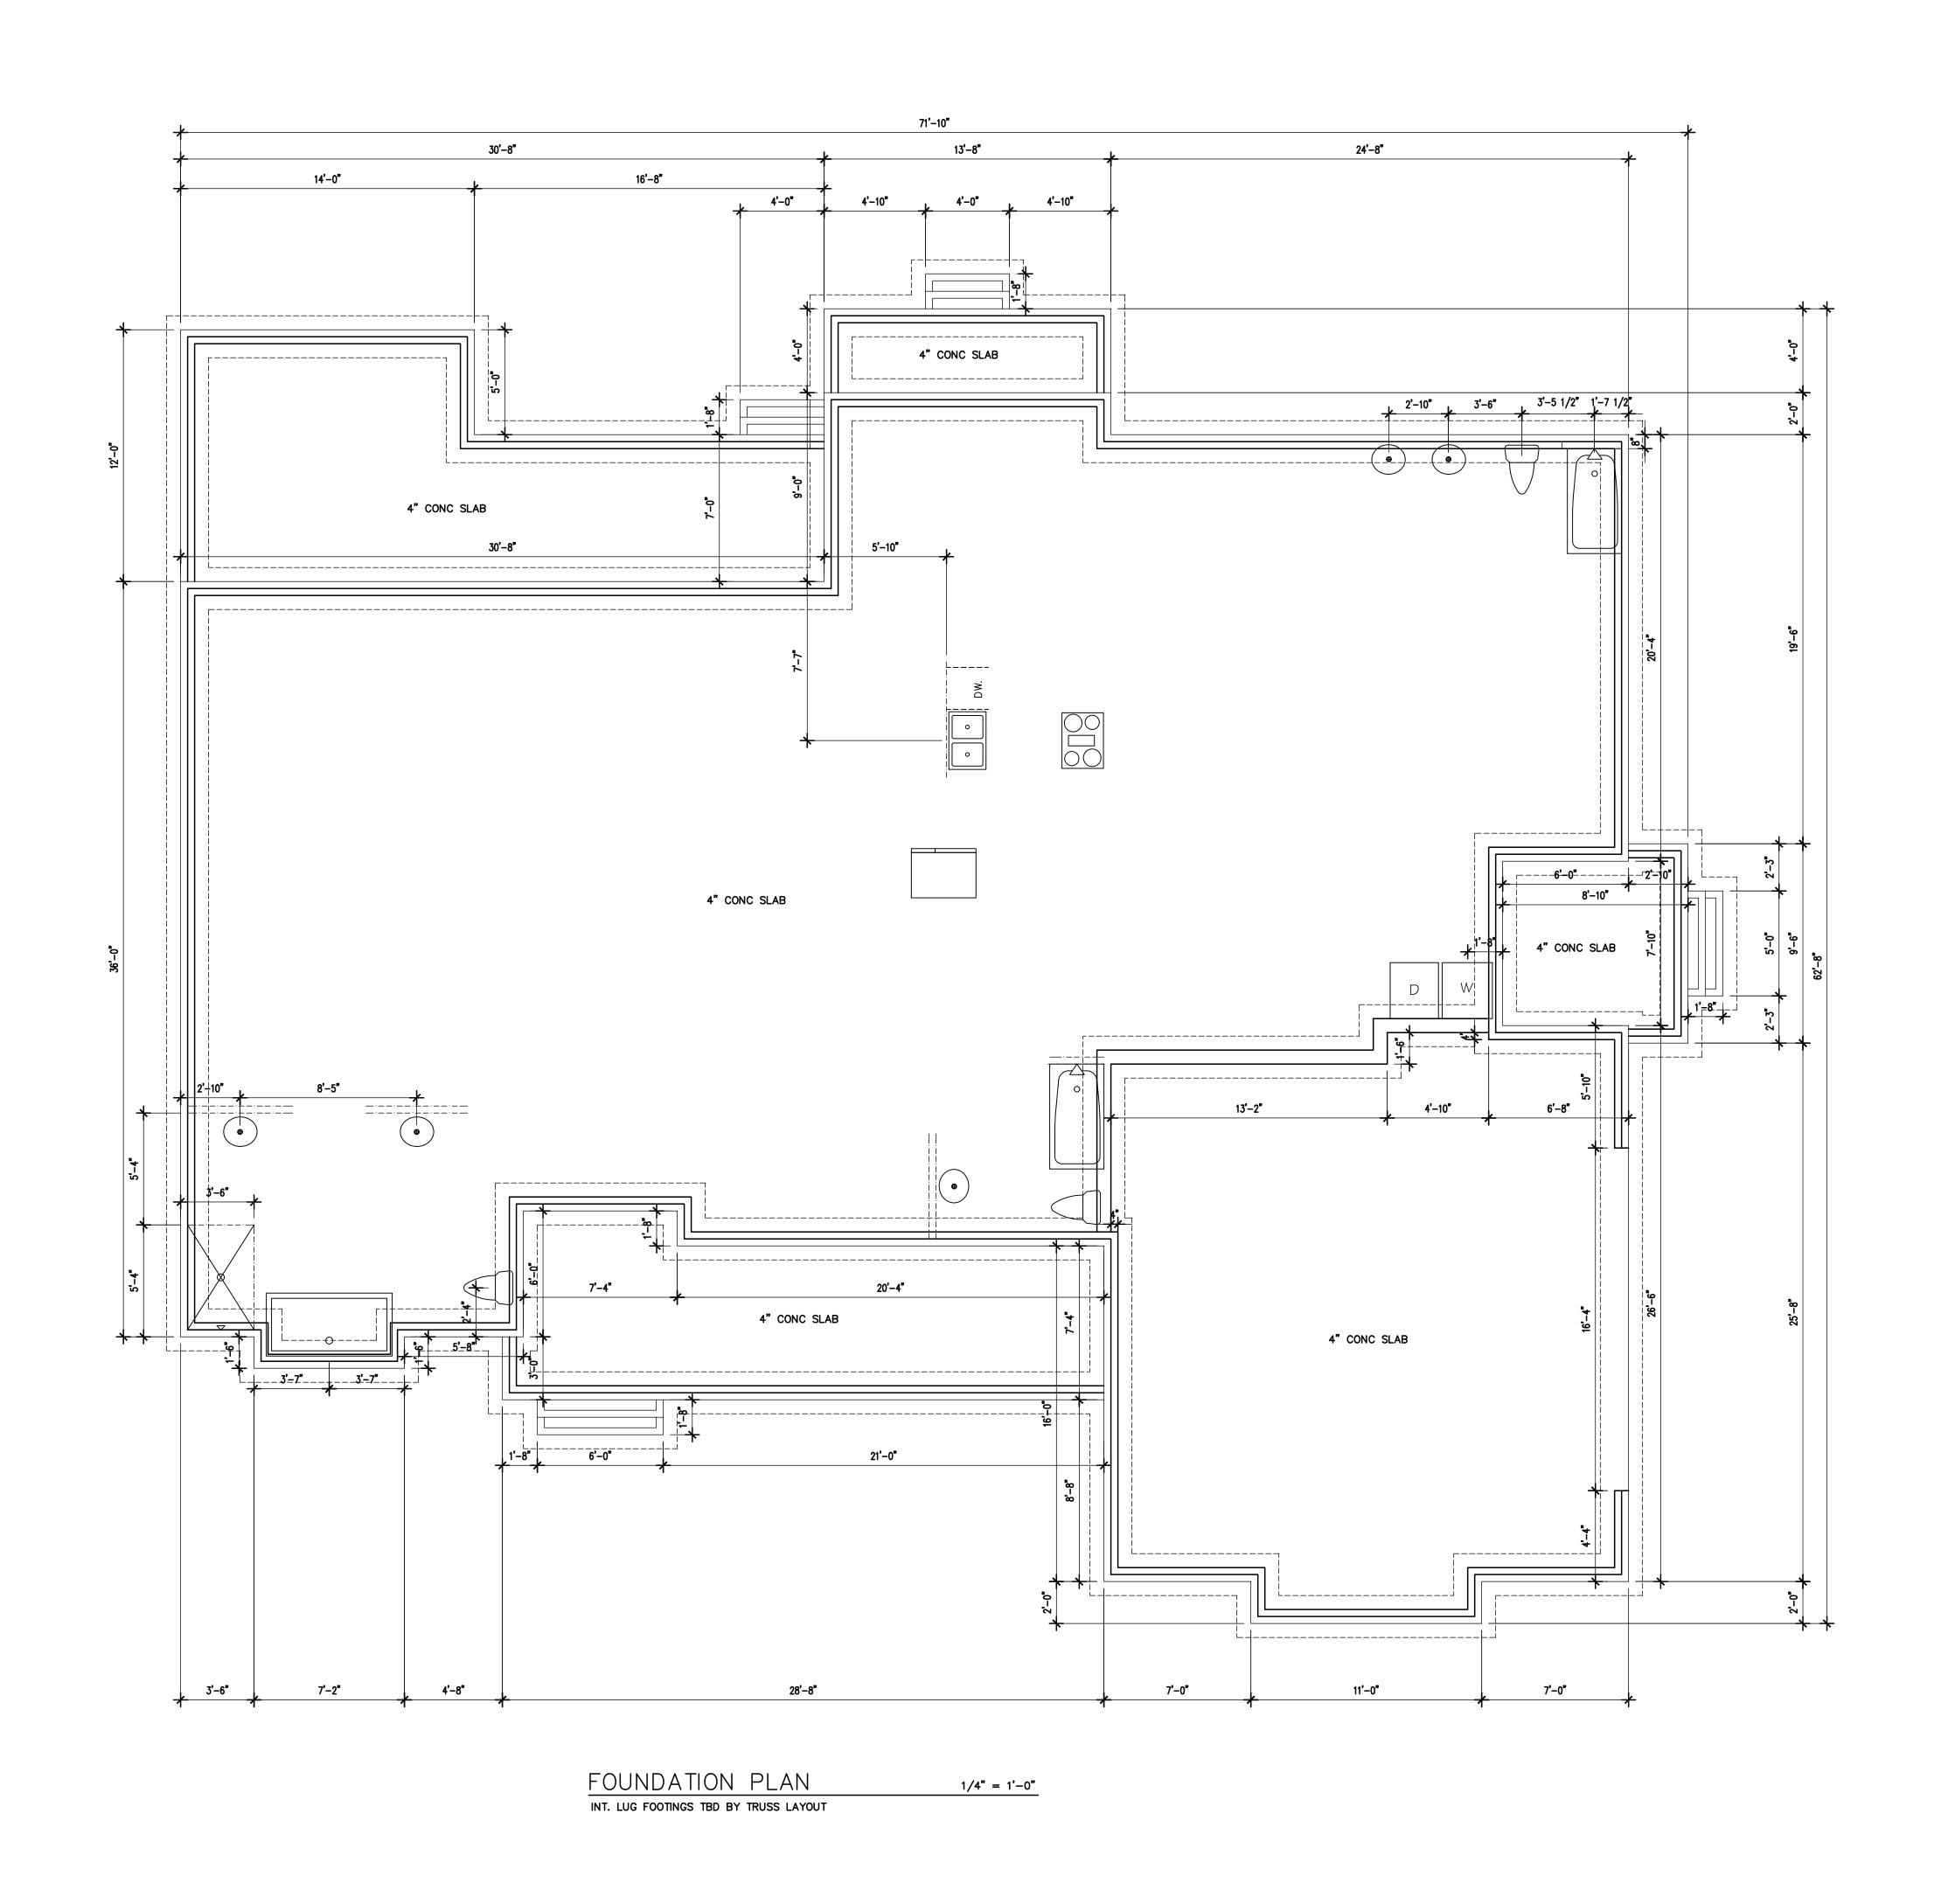

SCALE : 1/4"=1'

APRIL 15TH, 2022

AO

4" CONC. SLAB W.—
FIBER REINFORCING
QUEEN BRICK W.—

1" GAP FILLED SOLID

4" CMU / BRICK
FOUND. WALL
6 MIL VAPOR—
BARRIER

COMPACTED FILL

24"X8" CONT. FOOTING W. (2) #5 CONT. REBAR

QUEEN BRICK W.—

1" GAP FILLED SOLID

4" CMU / BRICK FOUND. WALL

4" CONC. SLAB W.—

FIBER REINFORCING

6 MIL VAPOR—

BARRIER

24"X8" CONT. FOOTING W. (2)
#5 CONT. REBAR

BRICK / BLOCK FOUND. WALL - FOOTING DETAIL

SCALE: 3/4" = 1'

 $\frac{ \mbox{BRICK / BLOCK GARAGE FOUND. WALL - FOOTING DETAIL} }{ \mbox{SCALE: } 3/4" = 1' }$ 

INTERIOR LUG FOOTING DETAIL

SCALE: 3/4" = 1'

INTERIOR POINT LOAD FOOTING DETAIL