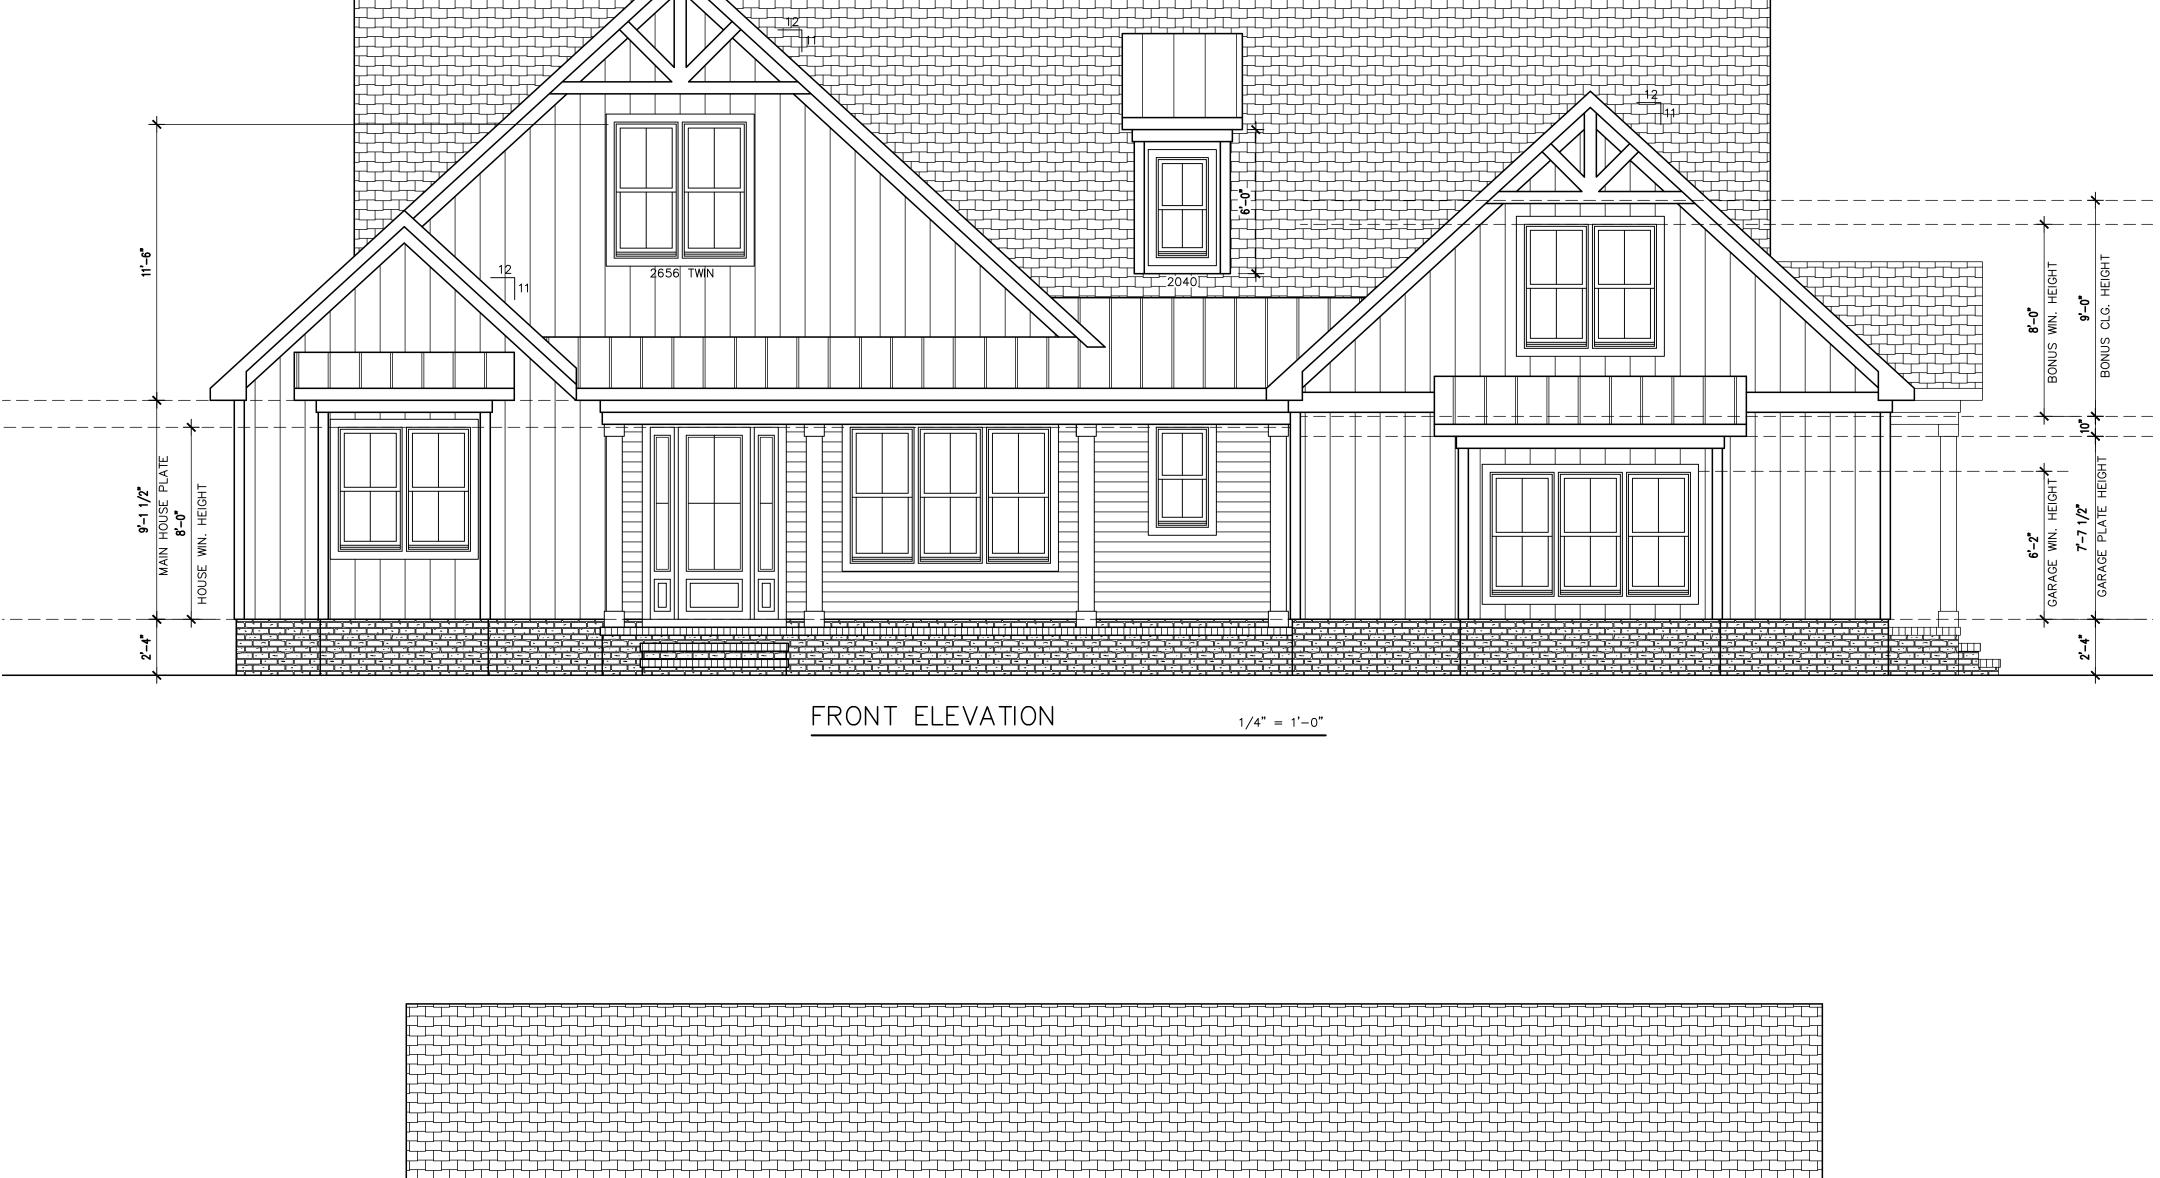

SCALE: 1/4"=1"

MARCH 24TH, 2022

SCALE: 1/4"=1"

APRIL 15TH, 2022

REAR ELEVATION

1/4" = 1'-0"

SIDING WALL SECTION

RIGHT ELEVATION