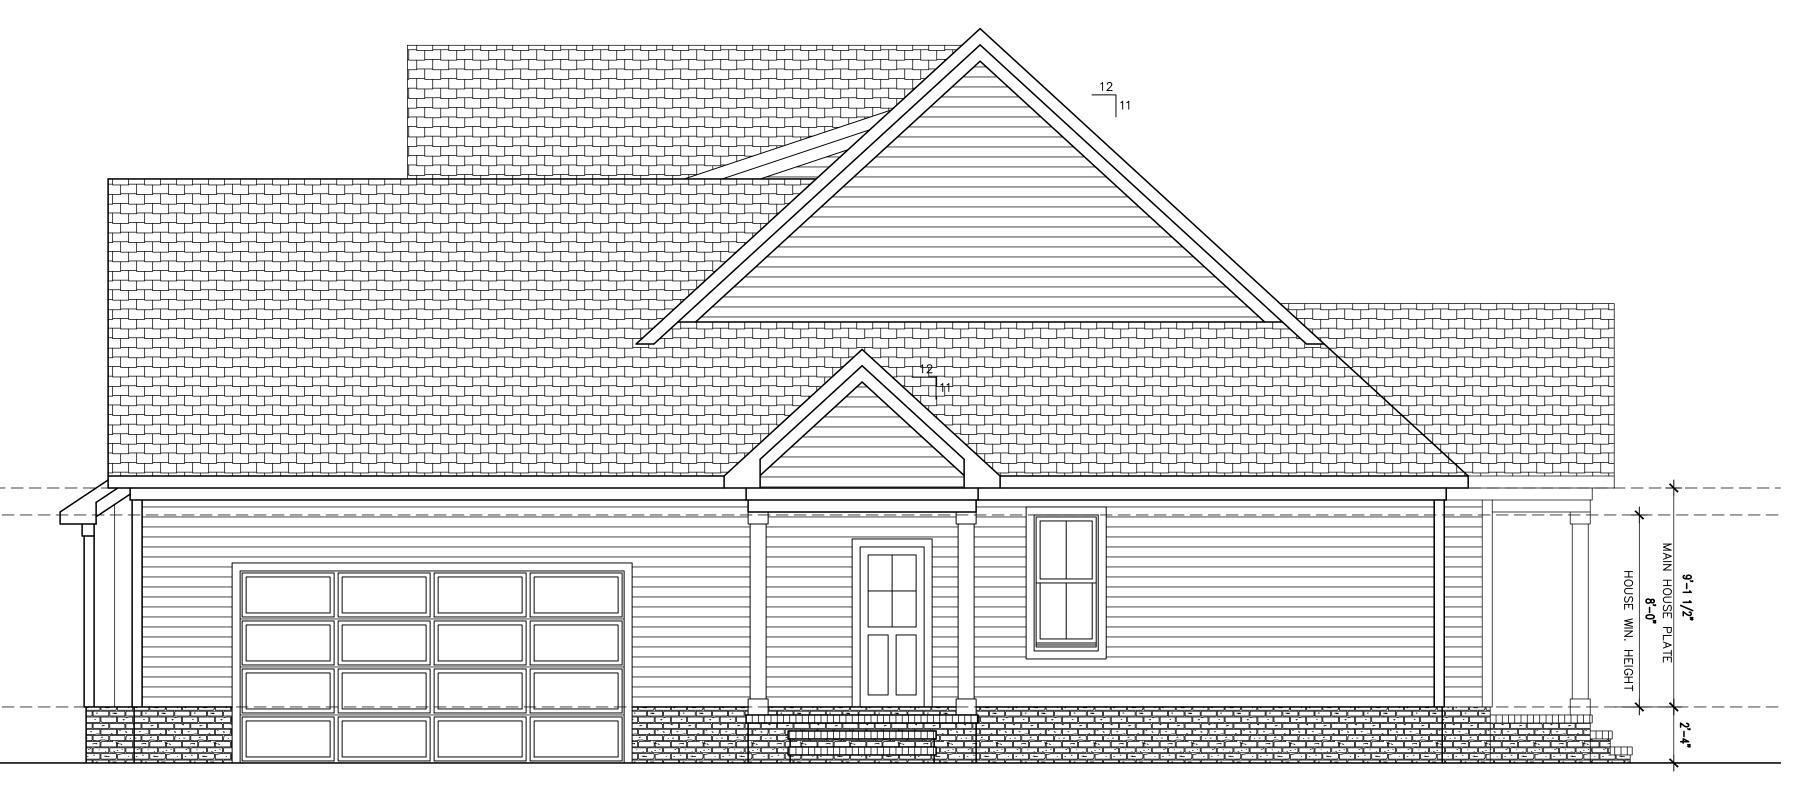

SCALE: 1/4"=1"

MARCH 24TH, 2022

SCALE: 1/4"=1"

APRIL 15TH, 2022

REAR ELEVATION

1/4" = 1'-0"

SIDING WALL SECTION

RIGHT ELEVATION