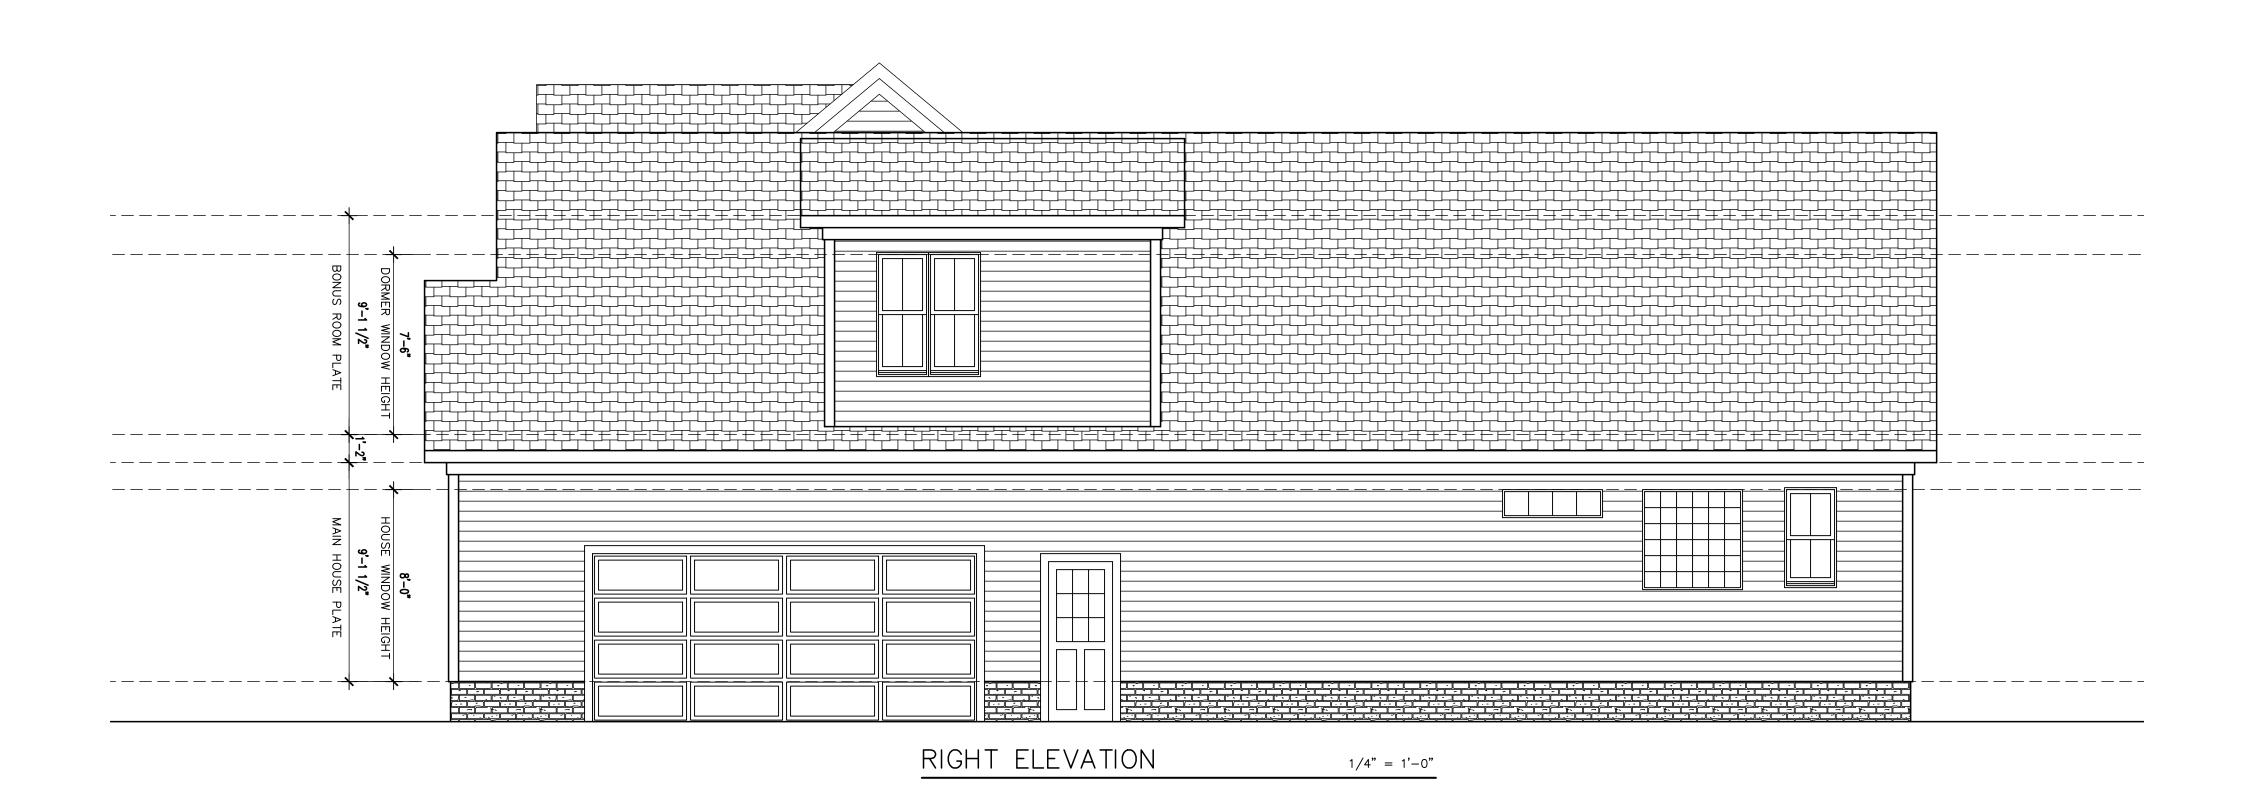

SIDING WALL SECTION

SCALE: 3/4"=1"-0"

Designs

SCALE : 1/4"=1'

MAY 15TH, 2021

MAY 15TH, 2021

1/4" = 1'-0"

12" OVERHANGS U.N.O.