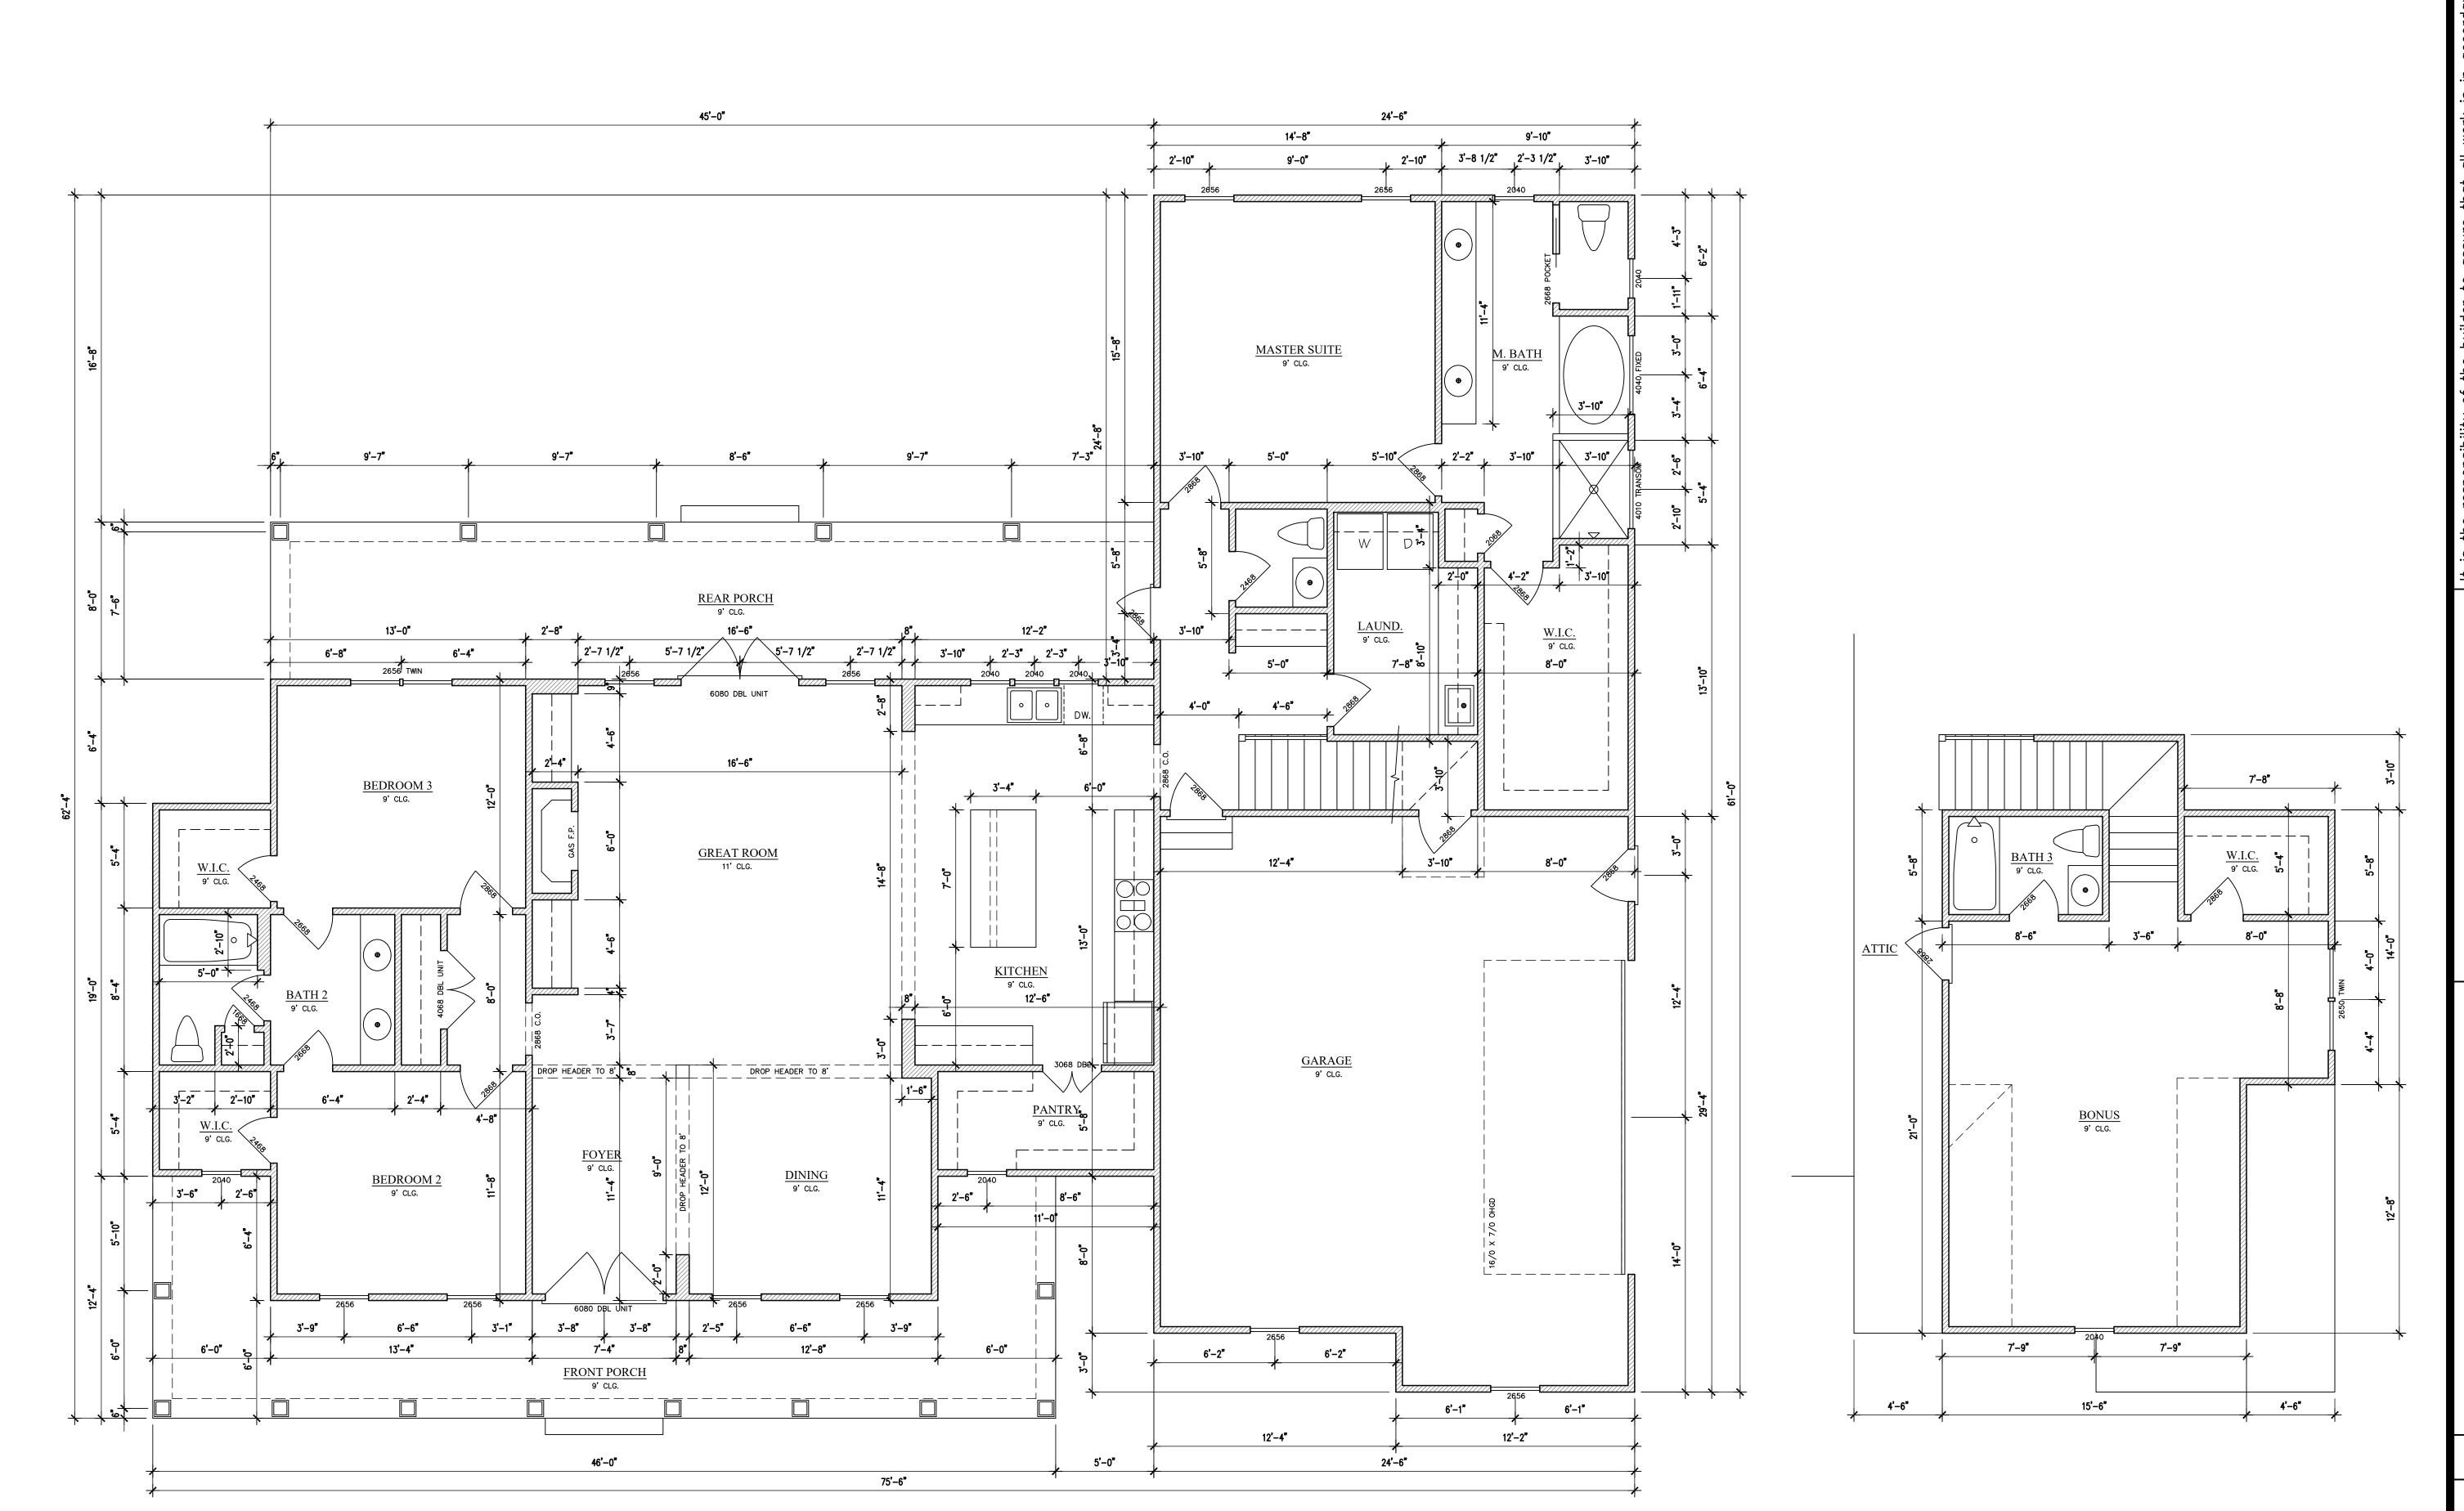

SCALE : 1/4"=1'

MAY 15TH, 2021

AO

INTERIOR POINT LOAD FOOTING DETAIL

SCALE: 3/4" = 1'

MAY 15TH, 2021

SCALE: 1/4"=1'

dition of all applicable Nation, State, and Local Building Codes.

It is the responsibility of the builder to check all dimension and details for overall accuracy appropriate to the local on site conditions. The draftsman is not an architectural firm and stands no liability for structural or architectural design integrity. Every effort has been made ensure all dimensions are correct and governmental regulations have been met. If an error and comission does occur it is the sole responsibility of the draftsman. This plan has been prepared for the contractor and the Draftsman has no knowledge of, or is responsible for, any copy right infringement. The