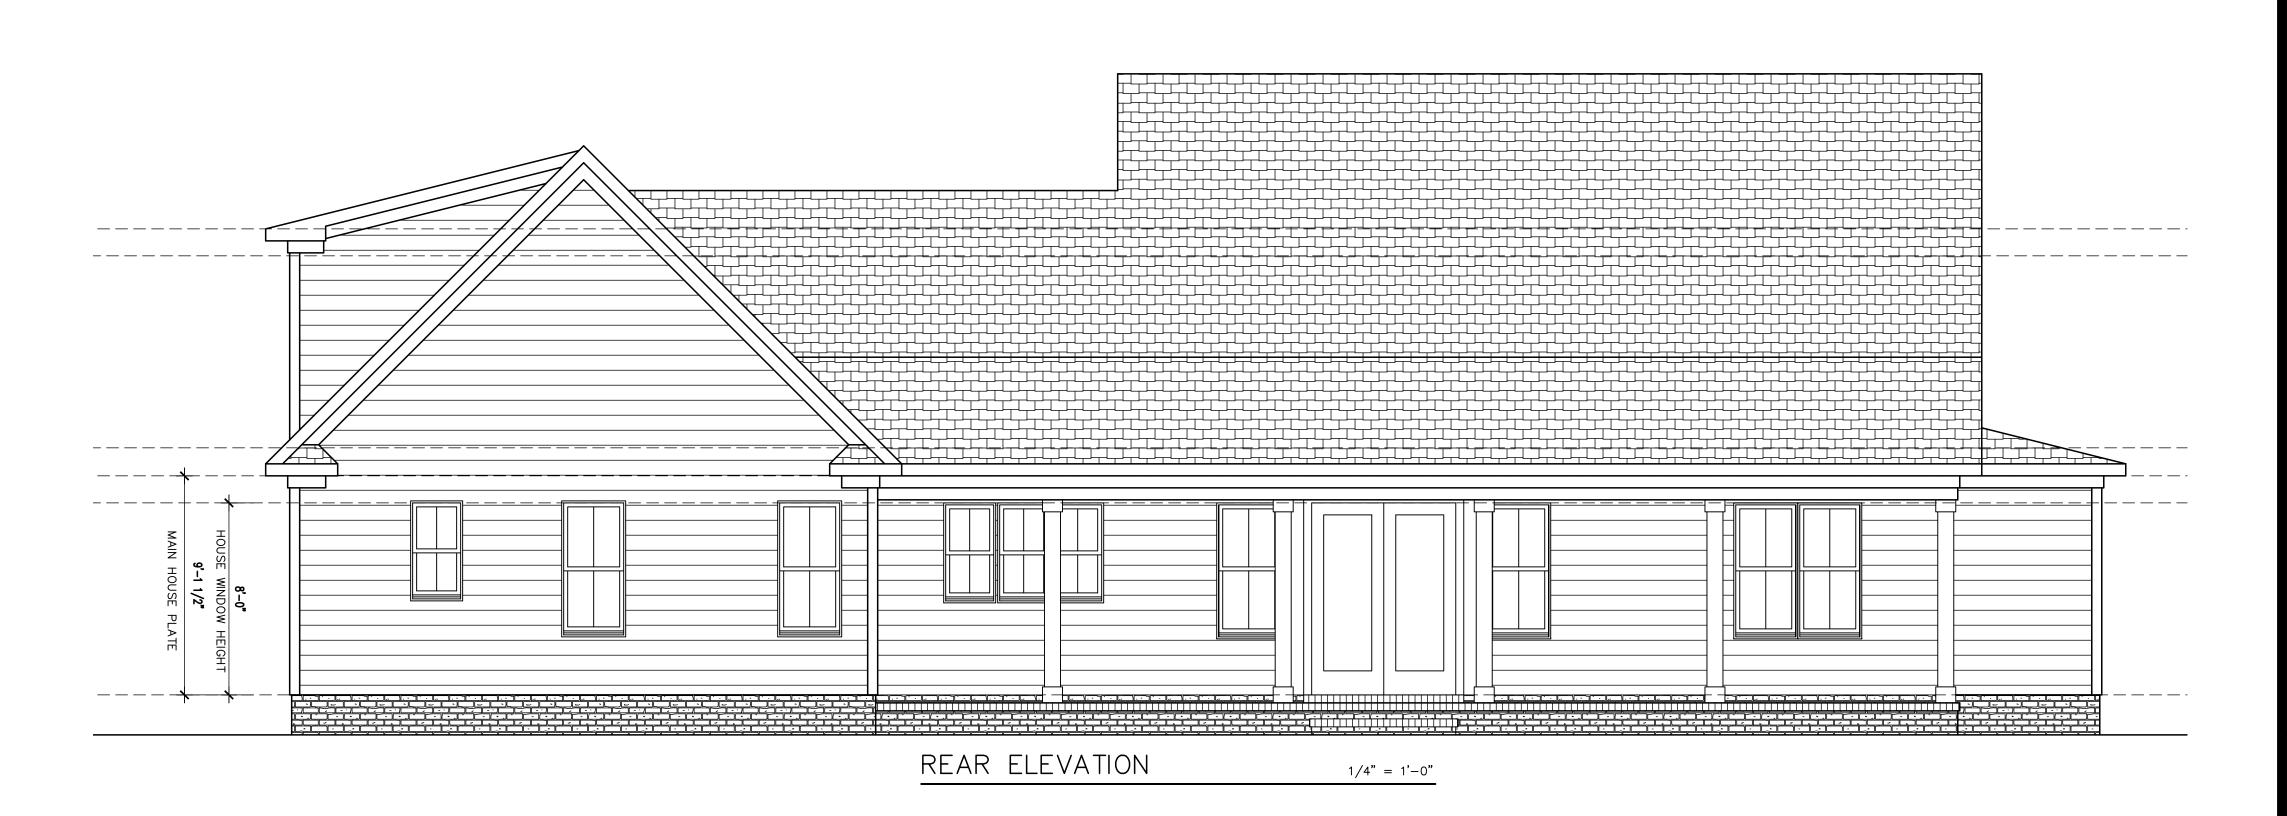

SIDING WALL SECTION

SCALE: 3/4"=1"-0"

Designs

SCALE : 1/4"=1'

MAY 15TH, 2021

MAY 15TH, 2021

1/4" = 1'-0"

12" OVERHANGS U.N.O.