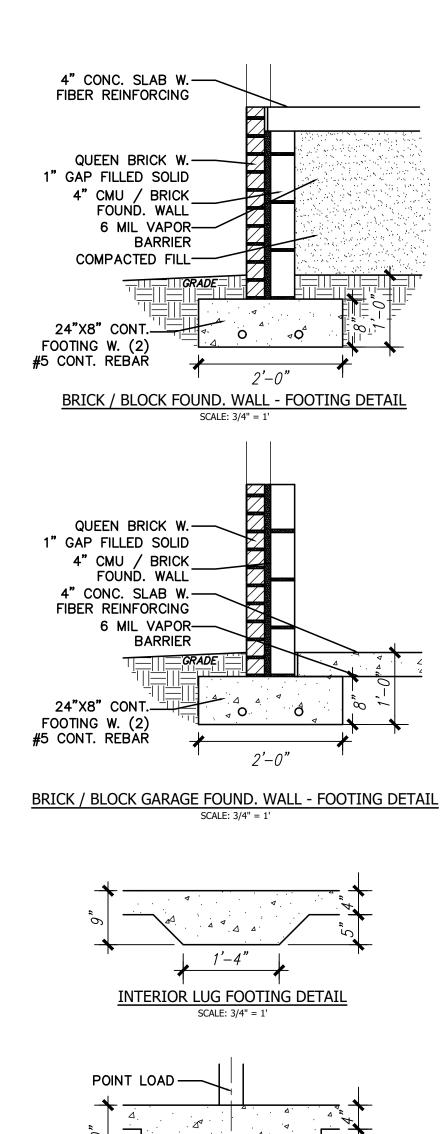

SCALE : 1/4"=1'

MAY 15TH, 2021

AO

INTERIOR POINT LOAD FOOTING DETAIL

SCALE: 3/4" = 1'

MAY 15TH, 2021

SCALE: 1/4"=1'

dition of all applicable Nation, State, and Local Building Codes.

MAY 15TH, 2021

SCALE : 1/4"=1'

ROOF SHINGLES -15 LB FELT ROOF SHEATHING R-38 BLOWN INSULATION -ROOF TRUSSES HURRICANE ANCHORS, STRUCTURAL METAL SHINGLE MOULD METAL WRAPPED FASCIA -SUB-FASCIA —SOFFIT VENTED VINYL ----2X6 FRIEZE WRAPPED W. METAL — 1/2" WALL FINISH ─ R-15 INSULATION, MIN. 16" O.C. -1/2" SHEATHING WALL STEPPED IN 1/2" TO ALLOW FOR SHEATHING - HOUSE WRAP ---- LAP SIDING -----COMPACTED FILL ——4" CONCRETE CLAB, SEE STRUCTURAL --- NON-TREATED PLATE — CONT. CMU/BRICK WALL SOLID FILL AT ROD LOCATIONS ANCHOR BOLTS, SEE FOUNDATION — 24"X8" CONTINUOUS FOOTING