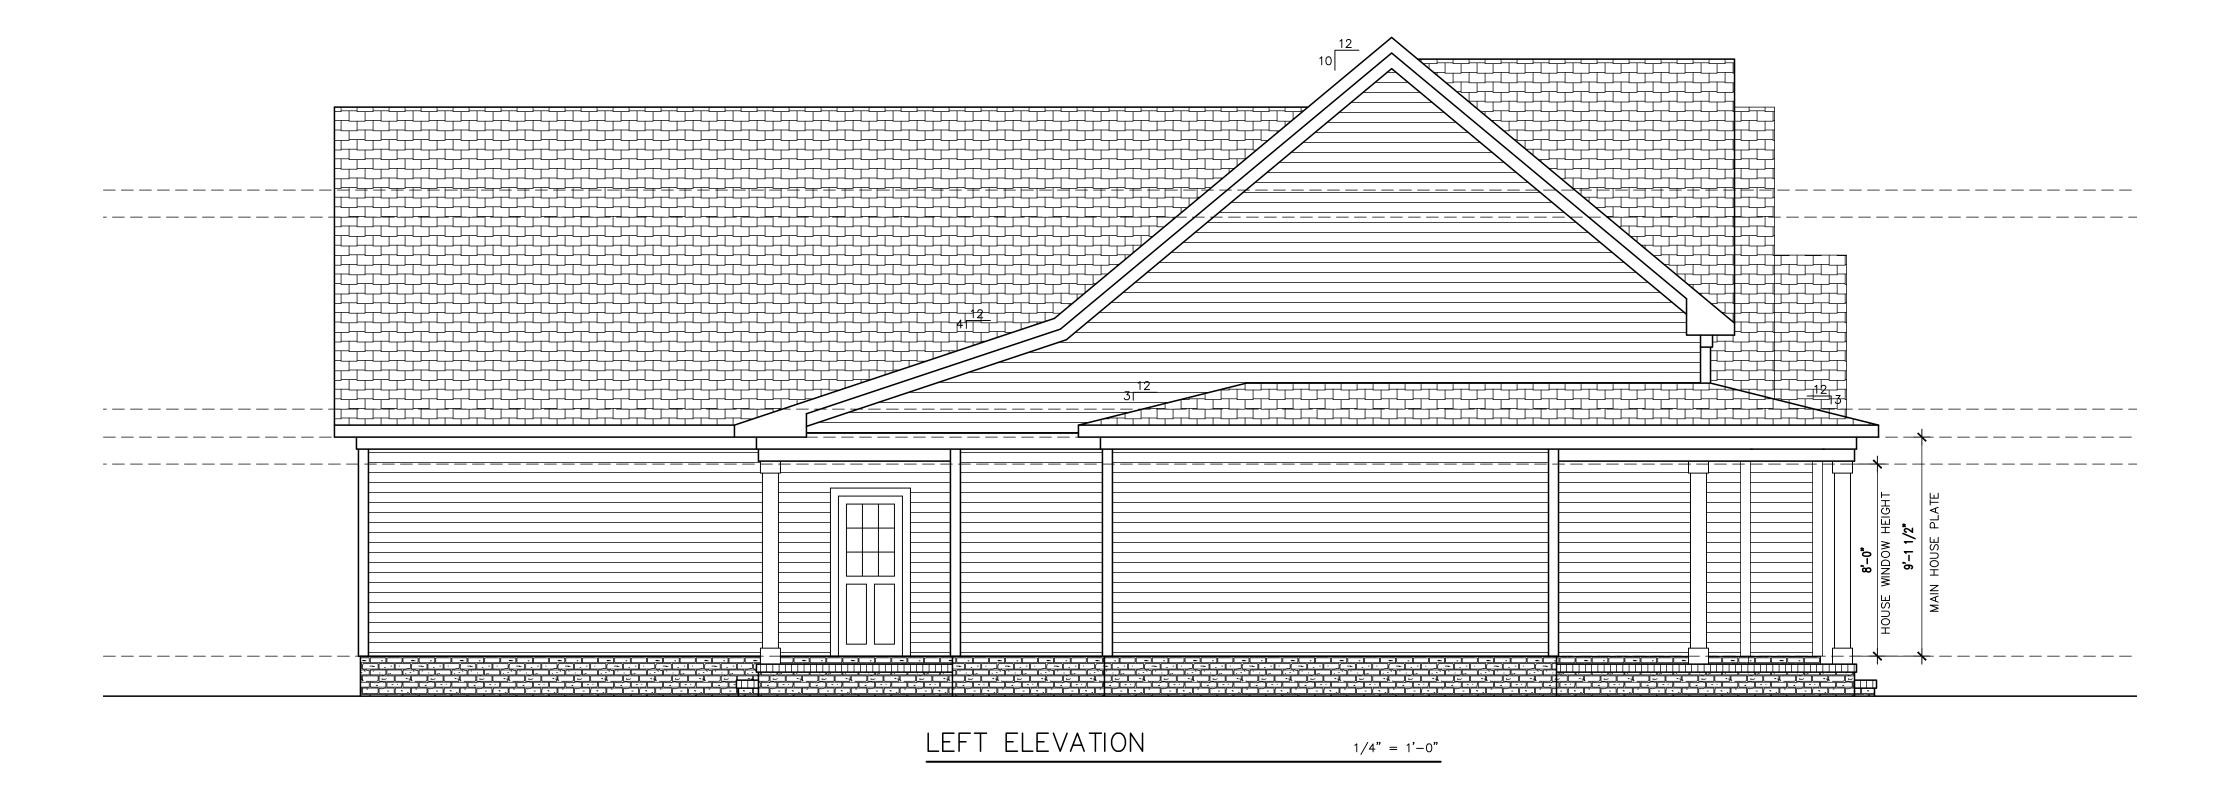

SIDING WALL SECTION

SCALE: 3/4"=1"-0"

Designs

SCALE : 1/4"=1'

MAY 15TH, 2021

MAY 15TH, 2021

1/4" = 1'-0"

12" OVERHANGS U.N.O.