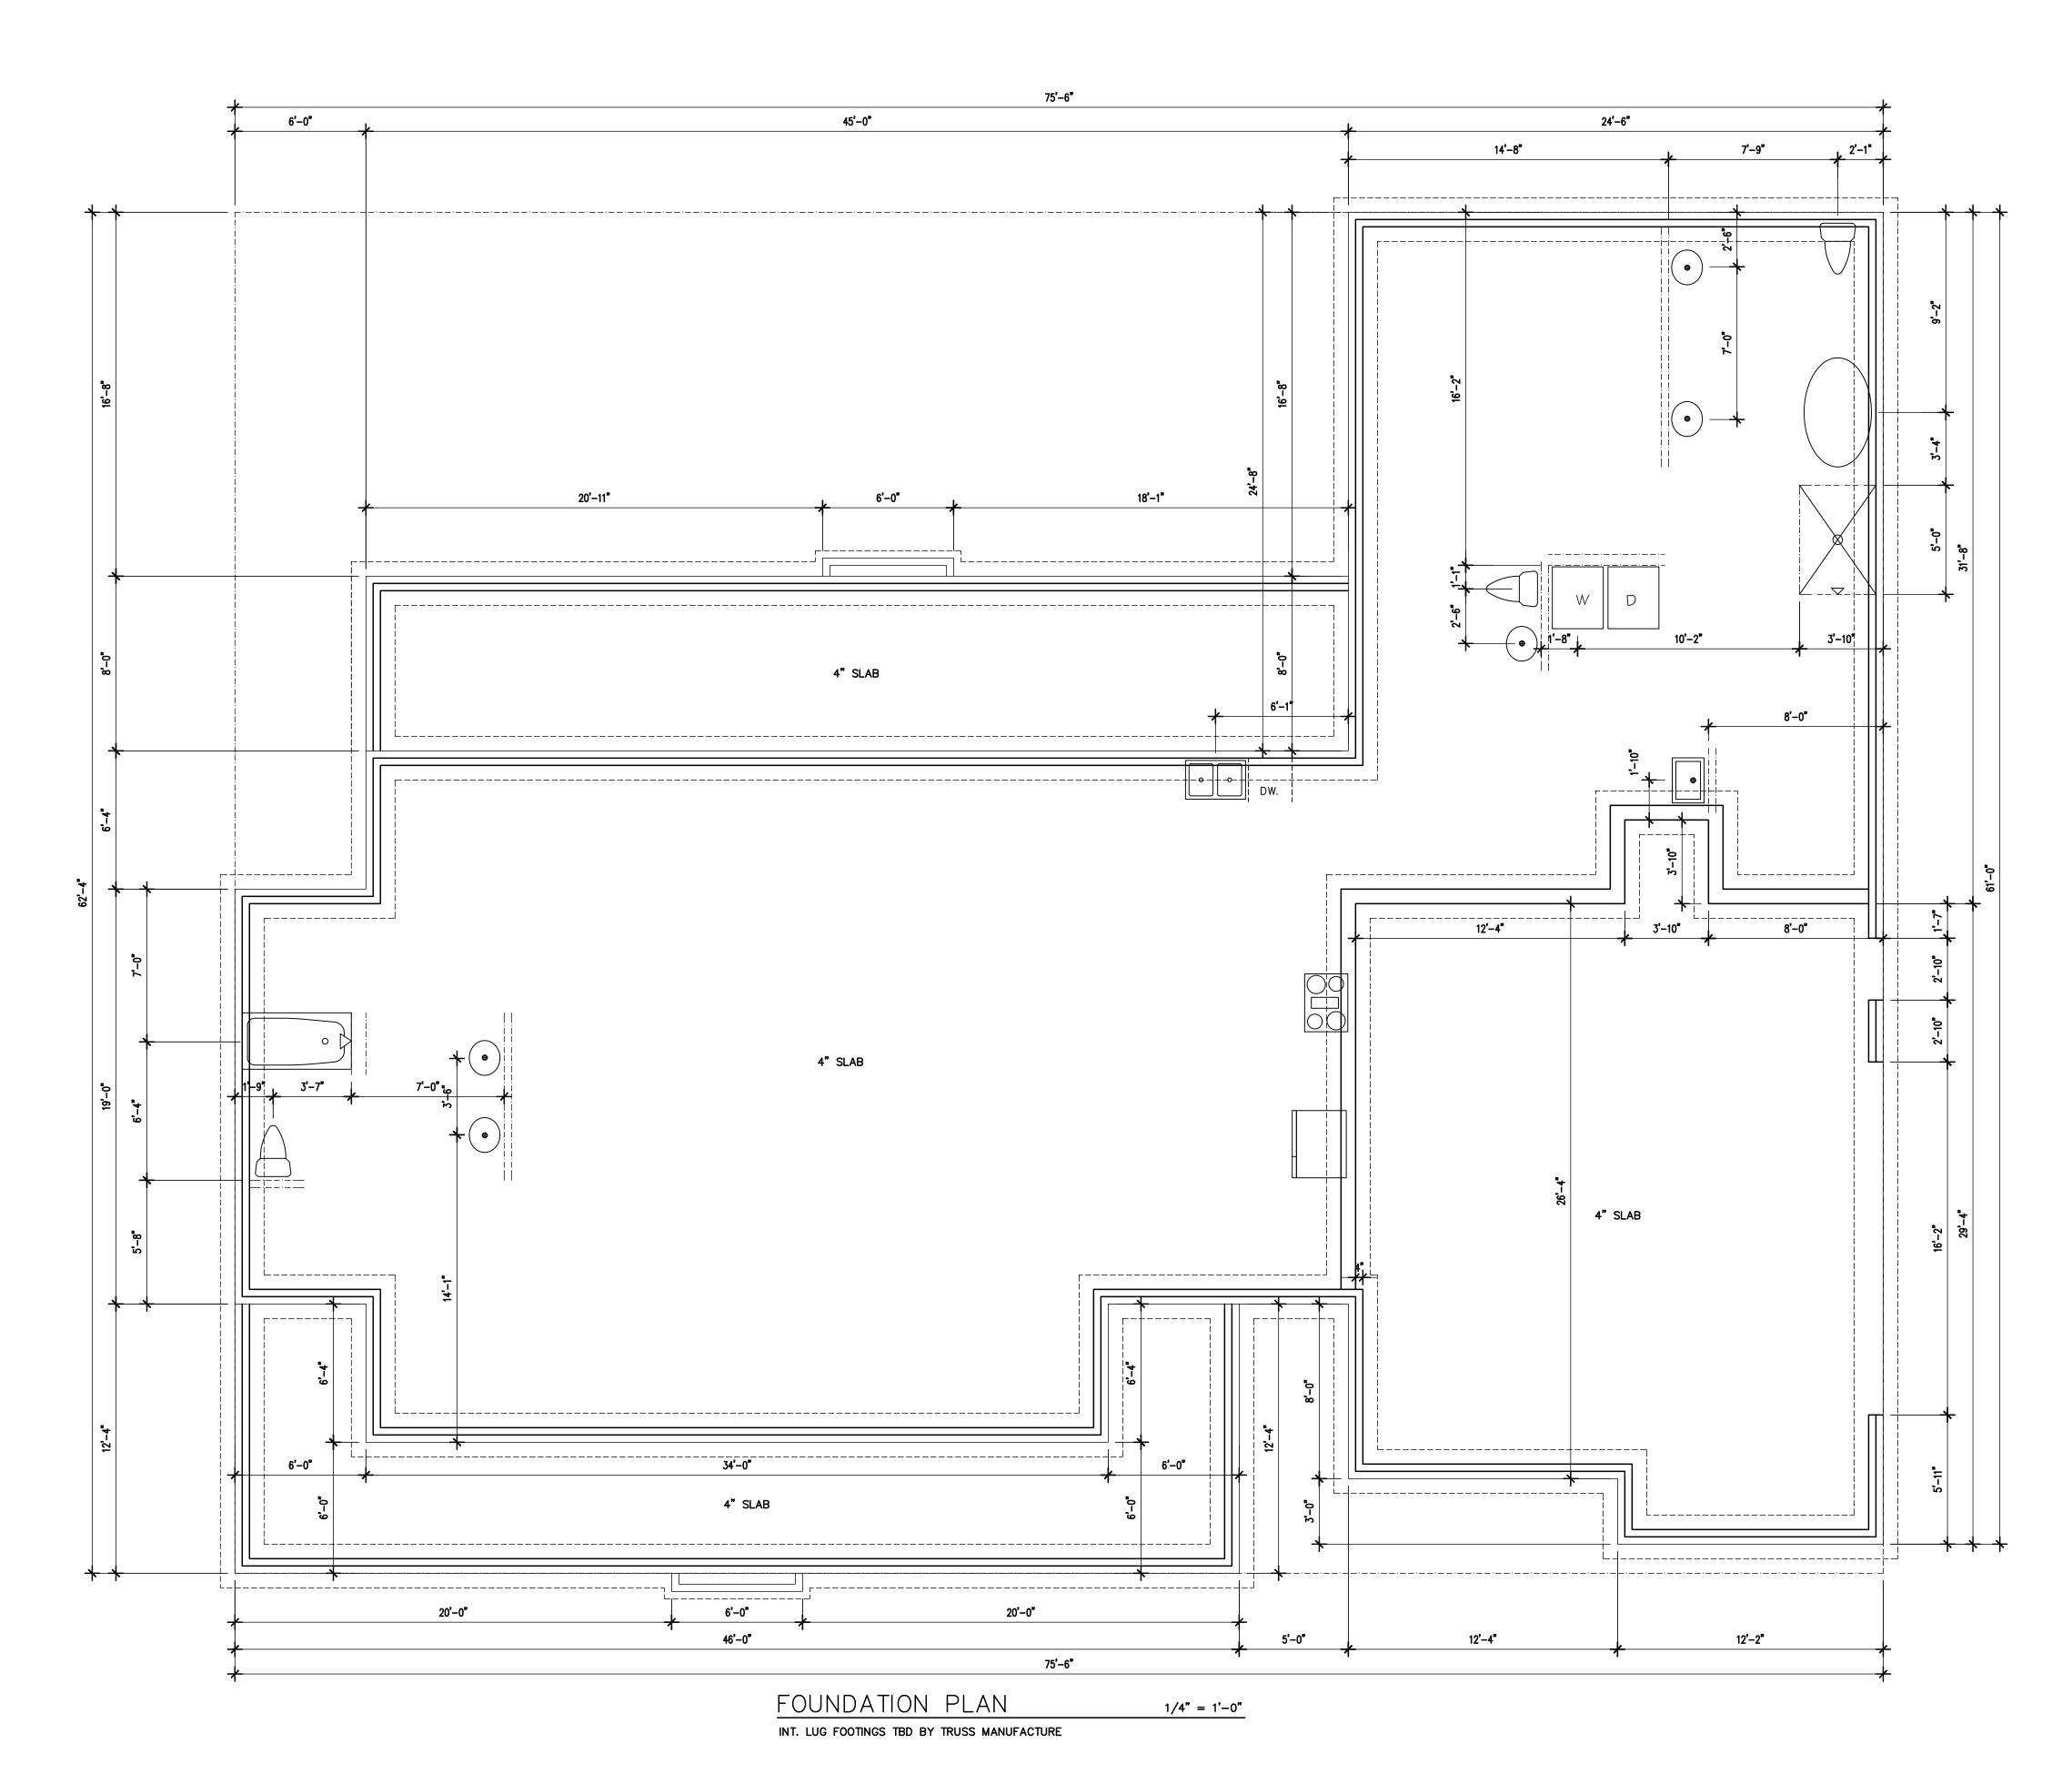

SCALE : 1/4"=1'

MAY 15TH, 2021

AO

INTERIOR POINT LOAD FOOTING DETAIL

SCALE: 3/4" = 1'

MAY 15TH, 2021

SCALE: 1/4"=1'

dition of all applicable Nation, State, and Local Building Codes.