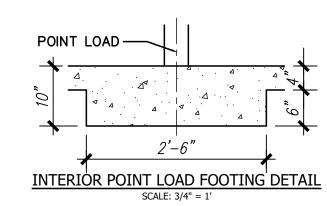

MAY 18TH, 2022

ΔΟ

BRICK / BLOCK GARAGE FOUND. WALL - FOOTING DETAIL

SCALE: 3/4" = 1'

FOUNDATION PLAN

1/4" = 1'-0"

INT. LUG FOOTINGS TBD BY TRUSS LAYOUT

It is the responsibility of the builder to assure that all work is in accordance with the edition of all applicable Nation, State, and Local Building Codes.