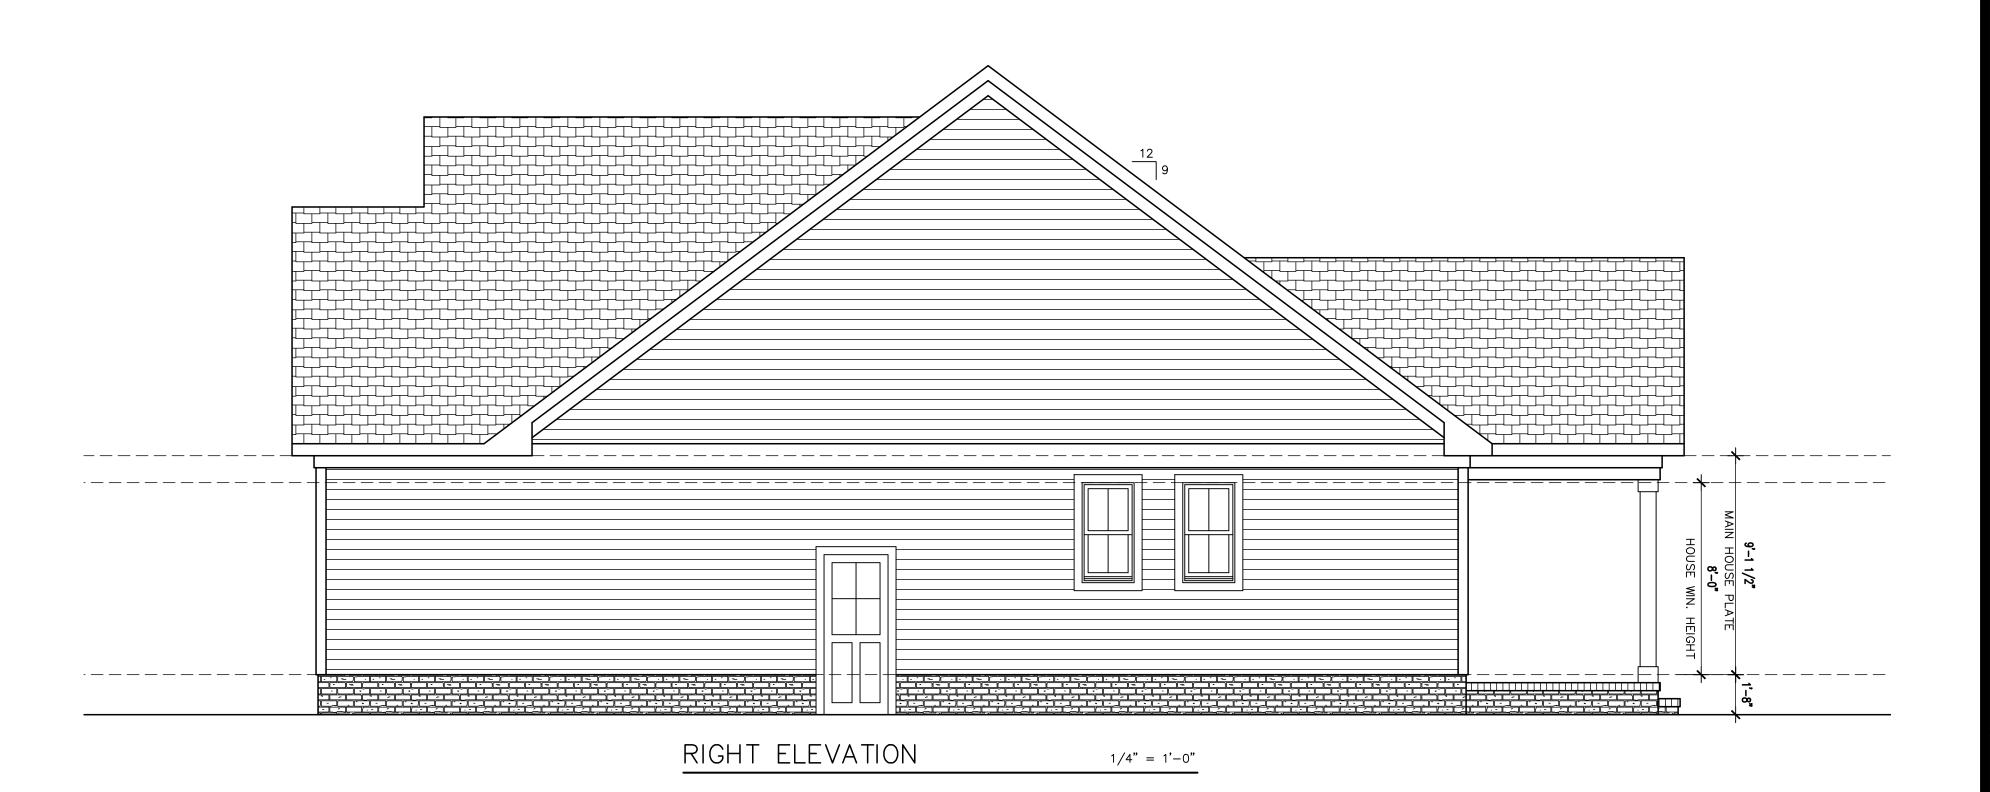

SCALE : 1/4"=1'

MAY 18TH, 2022

**A2** 

REAR ELEVATION

1/4" = 1'-0"

It is the responsibility of the builder to assure that all work is in accordance with the latest edition of all applicable Nation, State, and Local Building Codes.

It is the responsibility of the builder to check all dimension and details for overall accuracy appropriate to the local on site conditions. The draftsman is not an architectural firm and stands no liability for structural or architectural design integrity. Every effort has been made to ensure all dimensions are correct and governmental regulations have been met. If an error or omission does occur it is the sole responsibility of the contractor, to correct the error and not similar to be a correct the error of omission does.