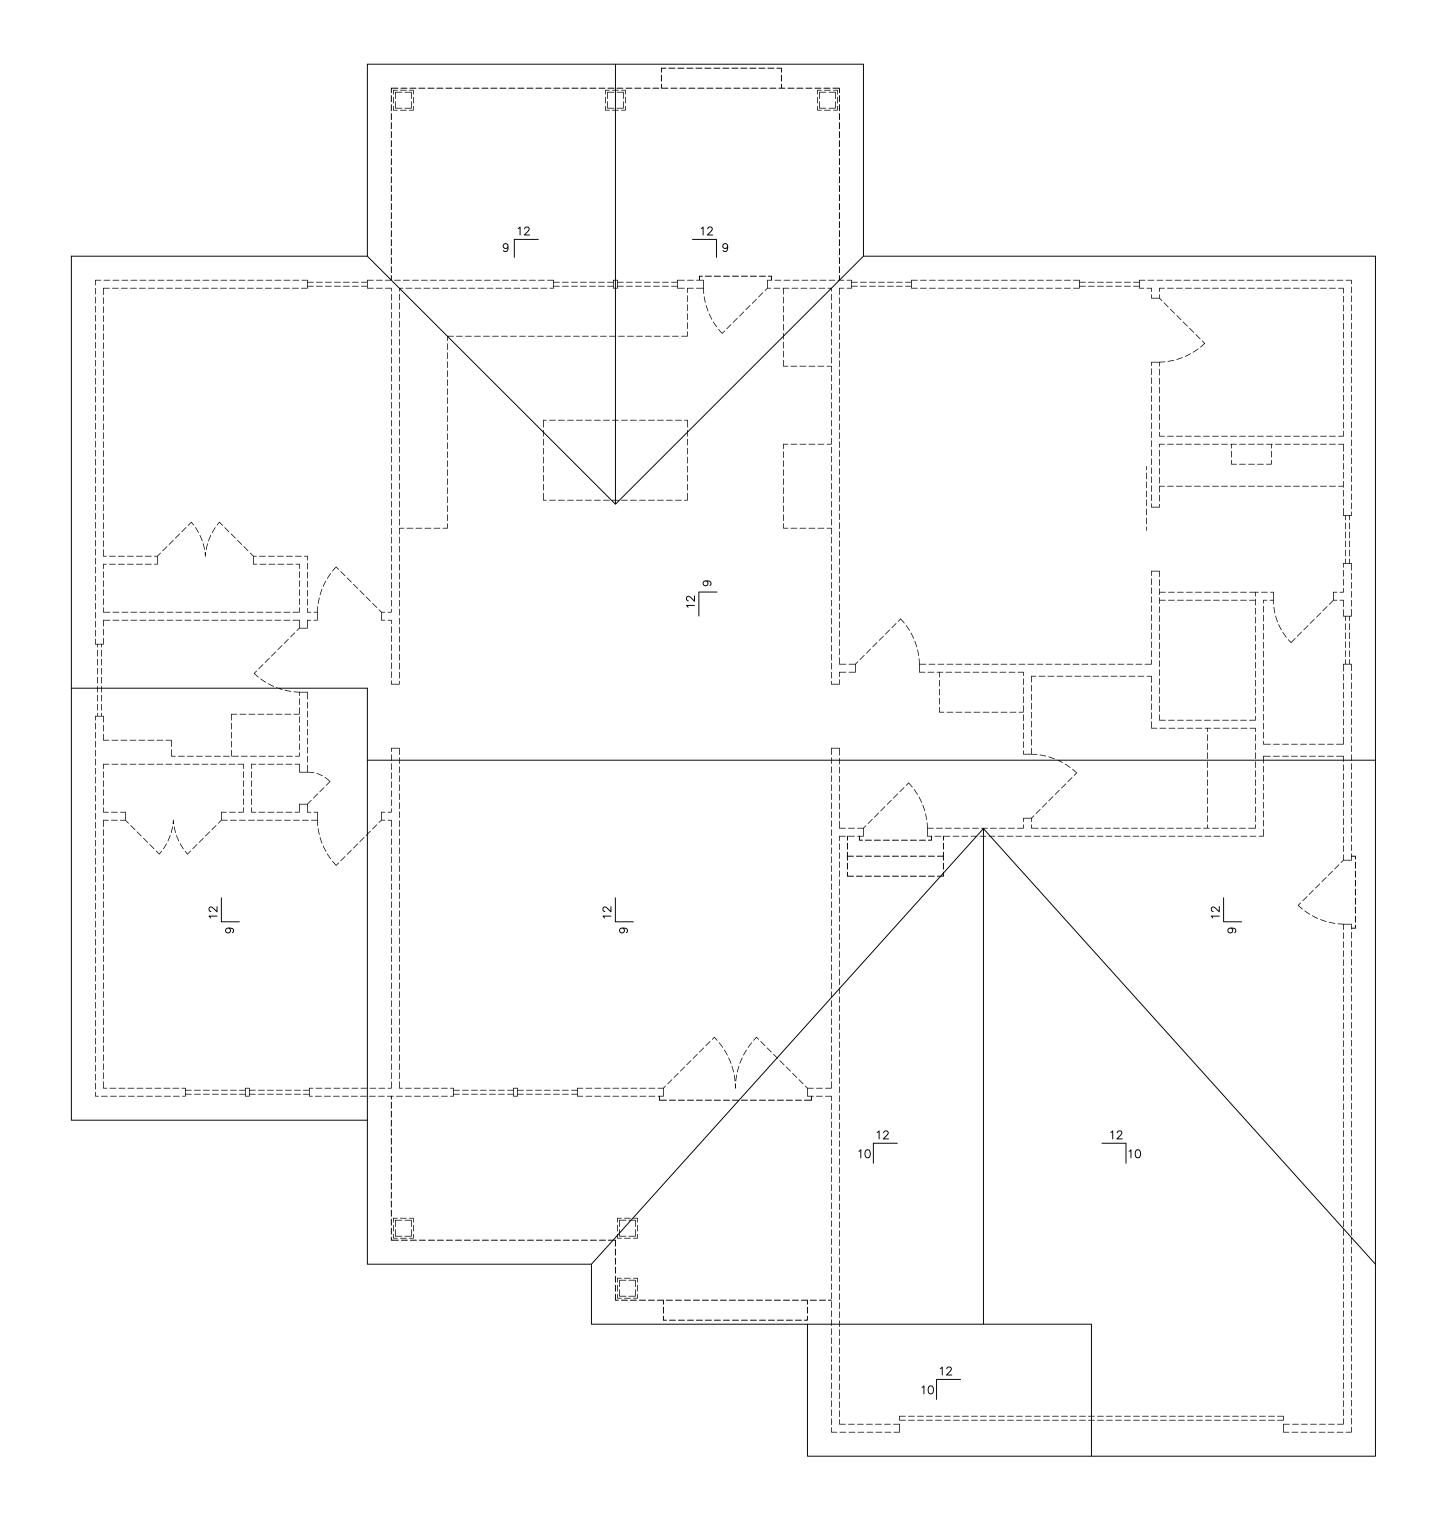

J Lee Designs
Dream. Create. Live.

C

SCALE : 1/4"=1'

Δ4

MAY 18TH, 2022

ROOF PLAN

1/4" = 1'-0"

12" OVERHANGS U.N.O.