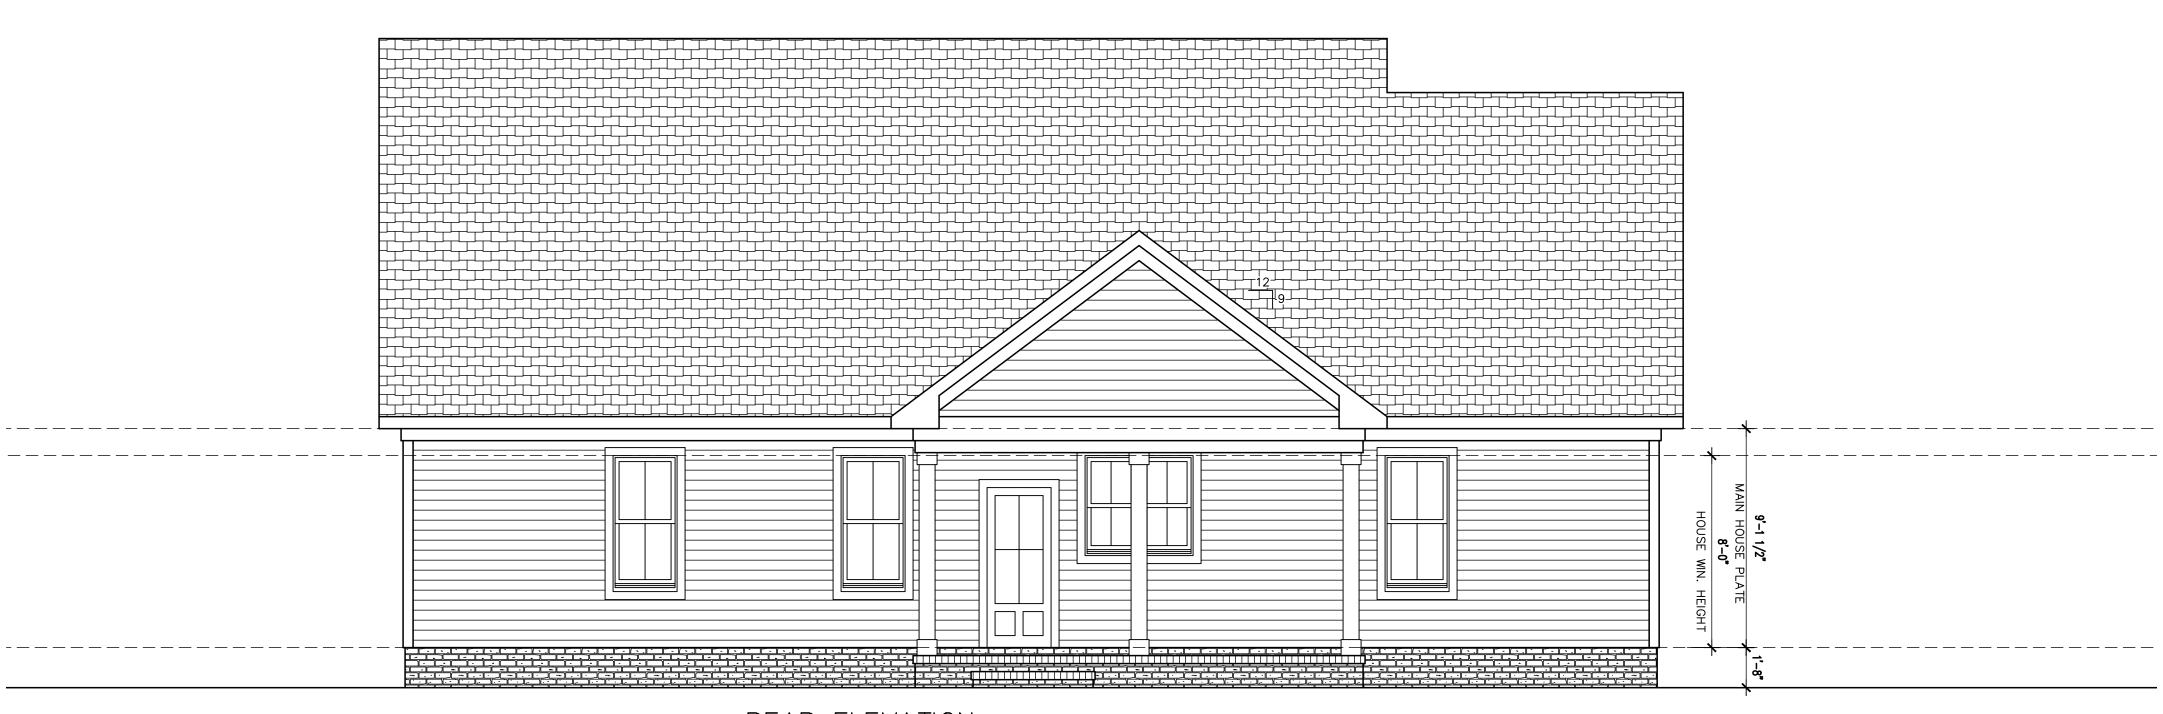

SCALE : 1/4"=1'

MAY 18TH, 2022

**A2** 

REAR ELEVATION

1/4" = 1'-0"

It is the responsibility of the builder to assure that all work is in accordance with the latest edition of all applicable Nation, State, and Local Building Codes.