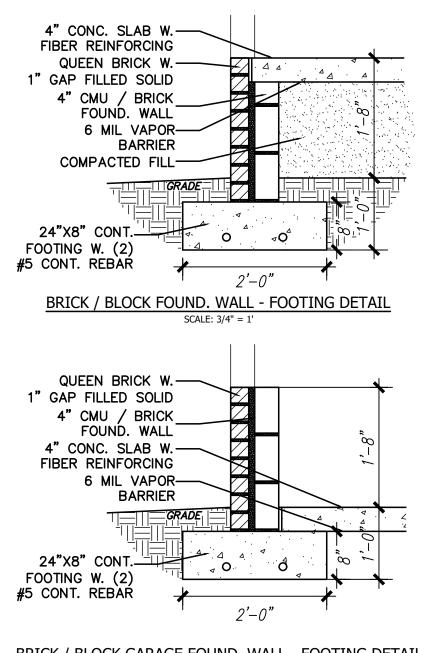

MAY 18TH, 2022

ΔΟ

BRICK / BLOCK GARAGE FOUND. WALL - FOOTING DETAIL

SCALE: 3/4" = 1'

FOUNDATION PLAN

1/4" = 1'-0"

INT. LUG FOOTINGS TBD BY TRUSS LAYOUT

It is the responsibility of the builder to assure that all work is in accordance with the edition of all applicable Nation, State, and Local Building Codes.