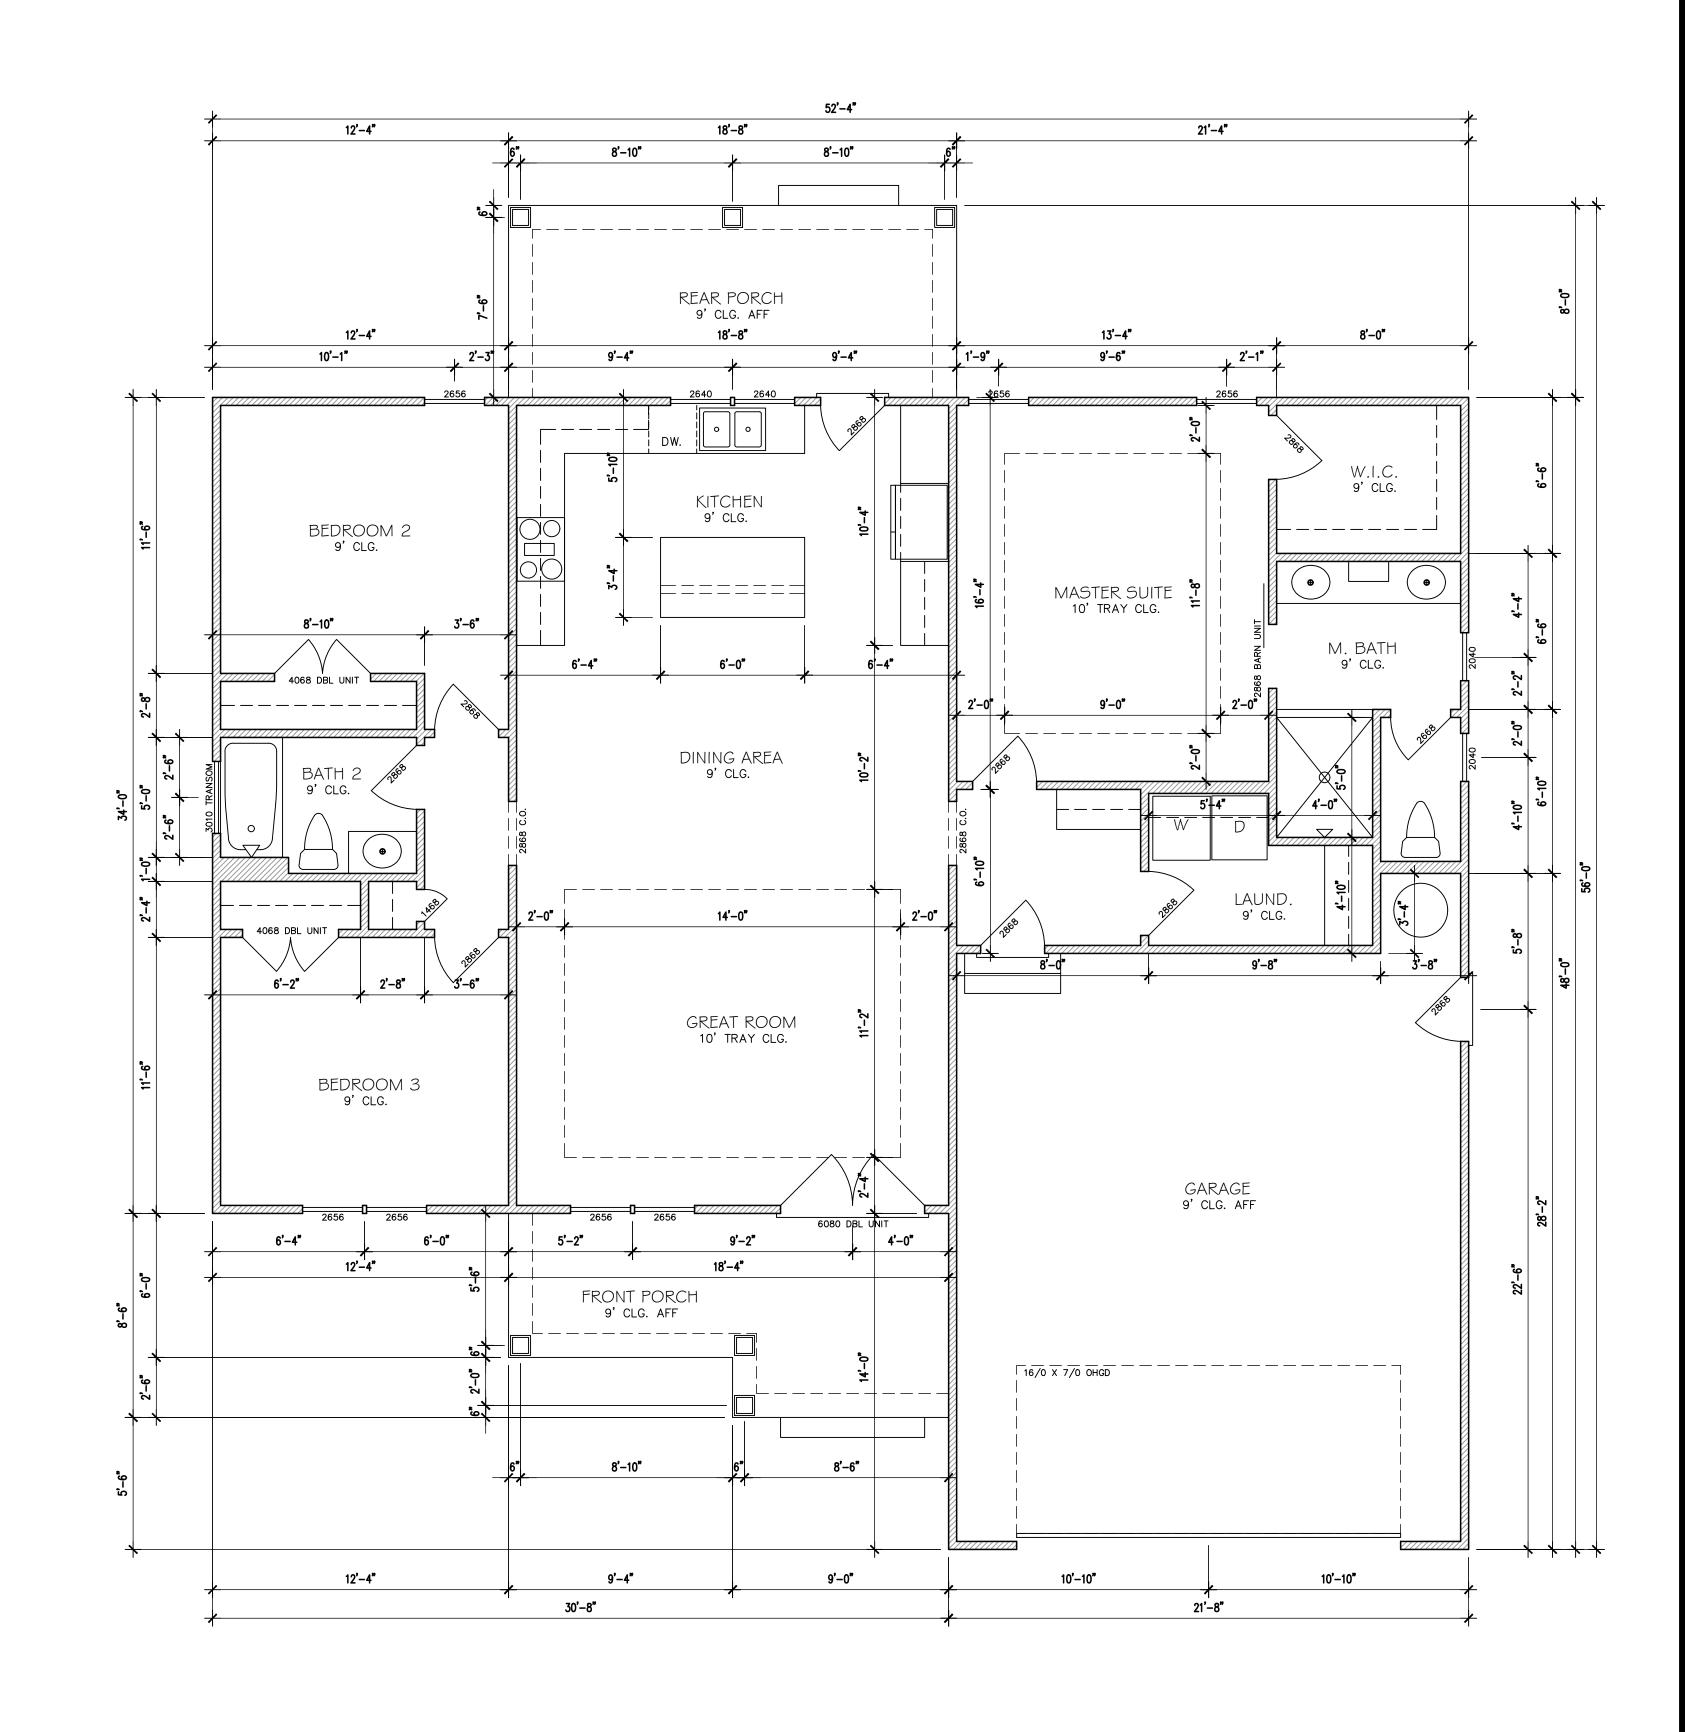

SCALE : 1/4"=1'

MAY 18TH, 2022

Δ1

FLOOR PLAN

1/4" = 1'-0"

HEATED LIVING \_\_\_\_\_\_\_ 1536 sq. ft. FRONT PORCH \_\_\_\_\_\_\_ 133 sq. ft. GARAGE \_\_\_\_\_\_\_ 547 sq. ft. REAR PORCH \_\_\_\_\_\_\_ 150 sq. ft.

J Lee Designs

It is the responsibility of appropriate to the local ostands no liability for struensure all dimensions are omission does occur it is the responsibility of the design of the design of the design.