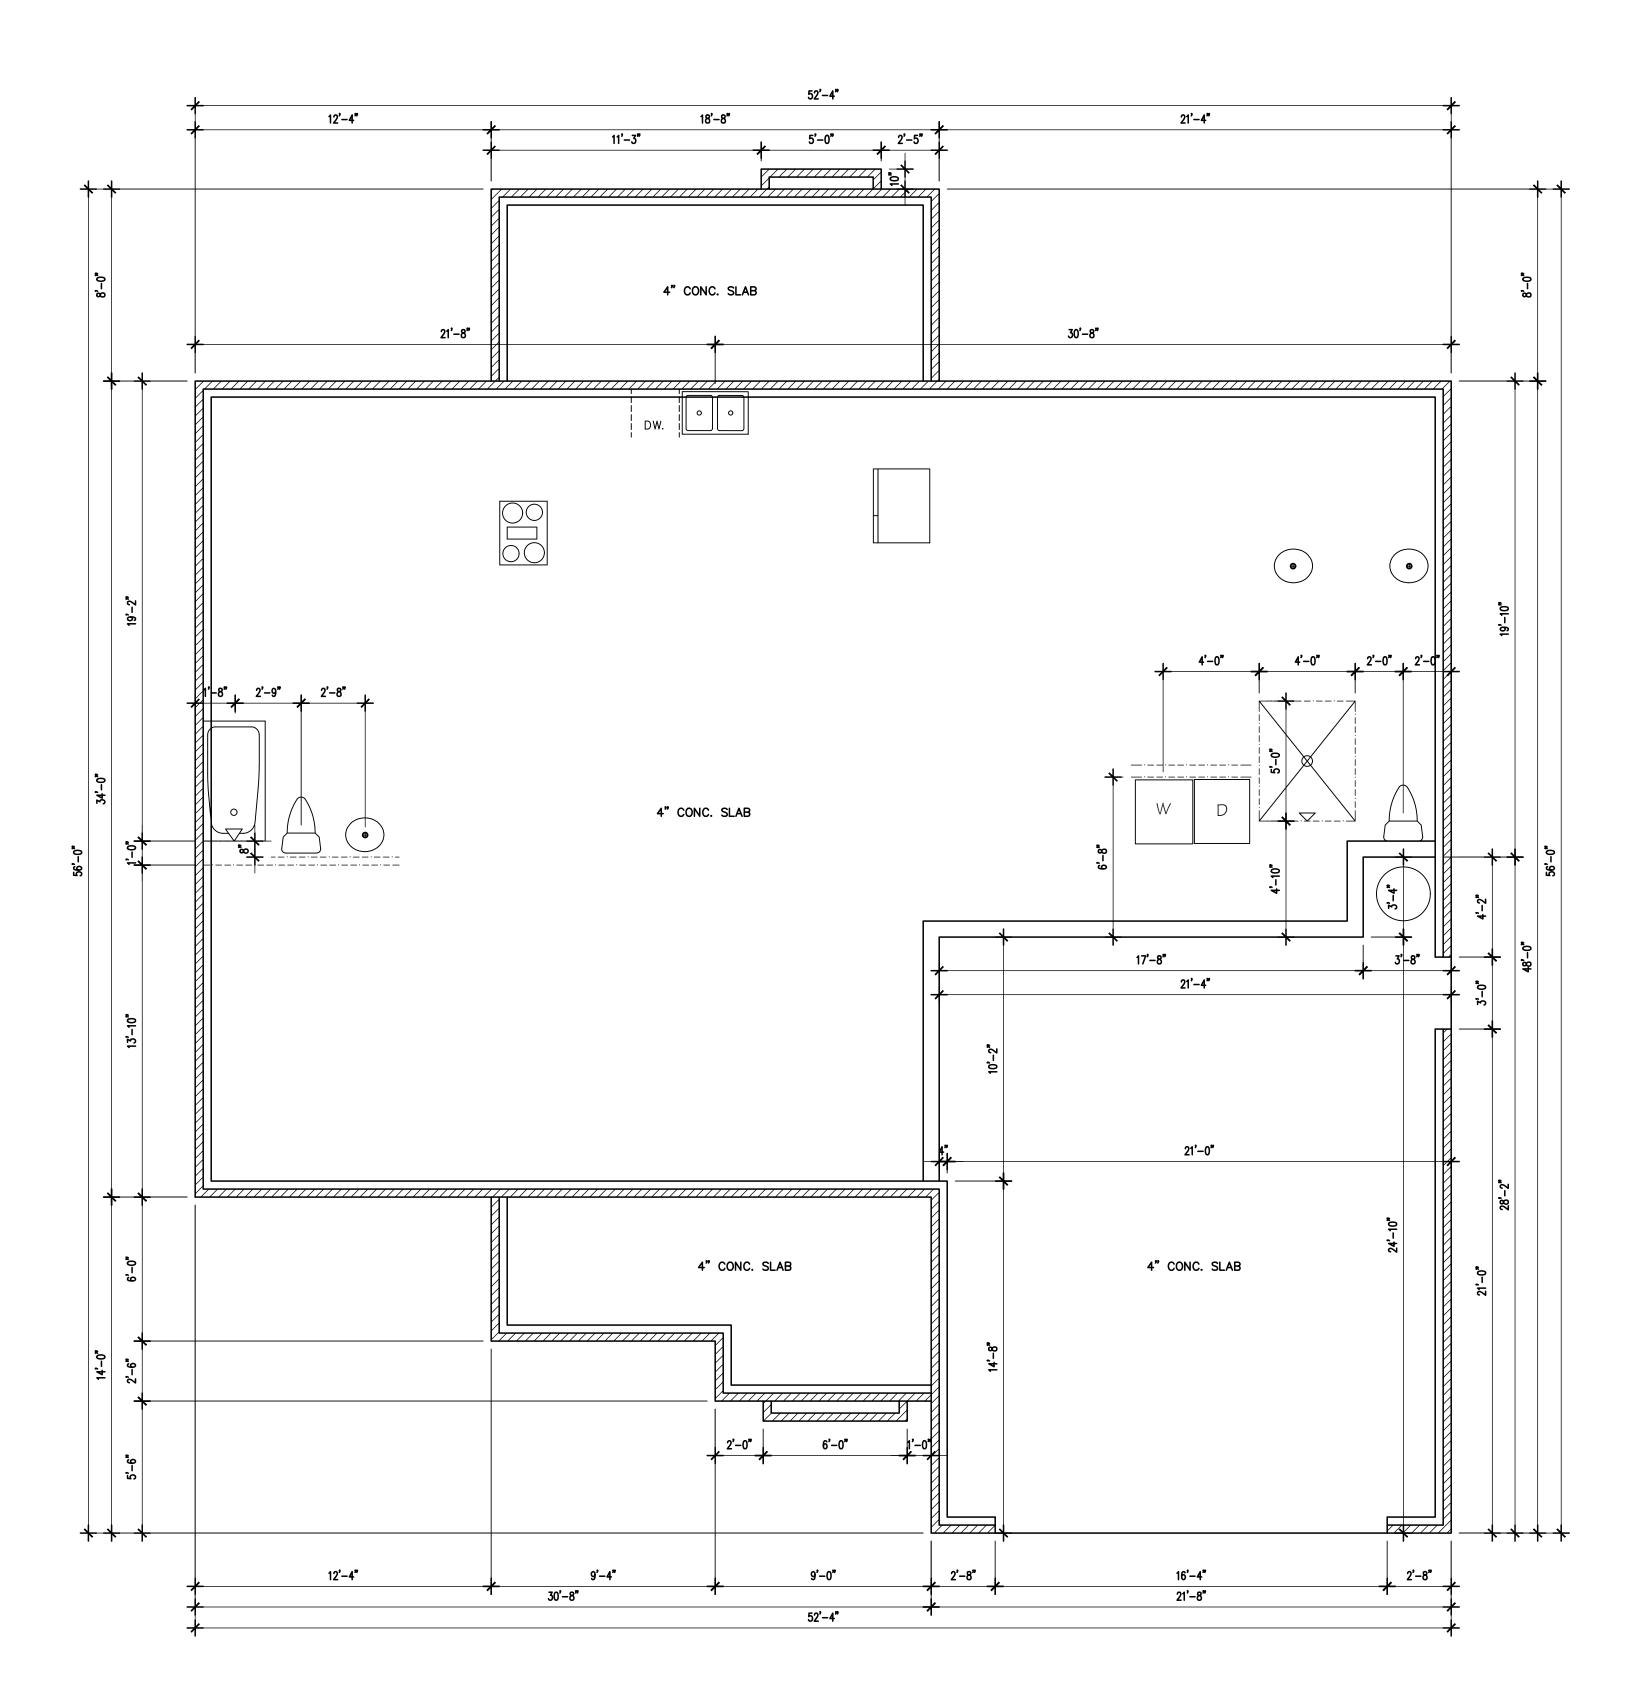

MAY 18TH, 2022

ΔΟ

BRICK / BLOCK GARAGE FOUND. WALL - FOOTING DETAIL

SCALE: 3/4" = 1'

FOUNDATION PLAN

1/4" = 1'-0"

INT. LUG FOOTINGS TBD BY TRUSS LAYOUT

It is the responsibility of the builder to assure that all work is in accordance with the edition of all applicable Nation, State, and Local Building Codes.

It is the responsibility of the builder to check all dimension and details for overall accuappropriate to the local on site conditions. The draftsman is not an architectural firm a stands no liability for structural or architectural design integrity. Every effort has been ensure all dimensions are correct and governmental regulations have been met. If an ensure all dimension does occur it is the sole responsibility of the contractor to correct the error