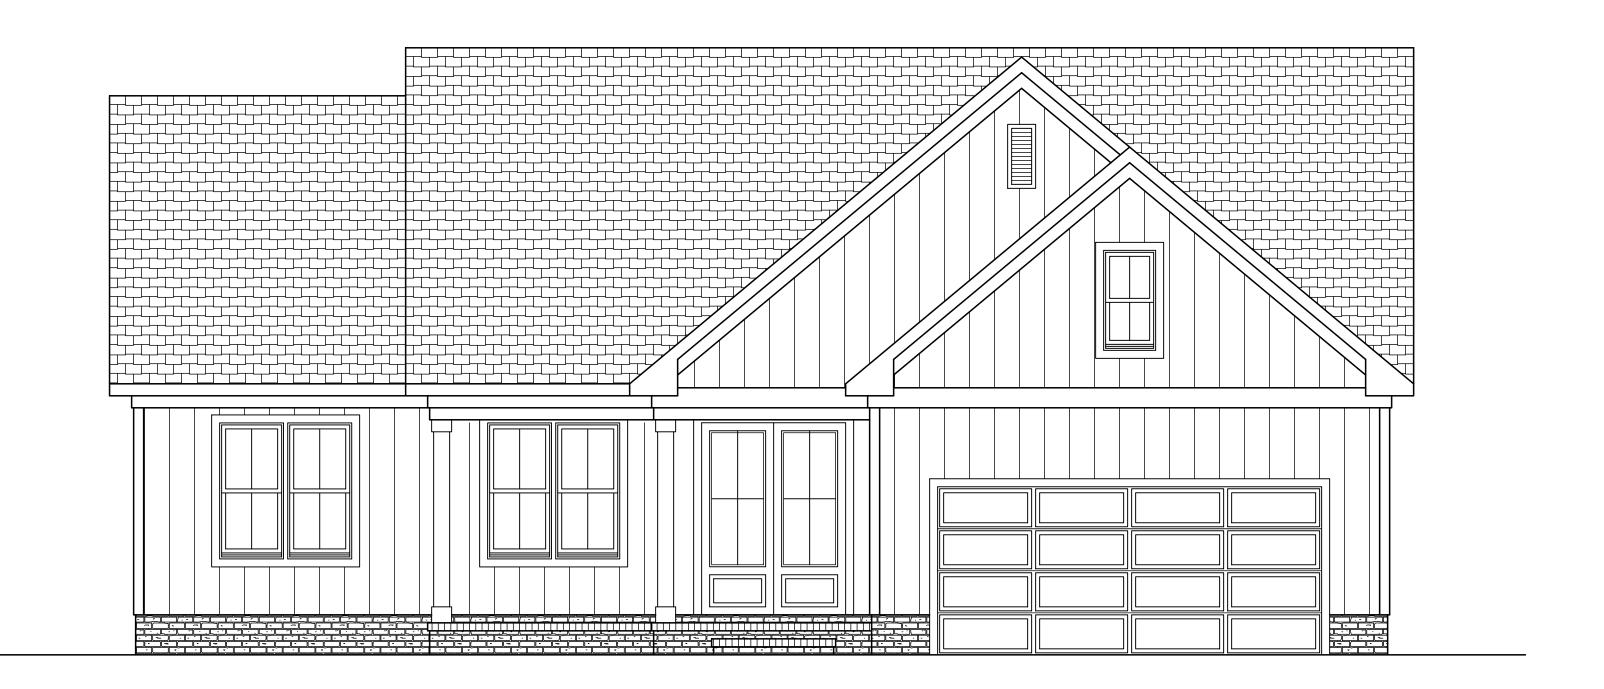

SCALE : 1/4"=1'

MAY 18TH, 2022

**A2** 

REAR ELEVATION

1/4" = 1'-0"

It is the responsibility of the builder to assure that all work is in accordance with the latest edition of all applicable Nation, State, and Local Building Codes.