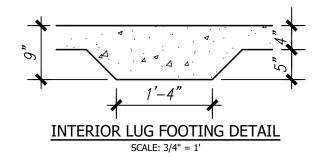

MAY 18TH, 2022

ΔΟ

BRICK / BLOCK GARAGE FOUND. WALL - FOOTING DETAIL

SCALE: 3/4" = 1'

FOUNDATION PLAN

1/4" = 1'-0"

INT. LUG FOOTINGS TBD BY TRUSS LAYOUT

It is the responsibility of the builder to assure that all work is in accordance with the edition of all applicable Nation, State, and Local Building Codes.